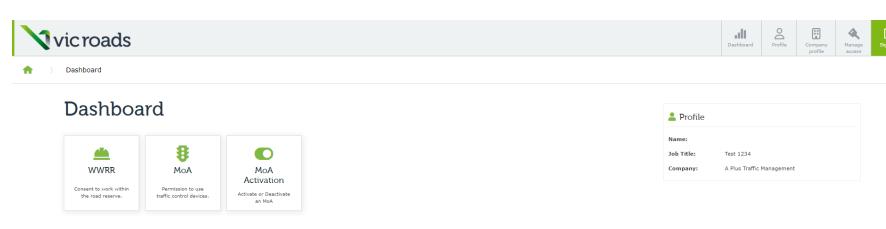

## Dashboard

1. Go to 'Knowledge base' located at the bottom of any portal page under Support.