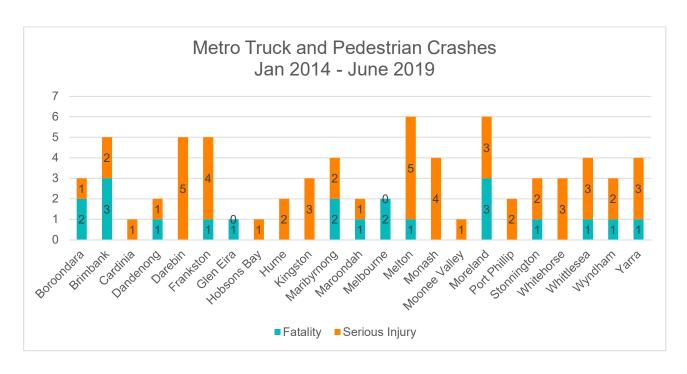

#### Crash locations by LGA

Truck and Pedestrian Crashes Data Analysis - Jan 2014 to Jun 2019

Victoria, Australia

| DCA                                     | Fatal Accident | Serious Injury Accident | Total Crashes |
|-----------------------------------------|----------------|-------------------------|---------------|
| DCA 100                                 | 12             | 23                      | 35            |
| Ped crossing road – near side           |                |                         |               |
| DCA 102                                 | 2              | 13                      | 15            |
| Ped crossing road – far side            |                |                         |               |
| DCA 109                                 | 3              | 7                       | 10            |
| Ped boarding and struck by same         |                |                         |               |
| DCA 194                                 | 1              | 6                       | 7             |
| Parked car runaway                      |                |                         |               |
| DCA 108                                 | 0              | 3                       | 3             |
| Struck while boarding/alighting vehicle |                |                         |               |
| DCA 101                                 | 1              | 2                       | 3             |
| Ped emerging from behind parked vehicle |                |                         |               |