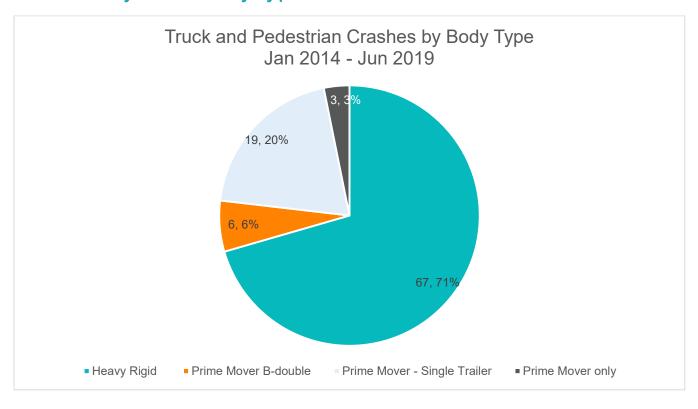

|               |
| DCA 194                                 | 1              | 6                       | 7             |
| Parked car runaway                      |                |                         |               |
| DCA 108                                 | 0              | 3                       | 3             |
| Struck while boarding/alighting vehicle |                |                         |               |
| DCA 101                                 | 1              | 2                       | 3             |
| Ped emerging from behind parked vehicle |                |                         |               |

#### Type of location crashes



VICTORIA
State
Generalization

Department of Transport

Victoria, Australia

#### Crashes by truck body type