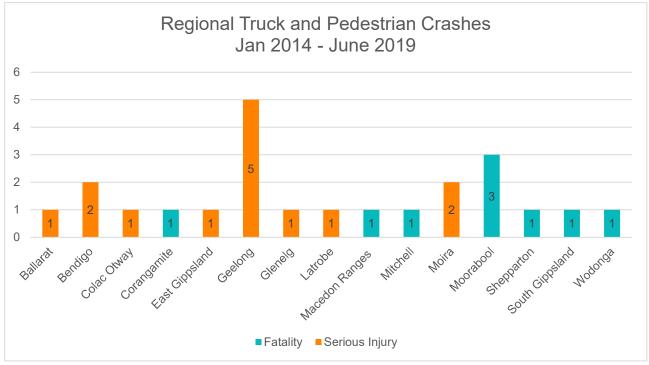

#### Crash locations by LGA

Truck and Pedestrian Crashes Data Analysis - Jan 2014 to Jun 2019

Victoria, Australia

| DCA                                     | Fatal Accident | Serious Injury Accident | Total Crashes |
|-----------------------------------------|----------------|-------------------------|---------------|
| DCA 100                                 | 12             | 23                      | 35            |
| Ped crossing road – near side           |                |                         |               |
| DCA 102                                 | 2              | 13                      | 15            |
| Ped crossing road – far side            |                |                         |               |
| DCA 109                                 | 3              | 7                       | 10            |
| Ped boarding and struck by same         |                |                         |               |
| DCA 194                                 | 1              | 6                       | 7             |
| Parked car runaway                      |                |                         |               |
| DCA 108                                 | 0              | 3                       | 3             |
| Struck while boarding/alighting vehicle |                |                         |               |
| DCA 101                                 | 1              | 2                       | 3             |
| Ped emerging from behind parked vehicle |                |                         |               |