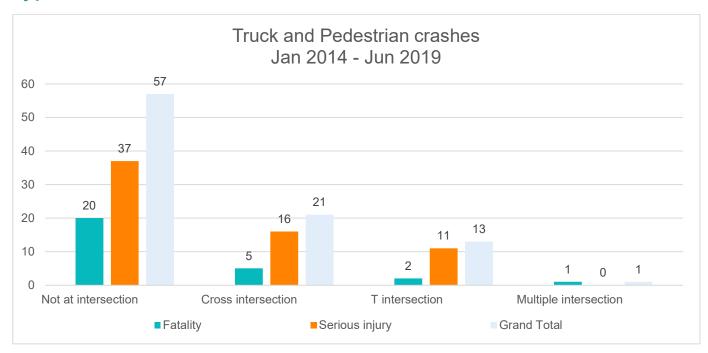

#### Type of location crashes

VICTORIA
State
Generalization

Department of Transport

Victoria, Australia