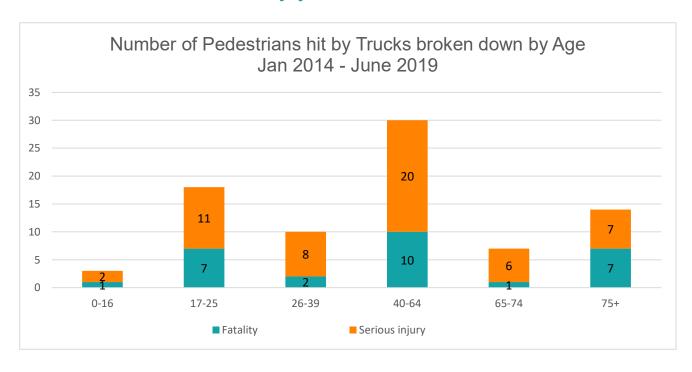

Victoria, Australia

Whole year: 2014, 2105, 2016, 2017, 2018

Part year: to June 2019