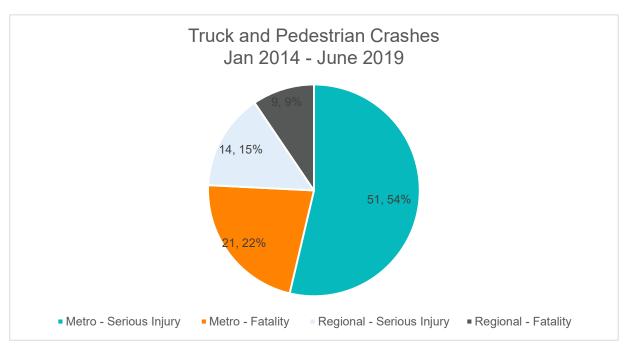

Victoria, Australia

Whole year: 2014, 2105, 2016, 2017, 2018

Part year: to June 2019