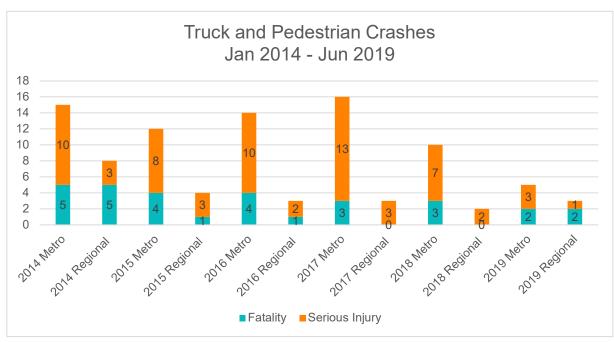

#### Total number of crashes by year

Victoria, Australia

#### Total number of crashes by year - cont.

Victoria, Australia