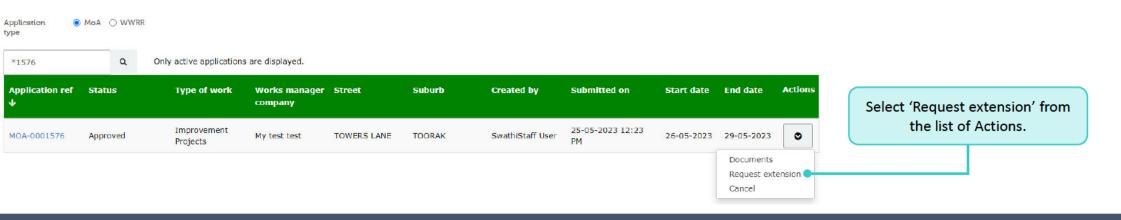

### MOA Applications - Approved (21) Option 2 - Locate MoAs from the MoA Applications - Approved page

| Application ref 🗸 | Status   | Reference           | Street      | Suburb     | Created by       | Start date | End date   | Actions                  | Select 'Request extension' from |
|-------------------|----------|---------------------|-------------|------------|------------------|------------|------------|--------------------------|---------------------------------|
| MOA-0001576       | Approved | APP18118            | TOWERS LANE | TOORAK     | SwathiStaff User | 26-05-2023 | 29-05-2023 | •                        | the list of Actions.            |
| MOA-0001563       | Approved | Consent<br>#1233221 | BRINGA      | CAMBERWELL | Lyuba Roads      | 17-05-2023 | 10.05.005  | uments<br>uest extension |                                 |

### MOA Applications - Expiring soon (2) Option 3 - Locate MoA in MoA Applications - Expiring soon page

Extension of MoA permit applications have an average turn-around time of 5 business days. For an MoA permit that has TRIMS/ROC, the average turn-around will be 10 business days.

| Application ref | End date ↑ | Status   | Street           | Suburb   | Signal trims? | Last extension req | uested on                 | Actions | Select 'Request extension' from |
|-----------------|------------|----------|------------------|----------|---------------|--------------------|---------------------------|---------|---------------------------------|
| MOA-0001576     | 29-05-2023 | Approved | TOWERS LANE      | TOORAK   | No            | 25-05-2023         |                           | •       | the list of Actions.            |
| MOA-0001454     | 03-06-2023 | Approved | MACGREGOR STREET | PARKDALE | No            | 23-05-2023         | Documents<br>Request exte | nsion   |                                 |