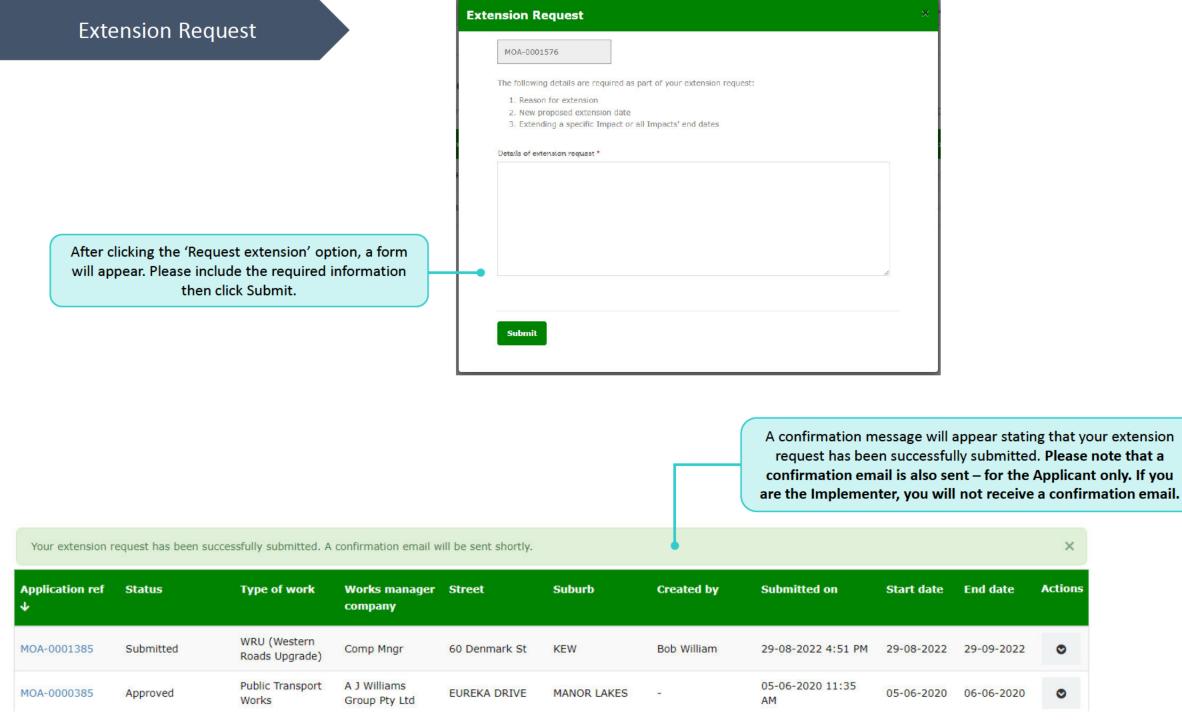

Extension requests can only be submitted for MoA application that are Approved and still active. If the MoA application has expired, a new application is required.

NOTE:

| xpired   | Application type      | Expiring soon      | Extension requests |
|----------|-----------------------|--------------------|--------------------|
| 98       | МоА                   | 2                  | 13                 |
| 14       |                       |                    |                    |
|          | 2                     |                    |                    |
| 2. Click | on the number under t | he 'Approved' colu | mn                 |
| 2 Click  | on the number under t | be (Evniring seen' | column             |

| Expired | Application type                                       | Expiring soon | Extension requests |
|---------|--------------------------------------------------------|---------------|--------------------|
| 98      | МоА                                                    | 2             | 13                 |
| 14      |                                                        |               |                    |
|         | d existing extension reque<br>viewable from the 'Exter |               |                    |