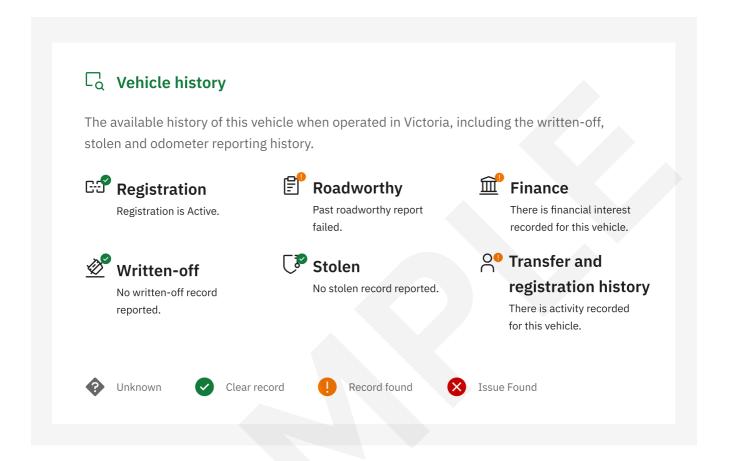

# How to read this report

This section shows a summary of the report, including highlighting any points of interest as well as potential points of concern. You can use this as a guide to the whole report, to know which areas you can focus on.

| Lege     | end          | Description                                                                        |  |  |  |
|----------|--------------|------------------------------------------------------------------------------------|--|--|--|
| <b>②</b> | Clear record | Vehicle information as expected; review advised for informed decision-making.      |  |  |  |
| •        | Record found | Notable vehicle information found; review advised for perspective assessment.      |  |  |  |
| ×        | Issue Found  | Noteworthy information suggesting potential vehicle issues.                        |  |  |  |
| •        | Unknown      | Unable to provide a definitive status due to an issue or insufficient information. |  |  |  |