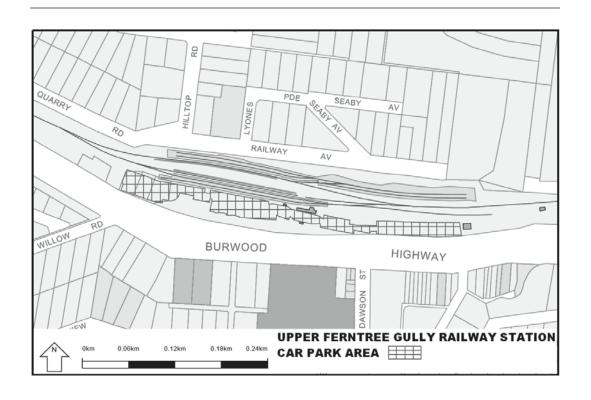

Extend the application of -

- (a) Sections 59, 64, 65, 65A, 76, 77, 84BA-84BI, 86-90 and 100 of the Act;
- (b) The Road Safety Road Rules 2009; and
- (c) Parts 8 and 9 of, and Schedules 6 and 7 to, the Road Safety (General) Regulations 2009 to the following station locations, particulars of which are shown hatched on the attached plans.

| Carrum      | Gowrie           | Moreland           | Tottenham            |
|-------------|------------------|--------------------|----------------------|
| Caulfield   | Greensborough    | Mount Waverley     | Upfield              |
| Chatham     | Hallam           | Murrumbeena        | Upper Ferntree Gully |
| Chelsea     | Hampton          | Newport            | Watergardens         |
| Cheltenham  | Hawthorn         | Noble Park         | Wattle Glen          |
| Clayton     | Heatherdale      | North Brighton     | West Footscray       |
| Coburg      | Heathmont        | North Melbourne    | Westall              |
| Coolaroo    | Highett          | North Williamstown | Westona              |
| Craigieburn | Hoppers Crossing | Nunawading         | Williamstown         |
| Cranbourne  | Hughesdale       | Oak Park           | Yarraman             |
| Croydon     | Huntingdale      | Oakleigh           |                      |