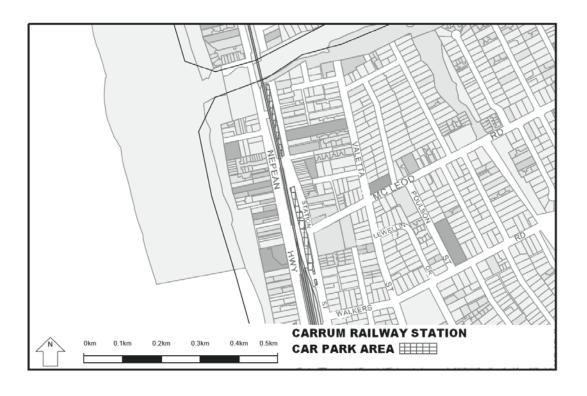

Extend the application of -

- (a) Sections 59, 64, 65, 65A, 76, 77, 84BA-84BI, 86-90 and 100 of the Act;
- (b) The Road Safety Road Rules 2009; and
- (c) Parts 8 and 9 of, and Schedules 6 and 7 to, the Road Safety (General) Regulations 2009 to the following station locations, particulars of which are shown hatched on the attached plans.

| Carrum      | Gowrie           | Moreland           | Tottenham            |
|-------------|------------------|--------------------|----------------------|
| Caulfield   | Greensborough    | Mount Waverley     | Upfield              |
| Chatham     | Hallam           | Murrumbeena        | Upper Ferntree Gully |
| Chelsea     | Hampton          | Newport            | Watergardens         |
| Cheltenham  | Hawthorn         | Noble Park         | Wattle Glen          |
| Clayton     | Heatherdale      | North Brighton     | West Footscray       |
| Coburg      | Heathmont        | North Melbourne    | Westall              |
| Coolaroo    | Highett          | North Williamstown | Westona              |
| Craigieburn | Hoppers Crossing | Nunawading         | Williamstown         |
| Cranbourne  | Hughesdale       | Oak Park           | Yarraman             |
| Croydon     | Huntingdale      | Oakleigh           |                      |