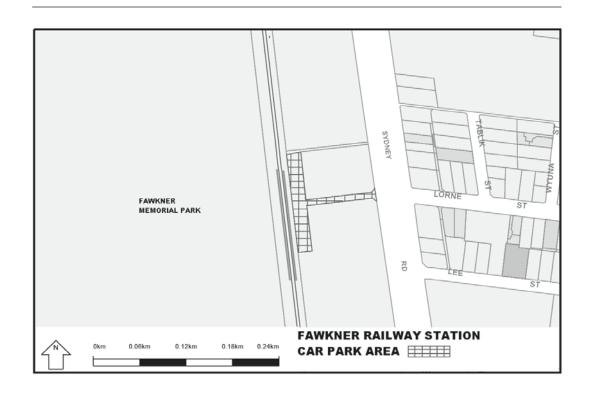

Extend the application of -

- (a) Sections 59, 64, 65, 65A, 76, 77, 84BA-84BI, 86-90 and 100 of the Act;
- (b) The Road Safety Road Rules 2009; and
- (c) Parts 8 and 9 of, and Schedules 6 and 7 to, the Road Safety (General) Regulations 2009 to the following station locations, particulars of which are shown hatched on the attached plans.

## TABLE OF STATION LOCATIONS

| Aircraft       | Dandenong       | Hurstbridge     | Ormond        |
|----------------|-----------------|-----------------|---------------|
| Albion         | Darebin         | Ivanhoe         | Pakenham      |
| Alphington     | Darling         | Jewell          | Parkdale      |
| Altona         | Dennis          | Jordanville     | Pascoe Vale   |
| Ashburton      | Diamond Creek   | Kananook        | Patterson     |
| Aspendale      | Eaglemont       | Keilor Plains   | Regent        |
| Bayswater      | East Camberwell | Keon Park       | Reservoir     |
| Beaconsfield   | East Malvern    | Kooyong         | Ringwood      |
| Belgrave       | Edithvale       | Laverton        | Ringwood East |
| Bell           | Elsternwick     | Lilydale        | Riversdale    |
| Bentleigh      | Eltham          | Macleod         | Rosanna       |
| Fairfield      | McKinnon        |                 | Roxburgh Park |
| Blackburn      | Fawkner         | Mentone         | Ruthven       |
| Bonbeach       | Ferntree Gully  | Merinda Park    | Sandringham   |
| Boronia        | Footscray       | Middle Brighton | Seaford       |
| Box Hill       | Gardiner        | Mitcham         | Seaholme      |
| Brighton Beach | Ginifer         | Mont Albert     | Springvale    |
| Broadmeadows   | Glen Iris       | Montmorency     | St Albans     |
| Brunswick      | Glen Waverley   | Moonee Ponds    | Strathmore    |
| Burwood        | Glenbervie      | Moorabbin       | Sunshine      |
| Canterbury     | Glenhuntly      | Mooroolbark     | Syndal        |
| Carnegie       | Glenroy         | Mordialloc      | Tooronga      |