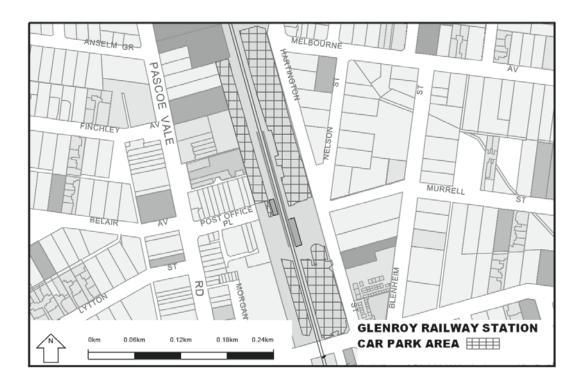

Extend the application of -

- (a) Sections 59, 64, 65, 65A, 76, 77, 84BA-84BI, 86-90 and 100 of the Act;
- (b) The Road Safety Road Rules 2009; and
- (c) Parts 8 and 9 of, and Schedules 6 and 7 to, the Road Safety (General) Regulations 2009 to the following station locations, particulars of which are shown hatched on the attached plans.

## TABLE OF STATION LOCATIONS

| Aircraft       | Dandenong       | Hurstbridge     | Ormond        |
|----------------|-----------------|-----------------|---------------|
| Albion         | Darebin         | Ivanhoe         | Pakenham      |
| Alphington     | Darling         | Jewell          | Parkdale      |
| Altona         | Dennis          | Jordanville     | Pascoe Vale   |
| Ashburton      | Diamond Creek   | Kananook        | Patterson     |
| Aspendale      | Eaglemont       | Keilor Plains   | Regent        |
| Bayswater      | East Camberwell | Keon Park       | Reservoir     |
| Beaconsfield   | East Malvern    | Kooyong         | Ringwood      |
| Belgrave       | Edithvale       | Laverton        | Ringwood East |
| Bell           | Elsternwick     | Lilydale        | Riversdale    |
| Bentleigh      | Eltham          | Macleod         | Rosanna       |
| Fairfield      | McKinnon        |                 | Roxburgh Park |
| Blackburn      | Fawkner         | Mentone         | Ruthven       |
| Bonbeach       | Ferntree Gully  | Merinda Park    | Sandringham   |
| Boronia        | Footscray       | Middle Brighton | Seaford       |
| Box Hill       | Gardiner        | Mitcham         | Seaholme      |
| Brighton Beach | Ginifer         | Mont Albert     | Springvale    |
| Broadmeadows   | Glen Iris       | Montmorency     | St Albans     |
| Brunswick      | Glen Waverley   | Moonee Ponds    | Strathmore    |
| Burwood        | Glenbervie      | Moorabbin       | Sunshine      |
| Canterbury     | Glenhuntly      | Mooroolbark     | Syndal        |
| Carnegie       | Glenroy         | Mordialloc      | Tooronga      |