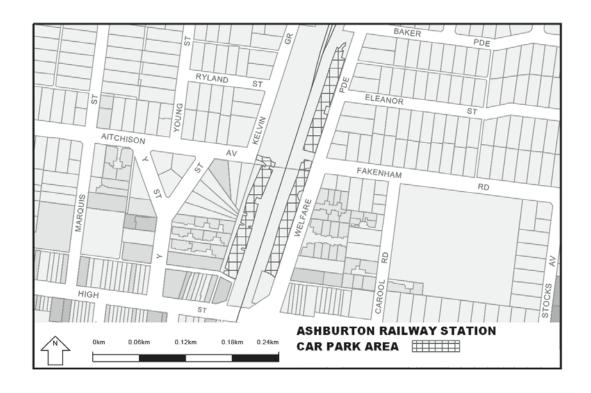

Extend the application of -

- (a) Sections 59, 64, 65, 65A, 76, 77, 84BA-84BI, 86-90 and 100 of the Act;
- (b) The Road Safety Road Rules 2009; and
- (c) Parts 8 and 9 of, and Schedules 6 and 7 to, the Road Safety (General) Regulations 2009 to the following station locations, particulars of which are shown hatched on the attached plans.

## TABLE OF STATION LOCATIONS

| Aircraft       | Dandenong       | Hurstbridge     | Ormond        |
|----------------|-----------------|-----------------|---------------|
| Albion         | Darebin         | Ivanhoe         | Pakenham      |
| Alphington     | Darling         | Jewell          | Parkdale      |
| Altona         | Dennis          | Jordanville     | Pascoe Vale   |
| Ashburton      | Diamond Creek   | Kananook        | Patterson     |
| Aspendale      | Eaglemont       | Keilor Plains   | Regent        |
| Bayswater      | East Camberwell | Keon Park       | Reservoir     |
| Beaconsfield   | East Malvern    | Kooyong         | Ringwood      |
| Belgrave       | Edithvale       | Laverton        | Ringwood East |
| Bell           | Elsternwick     | Lilydale        | Riversdale    |
| Bentleigh      | Eltham          | Macleod         | Rosanna       |
| Fairfield      | McKinnon        |                 | Roxburgh Park |
| Blackburn      | Fawkner         | Mentone         | Ruthven       |
| Bonbeach       | Ferntree Gully  | Merinda Park    | Sandringham   |
| Boronia        | Footscray       | Middle Brighton | Seaford       |
| Box Hill       | Gardiner        | Mitcham         | Seaholme      |
| Brighton Beach | Ginifer         | Mont Albert     | Springvale    |
| Broadmeadows   | Glen Iris       | Montmorency     | St Albans     |
| Brunswick      | Glen Waverley   | Moonee Ponds    | Strathmore    |
| Burwood        | Glenbervie      | Moorabbin       | Sunshine      |
| Canterbury     | Glenhuntly      | Mooroolbark     | Syndal        |
| Carnegie       | Glenroy         | Mordialloc      | Tooronga      |