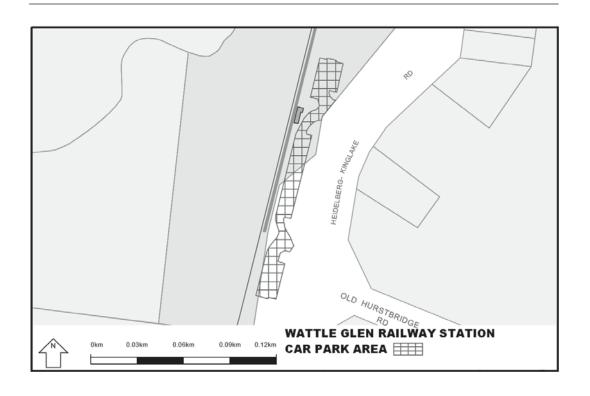

Extend the application of -

- (a) Sections 59, 64, 65, 65A, 76, 77, 84BA-84BI, 86-90 and 100 of the Act;
- (b) The Road Safety Road Rules 2009; and
- (c) Parts 8 and 9 of, and Schedules 6 and 7 to, the Road Safety (General) Regulations 2009 to the following station locations, particulars of which are shown hatched on the attached plans.

| Carrum      | Gowrie           | Moreland           | Tottenham            |
|-------------|------------------|--------------------|----------------------|
| Caulfield   | Greensborough    | Mount Waverley     | Upfield              |
| Chatham     | Hallam           | Murrumbeena        | Upper Ferntree Gully |
| Chelsea     | Hampton          | Newport            | Watergardens         |
| Cheltenham  | Hawthorn         | Noble Park         | Wattle Glen          |
| Clayton     | Heatherdale      | North Brighton     | West Footscray       |
| Coburg      | Heathmont        | North Melbourne    | Westall              |
| Coolaroo    | Highett          | North Williamstown | Westona              |
| Craigieburn | Hoppers Crossing | Nunawading         | Williamstown         |
| Cranbourne  | Hughesdale       | Oak Park           | Yarraman             |
| Croydon     | Huntingdale      | Oakleigh           |                      |