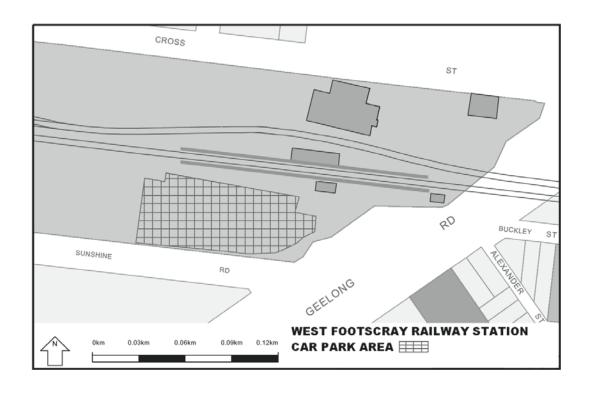

Extend the application of -

- (a) Sections 59, 64, 65, 65A, 76, 77, 84BA-84BI, 86-90 and 100 of the Act;
- (b) The Road Safety Road Rules 2009; and
- (c) Parts 8 and 9 of, and Schedules 6 and 7 to, the Road Safety (General) Regulations 2009 to the following station locations, particulars of which are shown hatched on the attached plans.

| Carrum      | Gowrie           | Moreland           | Tottenham            |
|-------------|------------------|--------------------|----------------------|
| Caulfield   | Greensborough    | Mount Waverley     | Upfield              |
| Chatham     | Hallam           | Murrumbeena        | Upper Ferntree Gully |
| Chelsea     | Hampton          | Newport            | Watergardens         |
| Cheltenham  | Hawthorn         | Noble Park         | Wattle Glen          |
| Clayton     | Heatherdale      | North Brighton     | West Footscray       |
| Coburg      | Heathmont        | North Melbourne    | Westall              |
| Coolaroo    | Highett          | North Williamstown | Westona              |
| Craigieburn | Hoppers Crossing | Nunawading         | Williamstown         |
| Cranbourne  | Hughesdale       | Oak Park           | Yarraman             |
| Croydon     | Huntingdale      | Oakleigh           |                      |