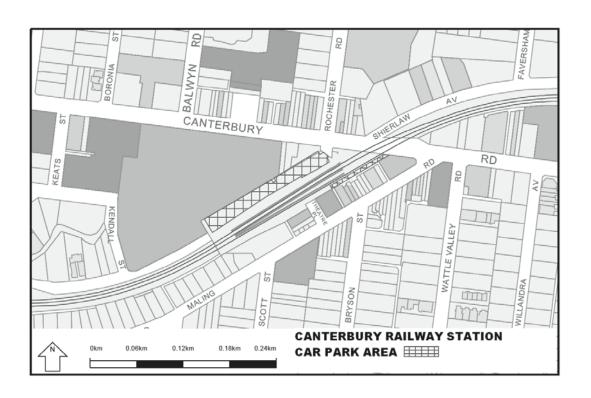

Extend the application of -

- (a) Sections 59, 64, 65, 65A, 76, 77, 84BA-84BI, 86-90 and 100 of the Act;
- (b) The Road Safety Road Rules 2009; and
- (c) Parts 8 and 9 of, and Schedules 6 and 7 to, the Road Safety (General) Regulations 2009 to the following station locations, particulars of which are shown hatched on the attached plans.

## TABLE OF STATION LOCATIONS

| Aircraft       | Dandenong       | Hurstbridge     | Ormond        |
|----------------|-----------------|-----------------|---------------|
| Albion         | Darebin         | Ivanhoe         | Pakenham      |
| Alphington     | Darling         | Jewell          | Parkdale      |
| Altona         | Dennis          | Jordanville     | Pascoe Vale   |
| Ashburton      | Diamond Creek   | Kananook        | Patterson     |
| Aspendale      | Eaglemont       | Keilor Plains   | Regent        |
| Bayswater      | East Camberwell | Keon Park       | Reservoir     |
| Beaconsfield   | East Malvern    | Kooyong         | Ringwood      |
| Belgrave       | Edithvale       | Laverton        | Ringwood East |
| Bell           | Elsternwick     | Lilydale        | Riversdale    |
| Bentleigh      | Eltham          | Macleod         | Rosanna       |
| Fairfield      | McKinnon        |                 | Roxburgh Park |
| Blackburn      | Fawkner         | Mentone         | Ruthven       |
| Bonbeach       | Ferntree Gully  | Merinda Park    | Sandringham   |
| Boronia        | Footscray       | Middle Brighton | Seaford       |
| Box Hill       | Gardiner        | Mitcham         | Seaholme      |
| Brighton Beach | Ginifer         | Mont Albert     | Springvale    |
| Broadmeadows   | Glen Iris       | Montmorency     | St Albans     |
| Brunswick      | Glen Waverley   | Moonee Ponds    | Strathmore    |
| Burwood        | Glenbervie      | Moorabbin       | Sunshine      |
| Canterbury     | Glenhuntly      | Mooroolbark     | Syndal        |
| Carnegie       | Glenroy         | Mordialloc      | Tooronga      |