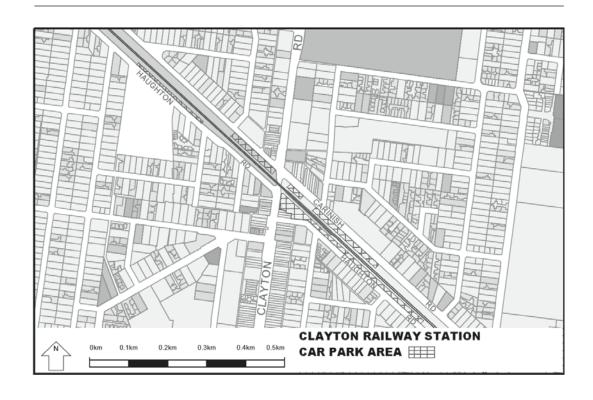

Extend the application of -

- (a) Sections 59, 64, 65, 65A, 76, 77, 84BA-84BI, 86-90 and 100 of the Act;
- (b) The Road Safety Road Rules 2009; and
- (c) Parts 8 and 9 of, and Schedules 6 and 7 to, the Road Safety (General) Regulations 2009 to the following station locations, particulars of which are shown hatched on the attached plans.

## TABLE OF STATION LOCATIONS

| Aircraft       | Dandenong       | Hurstbridge     | Ormond        |
|----------------|-----------------|-----------------|---------------|
| Albion         | Darebin         | Ivanhoe         | Pakenham      |
| Alphington     | Darling         | Jewell          | Parkdale      |
| Altona         | Dennis          | Jordanville     | Pascoe Vale   |
| Ashburton      | Diamond Creek   | Kananook        | Patterson     |
| Aspendale      | Eaglemont       | Keilor Plains   | Regent        |
| Bayswater      | East Camberwell | Keon Park       | Reservoir     |
| Beaconsfield   | East Malvern    | Kooyong         | Ringwood      |
| Belgrave       | Edithvale       | Laverton        | Ringwood East |
| Bell           | Elsternwick     | Lilydale        | Riversdale    |
| Bentleigh      | Eltham          | Macleod         | Rosanna       |
| Fairfield      | McKinnon        |                 | Roxburgh Park |
| Blackburn      | Fawkner         | Mentone         | Ruthven       |
| Bonbeach       | Ferntree Gully  | Merinda Park    | Sandringham   |
| Boronia        | Footscray       | Middle Brighton | Seaford       |
| Box Hill       | Gardiner        | Mitcham         | Seaholme      |
| Brighton Beach | Ginifer         | Mont Albert     | Springvale    |
| Broadmeadows   | Glen Iris       | Montmorency     | St Albans     |
| Brunswick      | Glen Waverley   | Moonee Ponds    | Strathmore    |
| Burwood        | Glenbervie      | Moorabbin       | Sunshine      |
| Canterbury     | Glenhuntly      | Mooroolbark     | Syndal        |
| Carnegie       | Glenroy         | Mordialloc      | Tooronga      |

| Carrum      | Gowrie           | Moreland           | Tottenham            |
|-------------|------------------|--------------------|----------------------|
| Caulfield   | Greensborough    | Mount Waverley     | Upfield              |
| Chatham     | Hallam           | Murrumbeena        | Upper Ferntree Gully |
| Chelsea     | Hampton          | Newport            | Watergardens         |
| Cheltenham  | Hawthorn         | Noble Park         | Wattle Glen          |
| Clayton     | Heatherdale      | North Brighton     | West Footscray       |
| Coburg      | Heathmont        | North Melbourne    | Westall              |
| Coolaroo    | Highett          | North Williamstown | Westona              |
| Craigieburn | Hoppers Crossing | Nunawading         | Williamstown         |
| Cranbourne  | Hughesdale       | Oak Park           | Yarraman             |
| Croydon     | Huntingdale      | Oakleigh           |                      |