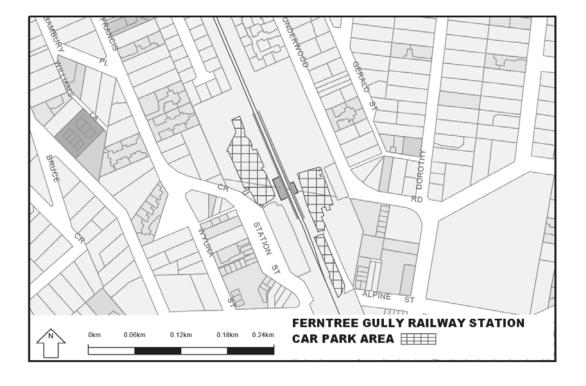

Extend the application of -

- (a) Sections 59, 64, 65, 65A, 76, 77, 84BA-84BI, 86-90 and 100 of the Act;
- (b) The Road Safety Road Rules 2009; and
- (c) Parts 8 and 9 of, and Schedules 6 and 7 to, the Road Safety (General) Regulations 2009 to the following station locations, particulars of which are shown hatched on the attached plans.

## TABLE OF STATION LOCATIONS

| Aircraft       | Dandenong       | Hurstbridge     | Ormond        |
|----------------|-----------------|-----------------|---------------|
| Albion         | Darebin         | Ivanhoe         | Pakenham      |
| Alphington     | Darling         | Jewell          | Parkdale      |
| Altona         | Dennis          | Jordanville     | Pascoe Vale   |
| Ashburton      | Diamond Creek   | Kananook        | Patterson     |
| Aspendale      | Eaglemont       | Keilor Plains   | Regent        |
| Bayswater      | East Camberwell | Keon Park       | Reservoir     |
| Beaconsfield   | East Malvern    | Kooyong         | Ringwood      |
| Belgrave       | Edithvale       | Laverton        | Ringwood East |
| Bell           | Elsternwick     | Lilydale        | Riversdale    |
| Bentleigh      | Eltham          | Macleod         | Rosanna       |
| Fairfield      | McKinnon        |                 | Roxburgh Park |
| Blackburn      | Fawkner         | Mentone         | Ruthven       |
| Bonbeach       | Ferntree Gully  | Merinda Park    | Sandringham   |
| Boronia        | Footscray       | Middle Brighton | Seaford       |
| Box Hill       | Gardiner        | Mitcham         | Seaholme      |
| Brighton Beach | Ginifer         | Mont Albert     | Springvale    |
| Broadmeadows   | Glen Iris       | Montmorency     | St Albans     |
| Brunswick      | Glen Waverley   | Moonee Ponds    | Strathmore    |
| Burwood        | Glenbervie      | Moorabbin       | Sunshine      |
| Canterbury     | Glenhuntly      | Mooroolbark     | Syndal        |
| Carnegie       | Glenroy         | Mordialloc      | Tooronga      |