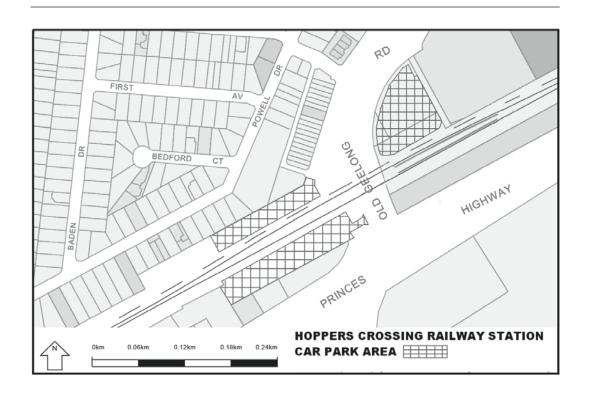

Extend the application of -

- (a) Sections 59, 64, 65, 65A, 76, 77, 84BA-84BI, 86-90 and 100 of the Act;
- (b) The Road Safety Road Rules 2009; and
- (c) Parts 8 and 9 of, and Schedules 6 and 7 to, the Road Safety (General) Regulations 2009 to the following station locations, particulars of which are shown hatched on the attached plans.

| Carrum      | Gowrie           | Moreland           | Tottenham            |
|-------------|------------------|--------------------|----------------------|
| Caulfield   | Greensborough    | Mount Waverley     | Upfield              |
| Chatham     | Hallam           | Murrumbeena        | Upper Ferntree Gully |
| Chelsea     | Hampton          | Newport            | Watergardens         |
| Cheltenham  | Hawthorn         | Noble Park         | Wattle Glen          |
| Clayton     | Heatherdale      | North Brighton     | West Footscray       |
| Coburg      | Heathmont        | North Melbourne    | Westall              |
| Coolaroo    | Highett          | North Williamstown | Westona              |
| Craigieburn | Hoppers Crossing | Nunawading         | Williamstown         |
| Cranbourne  | Hughesdale       | Oak Park           | Yarraman             |
| Croydon     | Huntingdale      | Oakleigh           |                      |