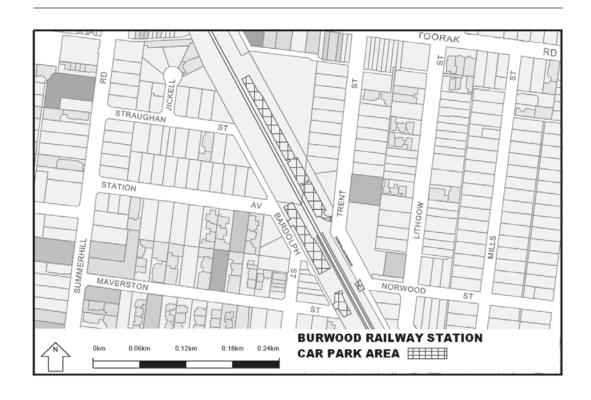

Extend the application of -

- (a) Sections 59, 64, 65, 65A, 76, 77, 84BA-84BI, 86-90 and 100 of the Act;
- (b) The Road Safety Road Rules 2009; and
- (c) Parts 8 and 9 of, and Schedules 6 and 7 to, the Road Safety (General) Regulations 2009 to the following station locations, particulars of which are shown hatched on the attached plans.

## TABLE OF STATION LOCATIONS

| Aircraft       | Dandenong       | Hurstbridge     | Ormond        |
|----------------|-----------------|-----------------|---------------|
| Albion         | Darebin         | Ivanhoe         | Pakenham      |
| Alphington     | Darling         | Jewell          | Parkdale      |
| Altona         | Dennis          | Jordanville     | Pascoe Vale   |
| Ashburton      | Diamond Creek   | Kananook        | Patterson     |
| Aspendale      | Eaglemont       | Keilor Plains   | Regent        |
| Bayswater      | East Camberwell | Keon Park       | Reservoir     |
| Beaconsfield   | East Malvern    | Kooyong         | Ringwood      |
| Belgrave       | Edithvale       | Laverton        | Ringwood East |
| Bell           | Elsternwick     | Lilydale        | Riversdale    |
| Bentleigh      | Eltham          | Macleod         | Rosanna       |
| Fairfield      | McKinnon        |                 | Roxburgh Park |
| Blackburn      | Fawkner         | Mentone         | Ruthven       |
| Bonbeach       | Ferntree Gully  | Merinda Park    | Sandringham   |
| Boronia        | Footscray       | Middle Brighton | Seaford       |
| Box Hill       | Gardiner        | Mitcham         | Seaholme      |
| Brighton Beach | Ginifer         | Mont Albert     | Springvale    |
| Broadmeadows   | Glen Iris       | Montmorency     | St Albans     |
| Brunswick      | Glen Waverley   | Moonee Ponds    | Strathmore    |
| Burwood        | Glenbervie      | Moorabbin       | Sunshine      |
| Canterbury     | Glenhuntly      | Mooroolbark     | Syndal        |
| Carnegie       | Glenroy         | Mordialloc      | Tooronga      |