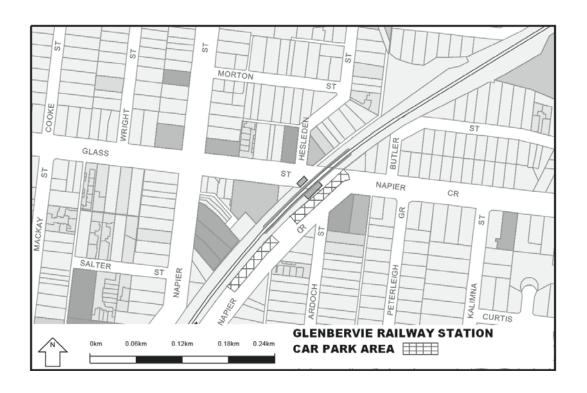

Extend the application of -

- (a) Sections 59, 64, 65, 65A, 76, 77, 84BA-84BI, 86-90 and 100 of the Act;
- (b) The Road Safety Road Rules 2009; and
- (c) Parts 8 and 9 of, and Schedules 6 and 7 to, the Road Safety (General) Regulations 2009 to the following station locations, particulars of which are shown hatched on the attached plans.

## TABLE OF STATION LOCATIONS

| Aircraft       | Dandenong       | Hurstbridge     | Ormond        |
|----------------|-----------------|-----------------|---------------|
| Albion         | Darebin         | Ivanhoe         | Pakenham      |
| Alphington     | Darling         | Jewell          | Parkdale      |
| Altona         | Dennis          | Jordanville     | Pascoe Vale   |
| Ashburton      | Diamond Creek   | Kananook        | Patterson     |
| Aspendale      | Eaglemont       | Keilor Plains   | Regent        |
| Bayswater      | East Camberwell | Keon Park       | Reservoir     |
| Beaconsfield   | East Malvern    | Kooyong         | Ringwood      |
| Belgrave       | Edithvale       | Laverton        | Ringwood East |
| Bell           | Elsternwick     | Lilydale        | Riversdale    |
| Bentleigh      | Eltham          | Macleod         | Rosanna       |
| Fairfield      | McKinnon        |                 | Roxburgh Park |
| Blackburn      | Fawkner         | Mentone         | Ruthven       |
| Bonbeach       | Ferntree Gully  | Merinda Park    | Sandringham   |
| Boronia        | Footscray       | Middle Brighton | Seaford       |
| Box Hill       | Gardiner        | Mitcham         | Seaholme      |
| Brighton Beach | Ginifer         | Mont Albert     | Springvale    |
| Broadmeadows   | Glen Iris       | Montmorency     | St Albans     |
| Brunswick      | Glen Waverley   | Moonee Ponds    | Strathmore    |
| Burwood        | Glenbervie      | Moorabbin       | Sunshine      |
| Canterbury     | Glenhuntly      | Mooroolbark     | Syndal        |
| Carnegie       | Glenroy         | Mordialloc      | Tooronga      |