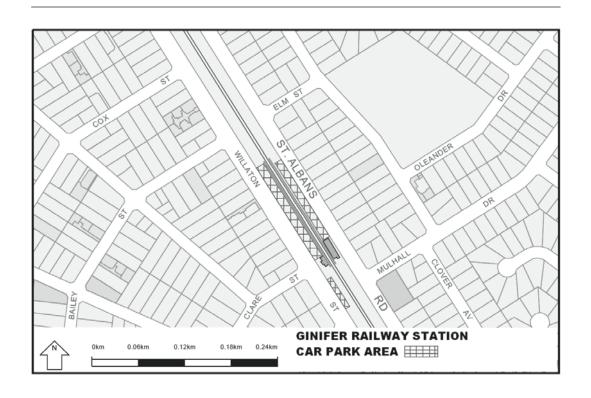

Extend the application of -

- (a) Sections 59, 64, 65, 65A, 76, 77, 84BA-84BI, 86-90 and 100 of the Act;
- (b) The Road Safety Road Rules 2009; and
- (c) Parts 8 and 9 of, and Schedules 6 and 7 to, the Road Safety (General) Regulations 2009 to the following station locations, particulars of which are shown hatched on the attached plans.

## TABLE OF STATION LOCATIONS

| Aircraft       | Dandenong       | Hurstbridge     | Ormond        |
|----------------|-----------------|-----------------|---------------|
| Albion         | Darebin         | Ivanhoe         | Pakenham      |
| Alphington     | Darling         | Jewell          | Parkdale      |
| Altona         | Dennis          | Jordanville     | Pascoe Vale   |
| Ashburton      | Diamond Creek   | Kananook        | Patterson     |
| Aspendale      | Eaglemont       | Keilor Plains   | Regent        |
| Bayswater      | East Camberwell | Keon Park       | Reservoir     |
| Beaconsfield   | East Malvern    | Kooyong         | Ringwood      |
| Belgrave       | Edithvale       | Laverton        | Ringwood East |
| Bell           | Elsternwick     | Lilydale        | Riversdale    |
| Bentleigh      | Eltham          | Macleod         | Rosanna       |
| Fairfield      | McKinnon        |                 | Roxburgh Park |
| Blackburn      | Fawkner         | Mentone         | Ruthven       |
| Bonbeach       | Ferntree Gully  | Merinda Park    | Sandringham   |
| Boronia        | Footscray       | Middle Brighton | Seaford       |
| Box Hill       | Gardiner        | Mitcham         | Seaholme      |
| Brighton Beach | Ginifer         | Mont Albert     | Springvale    |
| Broadmeadows   | Glen Iris       | Montmorency     | St Albans     |
| Brunswick      | Glen Waverley   | Moonee Ponds    | Strathmore    |
| Burwood        | Glenbervie      | Moorabbin       | Sunshine      |
| Canterbury     | Glenhuntly      | Mooroolbark     | Syndal        |
| Carnegie       | Glenroy         | Mordialloc      | Tooronga      |