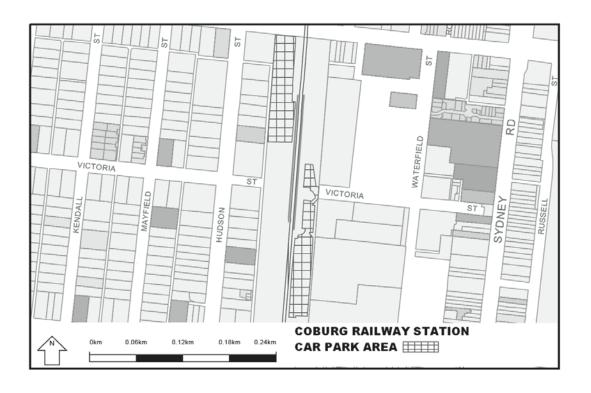

Extend the application of -

- (a) Sections 59, 64, 65, 65A, 76, 77, 84BA-84BI, 86-90 and 100 of the Act;
- (b) The Road Safety Road Rules 2009; and
- (c) Parts 8 and 9 of, and Schedules 6 and 7 to, the Road Safety (General) Regulations 2009 to the following station locations, particulars of which are shown hatched on the attached plans.

## TABLE OF STATION LOCATIONS

| Aircraft       | Dandenong       | Hurstbridge     | Ormond        |
|----------------|-----------------|-----------------|---------------|
| Albion         | Darebin         | Ivanhoe         | Pakenham      |
| Alphington     | Darling         | Jewell          | Parkdale      |
| Altona         | Dennis          | Jordanville     | Pascoe Vale   |
| Ashburton      | Diamond Creek   | Kananook        | Patterson     |
| Aspendale      | Eaglemont       | Keilor Plains   | Regent        |
| Bayswater      | East Camberwell | Keon Park       | Reservoir     |
| Beaconsfield   | East Malvern    | Kooyong         | Ringwood      |
| Belgrave       | Edithvale       | Laverton        | Ringwood East |
| Bell           | Elsternwick     | Lilydale        | Riversdale    |
| Bentleigh      | Eltham          | Macleod         | Rosanna       |
| Fairfield      | McKinnon        |                 | Roxburgh Park |
| Blackburn      | Fawkner         | Mentone         | Ruthven       |
| Bonbeach       | Ferntree Gully  | Merinda Park    | Sandringham   |
| Boronia        | Footscray       | Middle Brighton | Seaford       |
| Box Hill       | Gardiner        | Mitcham         | Seaholme      |
| Brighton Beach | Ginifer         | Mont Albert     | Springvale    |
| Broadmeadows   | Glen Iris       | Montmorency     | St Albans     |
| Brunswick      | Glen Waverley   | Moonee Ponds    | Strathmore    |
| Burwood        | Glenbervie      | Moorabbin       | Sunshine      |
| Canterbury     | Glenhuntly      | Mooroolbark     | Syndal        |
| Carnegie       | Glenroy         | Mordialloc      | Tooronga      |

| Carrum      | Gowrie           | Moreland           | Tottenham            |
|-------------|------------------|--------------------|----------------------|
| Caulfield   | Greensborough    | Mount Waverley     | Upfield              |
| Chatham     | Hallam           | Murrumbeena        | Upper Ferntree Gully |
| Chelsea     | Hampton          | Newport            | Watergardens         |
| Cheltenham  | Hawthorn         | Noble Park         | Wattle Glen          |
| Clayton     | Heatherdale      | North Brighton     | West Footscray       |
| Coburg      | Heathmont        | North Melbourne    | Westall              |
| Coolaroo    | Highett          | North Williamstown | Westona              |
| Craigieburn | Hoppers Crossing | Nunawading         | Williamstown         |
| Cranbourne  | Hughesdale       | Oak Park           | Yarraman             |
| Croydon     | Huntingdale      | Oakleigh           |                      |