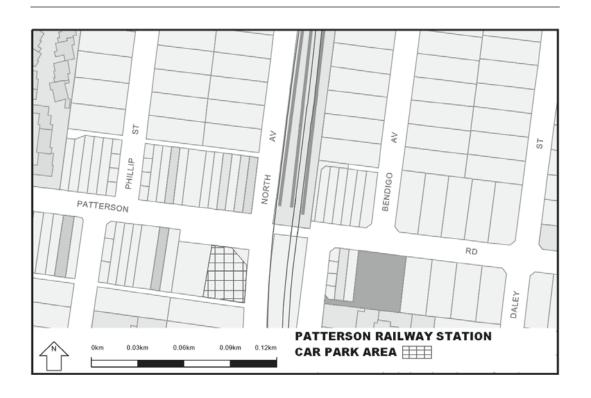

Extend the application of -

- (a) Sections 59, 64, 65, 65A, 76, 77, 84BA-84BI, 86-90 and 100 of the Act;
- (b) The Road Safety Road Rules 2009; and
- (c) Parts 8 and 9 of, and Schedules 6 and 7 to, the Road Safety (General) Regulations 2009 to the following station locations, particulars of which are shown hatched on the attached plans.

| Carrum      | Gowrie           | Moreland           | Tottenham            |
|-------------|------------------|--------------------|----------------------|
| Caulfield   | Greensborough    | Mount Waverley     | Upfield              |
| Chatham     | Hallam           | Murrumbeena        | Upper Ferntree Gully |
| Chelsea     | Hampton          | Newport            | Watergardens         |
| Cheltenham  | Hawthorn         | Noble Park         | Wattle Glen          |
| Clayton     | Heatherdale      | North Brighton     | West Footscray       |
| Coburg      | Heathmont        | North Melbourne    | Westall              |
| Coolaroo    | Highett          | North Williamstown | Westona              |
| Craigieburn | Hoppers Crossing | Nunawading         | Williamstown         |
| Cranbourne  | Hughesdale       | Oak Park           | Yarraman             |
| Croydon     | Huntingdale      | Oakleigh           |                      |