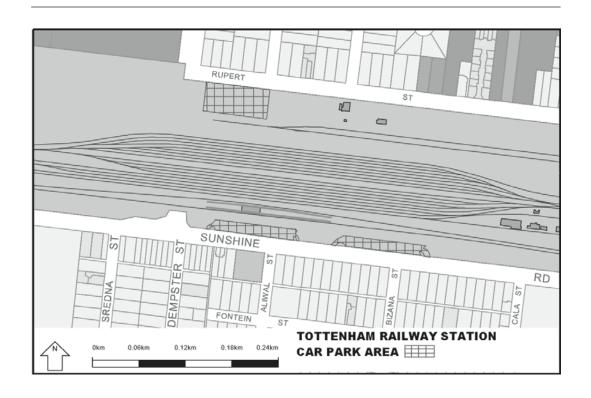

Extend the application of -

- (a) Sections 59, 64, 65, 65A, 76, 77, 84BA-84BI, 86-90 and 100 of the Act;
- (b) The Road Safety Road Rules 2009; and
- (c) Parts 8 and 9 of, and Schedules 6 and 7 to, the Road Safety (General) Regulations 2009 to the following station locations, particulars of which are shown hatched on the attached plans.

## TABLE OF STATION LOCATIONS

| Aircraft       | Dandenong       | Hurstbridge     | Ormond        |
|----------------|-----------------|-----------------|---------------|
| Albion         | Darebin         | Ivanhoe         | Pakenham      |
| Alphington     | Darling         | Jewell          | Parkdale      |
| Altona         | Dennis          | Jordanville     | Pascoe Vale   |
| Ashburton      | Diamond Creek   | Kananook        | Patterson     |
| Aspendale      | Eaglemont       | Keilor Plains   | Regent        |
| Bayswater      | East Camberwell | Keon Park       | Reservoir     |
| Beaconsfield   | East Malvern    | Kooyong         | Ringwood      |
| Belgrave       | Edithvale       | Laverton        | Ringwood East |
| Bell           | Elsternwick     | Lilydale        | Riversdale    |
| Bentleigh      | Eltham          | Macleod         | Rosanna       |
| Fairfield      | McKinnon        |                 | Roxburgh Park |
| Blackburn      | Fawkner         | Mentone         | Ruthven       |
| Bonbeach       | Ferntree Gully  | Merinda Park    | Sandringham   |
| Boronia        | Footscray       | Middle Brighton | Seaford       |
| Box Hill       | Gardiner        | Mitcham         | Seaholme      |
| Brighton Beach | Ginifer         | Mont Albert     | Springvale    |
| Broadmeadows   | Glen Iris       | Montmorency     | St Albans     |
| Brunswick      | Glen Waverley   | Moonee Ponds    | Strathmore    |
| Burwood        | Glenbervie      | Moorabbin       | Sunshine      |
| Canterbury     | Glenhuntly      | Mooroolbark     | Syndal        |
| Carnegie       | Glenroy         | Mordialloc      | Tooronga      |

| Carrum      | Gowrie           | Moreland           | Tottenham            |
|-------------|------------------|--------------------|----------------------|
| Caulfield   | Greensborough    | Mount Waverley     | Upfield              |
| Chatham     | Hallam           | Murrumbeena        | Upper Ferntree Gully |
| Chelsea     | Hampton          | Newport            | Watergardens         |
| Cheltenham  | Hawthorn         | Noble Park         | Wattle Glen          |
| Clayton     | Heatherdale      | North Brighton     | West Footscray       |
| Coburg      | Heathmont        | North Melbourne    | Westall              |
| Coolaroo    | Highett          | North Williamstown | Westona              |
| Craigieburn | Hoppers Crossing | Nunawading         | Williamstown         |
| Cranbourne  | Hughesdale       | Oak Park           | Yarraman             |
| Croydon     | Huntingdale      | Oakleigh           |                      |