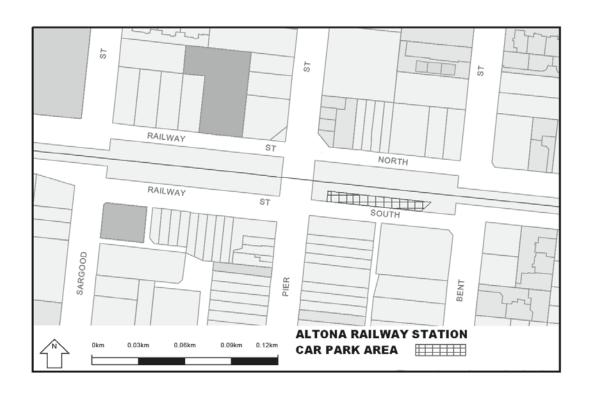

Extend the application of -

- (a) Sections 59, 64, 65, 65A, 76, 77, 84BA-84BI, 86-90 and 100 of the Act;
- (b) The Road Safety Road Rules 2009; and
- (c) Parts 8 and 9 of, and Schedules 6 and 7 to, the Road Safety (General) Regulations 2009 to the following station locations, particulars of which are shown hatched on the attached plans.

| Carrum      | Gowrie           | Moreland           | Tottenham            |
|-------------|------------------|--------------------|----------------------|
| Caulfield   | Greensborough    | Mount Waverley     | Upfield              |
| Chatham     | Hallam           | Murrumbeena        | Upper Ferntree Gully |
| Chelsea     | Hampton          | Newport            | Watergardens         |
| Cheltenham  | Hawthorn         | Noble Park         | Wattle Glen          |
| Clayton     | Heatherdale      | North Brighton     | West Footscray       |
| Coburg      | Heathmont        | North Melbourne    | Westall              |
| Coolaroo    | Highett          | North Williamstown | Westona              |
| Craigieburn | Hoppers Crossing | Nunawading         | Williamstown         |
| Cranbourne  | Hughesdale       | Oak Park           | Yarraman             |
| Croydon     | Huntingdale      | Oakleigh           |                      |