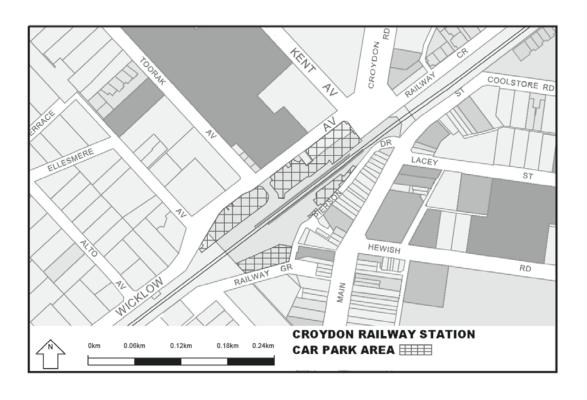

Extend the application of -

- (a) Sections 59, 64, 65, 65A, 76, 77, 84BA-84BI, 86-90 and 100 of the Act;
- (b) The Road Safety Road Rules 2009; and
- (c) Parts 8 and 9 of, and Schedules 6 and 7 to, the Road Safety (General) Regulations 2009 to the following station locations, particulars of which are shown hatched on the attached plans.

| Carrum      | Gowrie           | Moreland           | Tottenham            |
|-------------|------------------|--------------------|----------------------|
| Caulfield   | Greensborough    | Mount Waverley     | Upfield              |
| Chatham     | Hallam           | Murrumbeena        | Upper Ferntree Gully |
| Chelsea     | Hampton          | Newport            | Watergardens         |
| Cheltenham  | Hawthorn         | Noble Park         | Wattle Glen          |
| Clayton     | Heatherdale      | North Brighton     | West Footscray       |
| Coburg      | Heathmont        | North Melbourne    | Westall              |
| Coolaroo    | Highett          | North Williamstown | Westona              |
| Craigieburn | Hoppers Crossing | Nunawading         | Williamstown         |
| Cranbourne  | Hughesdale       | Oak Park           | Yarraman             |
| Croydon     | Huntingdale      | Oakleigh           |                      |