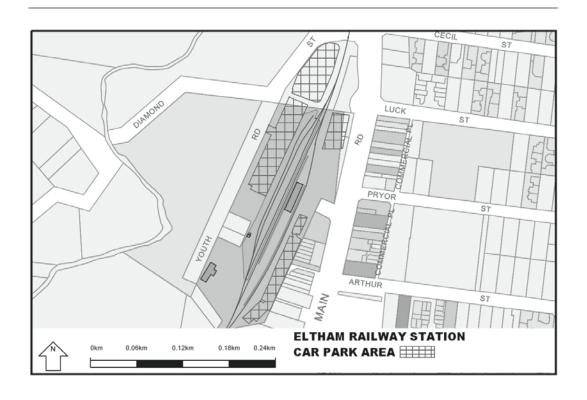

Extend the application of -

- (a) Sections 59, 64, 65, 65A, 76, 77, 84BA-84BI, 86-90 and 100 of the Act;
- (b) The Road Safety Road Rules 2009; and
- (c) Parts 8 and 9 of, and Schedules 6 and 7 to, the Road Safety (General) Regulations 2009 to the following station locations, particulars of which are shown hatched on the attached plans.

## TABLE OF STATION LOCATIONS

| Aircraft       | Dandenong       | Hurstbridge     | Ormond        |
|----------------|-----------------|-----------------|---------------|
| Albion         | Darebin         | Ivanhoe         | Pakenham      |
| Alphington     | Darling         | Jewell          | Parkdale      |
| Altona         | Dennis          | Jordanville     | Pascoe Vale   |
| Ashburton      | Diamond Creek   | Kananook        | Patterson     |
| Aspendale      | Eaglemont       | Keilor Plains   | Regent        |
| Bayswater      | East Camberwell | Keon Park       | Reservoir     |
| Beaconsfield   | East Malvern    | Kooyong         | Ringwood      |
| Belgrave       | Edithvale       | Laverton        | Ringwood East |
| Bell           | Elsternwick     | Lilydale        | Riversdale    |
| Bentleigh      | Eltham          | Macleod         | Rosanna       |
| Fairfield      | McKinnon        |                 | Roxburgh Park |
| Blackburn      | Fawkner         | Mentone         | Ruthven       |
| Bonbeach       | Ferntree Gully  | Merinda Park    | Sandringham   |
| Boronia        | Footscray       | Middle Brighton | Seaford       |
| Box Hill       | Gardiner        | Mitcham         | Seaholme      |
| Brighton Beach | Ginifer         | Mont Albert     | Springvale    |
| Broadmeadows   | Glen Iris       | Montmorency     | St Albans     |
| Brunswick      | Glen Waverley   | Moonee Ponds    | Strathmore    |
| Burwood        | Glenbervie      | Moorabbin       | Sunshine      |
| Canterbury     | Glenhuntly      | Mooroolbark     | Syndal        |
| Carnegie       | Glenroy         | Mordialloc      | Tooronga      |