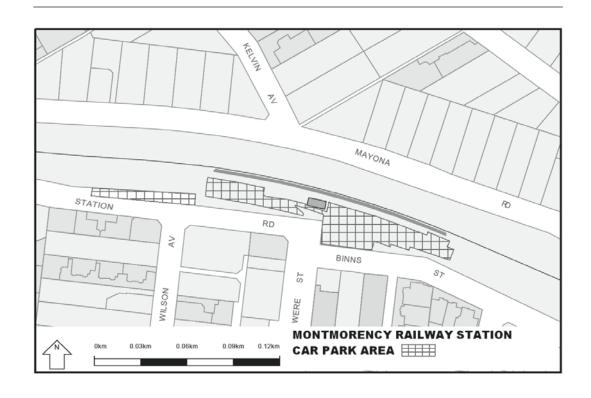

Extend the application of -

- (a) Sections 59, 64, 65, 65A, 76, 77, 84BA-84BI, 86-90 and 100 of the Act;
- (b) The Road Safety Road Rules 2009; and
- (c) Parts 8 and 9 of, and Schedules 6 and 7 to, the Road Safety (General) Regulations 2009 to the following station locations, particulars of which are shown hatched on the attached plans.

## TABLE OF STATION LOCATIONS

| Aircraft       | Dandenong       | Hurstbridge     | Ormond        |
|----------------|-----------------|-----------------|---------------|
| Albion         | Darebin         | Ivanhoe         | Pakenham      |
| Alphington     | Darling         | Jewell          | Parkdale      |
| Altona         | Dennis          | Jordanville     | Pascoe Vale   |
| Ashburton      | Diamond Creek   | Kananook        | Patterson     |
| Aspendale      | Eaglemont       | Keilor Plains   | Regent        |
| Bayswater      | East Camberwell | Keon Park       | Reservoir     |
| Beaconsfield   | East Malvern    | Kooyong         | Ringwood      |
| Belgrave       | Edithvale       | Laverton        | Ringwood East |
| Bell           | Elsternwick     | Lilydale        | Riversdale    |
| Bentleigh      | Eltham          | Macleod         | Rosanna       |
| Fairfield      | McKinnon        |                 | Roxburgh Park |
| Blackburn      | Fawkner         | Mentone         | Ruthven       |
| Bonbeach       | Ferntree Gully  | Merinda Park    | Sandringham   |
| Boronia        | Footscray       | Middle Brighton | Seaford       |
| Box Hill       | Gardiner        | Mitcham         | Seaholme      |
| Brighton Beach | Ginifer         | Mont Albert     | Springvale    |
| Broadmeadows   | Glen Iris       | Montmorency     | St Albans     |
| Brunswick      | Glen Waverley   | Moonee Ponds    | Strathmore    |
| Burwood        | Glenbervie      | Moorabbin       | Sunshine      |
| Canterbury     | Glenhuntly      | Mooroolbark     | Syndal        |
| Carnegie       | Glenroy         | Mordialloc      | Tooronga      |