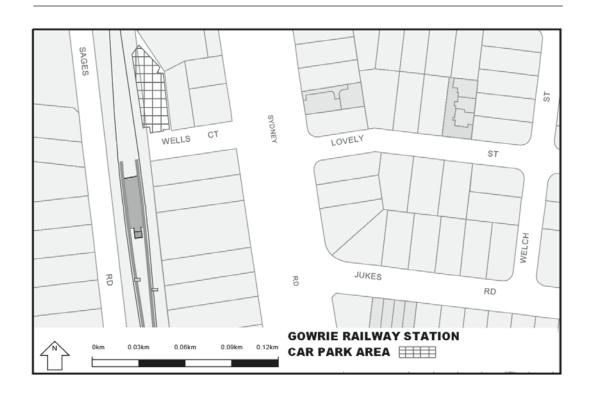

Extend the application of -

- (a) Sections 59, 64, 65, 65A, 76, 77, 84BA-84BI, 86-90 and 100 of the Act;
- (b) The Road Safety Road Rules 2009; and
- (c) Parts 8 and 9 of, and Schedules 6 and 7 to, the Road Safety (General) Regulations 2009 to the following station locations, particulars of which are shown hatched on the attached plans.

| Carrum      | Gowrie           | Moreland           | Tottenham            |
|-------------|------------------|--------------------|----------------------|
| Caulfield   | Greensborough    | Mount Waverley     | Upfield              |
| Chatham     | Hallam           | Murrumbeena        | Upper Ferntree Gully |
| Chelsea     | Hampton          | Newport            | Watergardens         |
| Cheltenham  | Hawthorn         | Noble Park         | Wattle Glen          |
| Clayton     | Heatherdale      | North Brighton     | West Footscray       |
| Coburg      | Heathmont        | North Melbourne    | Westall              |
| Coolaroo    | Highett          | North Williamstown | Westona              |
| Craigieburn | Hoppers Crossing | Nunawading         | Williamstown         |
| Cranbourne  | Hughesdale       | Oak Park           | Yarraman             |
| Croydon     | Huntingdale      | Oakleigh           |                      |