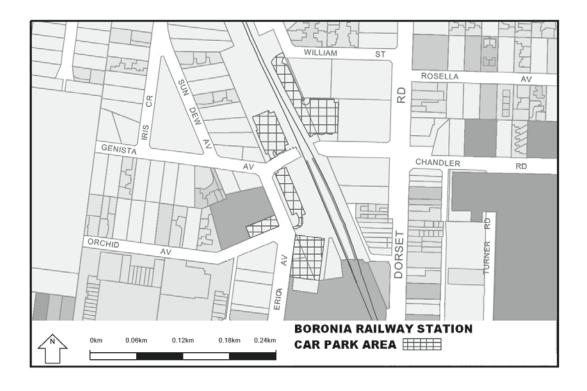

Extend the application of -

- (a) Sections 59, 64, 65, 65A, 76, 77, 84BA-84BI, 86-90 and 100 of the Act;
- (b) The Road Safety Road Rules 2009; and
- (c) Parts 8 and 9 of, and Schedules 6 and 7 to, the Road Safety (General) Regulations 2009 to the following station locations, particulars of which are shown hatched on the attached plans.

## TABLE OF STATION LOCATIONS

| Aircraft       | Dandenong       | Hurstbridge     | Ormond        |
|----------------|-----------------|-----------------|---------------|
| Albion         | Darebin         | Ivanhoe         | Pakenham      |
| Alphington     | Darling         | Jewell          | Parkdale      |
| Altona         | Dennis          | Jordanville     | Pascoe Vale   |
| Ashburton      | Diamond Creek   | Kananook        | Patterson     |
| Aspendale      | Eaglemont       | Keilor Plains   | Regent        |
| Bayswater      | East Camberwell | Keon Park       | Reservoir     |
| Beaconsfield   | East Malvern    | Kooyong         | Ringwood      |
| Belgrave       | Edithvale       | Laverton        | Ringwood East |
| Bell           | Elsternwick     | Lilydale        | Riversdale    |
| Bentleigh      | Eltham          | Macleod         | Rosanna       |
| Fairfield      | McKinnon        |                 | Roxburgh Park |
| Blackburn      | Fawkner         | Mentone         | Ruthven       |
| Bonbeach       | Ferntree Gully  | Merinda Park    | Sandringham   |
| Boronia        | Footscray       | Middle Brighton | Seaford       |
| Box Hill       | Gardiner        | Mitcham         | Seaholme      |
| Brighton Beach | Ginifer         | Mont Albert     | Springvale    |
| Broadmeadows   | Glen Iris       | Montmorency     | St Albans     |
| Brunswick      | Glen Waverley   | Moonee Ponds    | Strathmore    |
| Burwood        | Glenbervie      | Moorabbin       | Sunshine      |
| Canterbury     | Glenhuntly      | Mooroolbark     | Syndal        |
| Carnegie       | Glenroy         | Mordialloc      | Tooronga      |