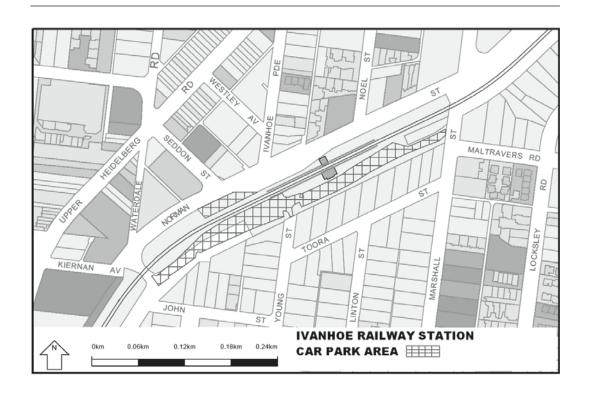

Extend the application of -

- (a) Sections 59, 64, 65, 65A, 76, 77, 84BA-84BI, 86-90 and 100 of the Act;
- (b) The Road Safety Road Rules 2009; and
- (c) Parts 8 and 9 of, and Schedules 6 and 7 to, the Road Safety (General) Regulations 2009 to the following station locations, particulars of which are shown hatched on the attached plans.

## TABLE OF STATION LOCATIONS

| Aircraft       | Dandenong       | Hurstbridge     | Ormond        |
|----------------|-----------------|-----------------|---------------|
| Albion         | Darebin         | Ivanhoe         | Pakenham      |
| Alphington     | Darling         | Jewell          | Parkdale      |
| Altona         | Dennis          | Jordanville     | Pascoe Vale   |
| Ashburton      | Diamond Creek   | Kananook        | Patterson     |
| Aspendale      | Eaglemont       | Keilor Plains   | Regent        |
| Bayswater      | East Camberwell | Keon Park       | Reservoir     |
| Beaconsfield   | East Malvern    | Kooyong         | Ringwood      |
| Belgrave       | Edithvale       | Laverton        | Ringwood East |
| Bell           | Elsternwick     | Lilydale        | Riversdale    |
| Bentleigh      | Eltham          | Macleod         | Rosanna       |
| Fairfield      | McKinnon        |                 | Roxburgh Park |
| Blackburn      | Fawkner         | Mentone         | Ruthven       |
| Bonbeach       | Ferntree Gully  | Merinda Park    | Sandringham   |
| Boronia        | Footscray       | Middle Brighton | Seaford       |
| Box Hill       | Gardiner        | Mitcham         | Seaholme      |
| Brighton Beach | Ginifer         | Mont Albert     | Springvale    |
| Broadmeadows   | Glen Iris       | Montmorency     | St Albans     |
| Brunswick      | Glen Waverley   | Moonee Ponds    | Strathmore    |
| Burwood        | Glenbervie      | Moorabbin       | Sunshine      |
| Canterbury     | Glenhuntly      | Mooroolbark     | Syndal        |
| Carnegie       | Glenroy         | Mordialloc      | Tooronga      |