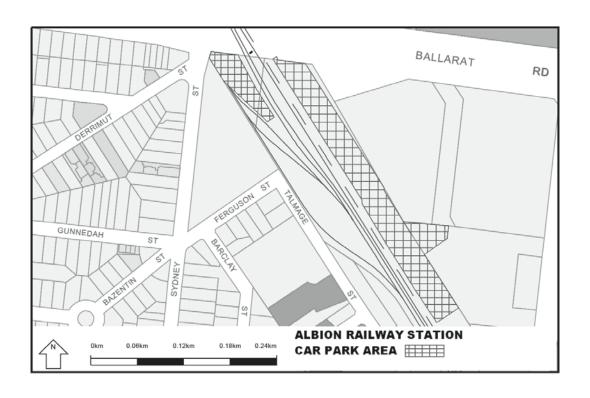

Revoke the Order made under section 98 of the Act in relation to extending provisions to the Park and Ride facilities at various railway stations published in Government Gazette No. S 303 dated 3 September 2009 so far only as it refers to the Albion Railway Station and the associated attached plan relating to Albion Railway Station; and