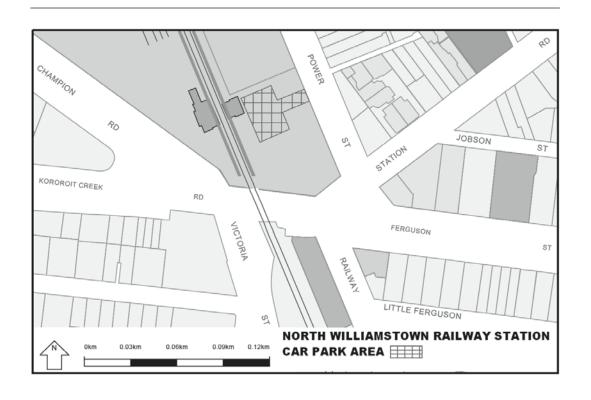

Extend the application of -

- (a) Sections 59, 64, 65, 65A, 76, 77, 84BA-84BI, 86-90 and 100 of the Act;
- (b) The Road Safety Road Rules 2009; and
- (c) Parts 8 and 9 of, and Schedules 6 and 7 to, the Road Safety (General) Regulations 2009 to the following station locations, particulars of which are shown hatched on the attached plans.

## TABLE OF STATION LOCATIONS

| Aircraft       | Dandenong       | Hurstbridge     | Ormond        |
|----------------|-----------------|-----------------|---------------|
| Albion         | Darebin         | Ivanhoe         | Pakenham      |
| Alphington     | Darling         | Jewell          | Parkdale      |
| Altona         | Dennis          | Jordanville     | Pascoe Vale   |
| Ashburton      | Diamond Creek   | Kananook        | Patterson     |
| Aspendale      | Eaglemont       | Keilor Plains   | Regent        |
| Bayswater      | East Camberwell | Keon Park       | Reservoir     |
| Beaconsfield   | East Malvern    | Kooyong         | Ringwood      |
| Belgrave       | Edithvale       | Laverton        | Ringwood East |
| Bell           | Elsternwick     | Lilydale        | Riversdale    |
| Bentleigh      | Eltham          | Macleod         | Rosanna       |
| Fairfield      | McKinnon        |                 | Roxburgh Park |
| Blackburn      | Fawkner         | Mentone         | Ruthven       |
| Bonbeach       | Ferntree Gully  | Merinda Park    | Sandringham   |
| Boronia        | Footscray       | Middle Brighton | Seaford       |
| Box Hill       | Gardiner        | Mitcham         | Seaholme      |
| Brighton Beach | Ginifer         | Mont Albert     | Springvale    |
| Broadmeadows   | Glen Iris       | Montmorency     | St Albans     |
| Brunswick      | Glen Waverley   | Moonee Ponds    | Strathmore    |
| Burwood        | Glenbervie      | Moorabbin       | Sunshine      |
| Canterbury     | Glenhuntly      | Mooroolbark     | Syndal        |
| Carnegie       | Glenroy         | Mordialloc      | Tooronga      |

| Carrum      | Gowrie           | Moreland           | Tottenham            |
|-------------|------------------|--------------------|----------------------|
| Caulfield   | Greensborough    | Mount Waverley     | Upfield              |
| Chatham     | Hallam           | Murrumbeena        | Upper Ferntree Gully |
| Chelsea     | Hampton          | Newport            | Watergardens         |
| Cheltenham  | Hawthorn         | Noble Park         | Wattle Glen          |
| Clayton     | Heatherdale      | North Brighton     | West Footscray       |
| Coburg      | Heathmont        | North Melbourne    | Westall              |
| Coolaroo    | Highett          | North Williamstown | Westona              |
| Craigieburn | Hoppers Crossing | Nunawading         | Williamstown         |
| Cranbourne  | Hughesdale       | Oak Park           | Yarraman             |
| Croydon     | Huntingdale      | Oakleigh           |                      |