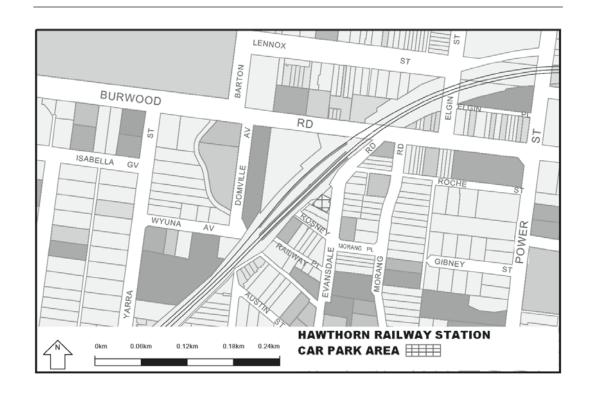

Extend the application of -

- (a) Sections 59, 64, 65, 65A, 76, 77, 84BA-84BI, 86-90 and 100 of the Act;
- (b) The Road Safety Road Rules 2009; and
- (c) Parts 8 and 9 of, and Schedules 6 and 7 to, the Road Safety (General) Regulations 2009 to the following station locations, particulars of which are shown hatched on the attached plans.

| Carrum      | Gowrie           | Moreland           | Tottenham            |
|-------------|------------------|--------------------|----------------------|
| Caulfield   | Greensborough    | Mount Waverley     | Upfield              |
| Chatham     | Hallam           | Murrumbeena        | Upper Ferntree Gully |
| Chelsea     | Hampton          | Newport            | Watergardens         |
| Cheltenham  | Hawthorn         | Noble Park         | Wattle Glen          |
| Clayton     | Heatherdale      | North Brighton     | West Footscray       |
| Coburg      | Heathmont        | North Melbourne    | Westall              |
| Coolaroo    | Highett          | North Williamstown | Westona              |
| Craigieburn | Hoppers Crossing | Nunawading         | Williamstown         |
| Cranbourne  | Hughesdale       | Oak Park           | Yarraman             |
| Croydon     | Huntingdale      | Oakleigh           |                      |