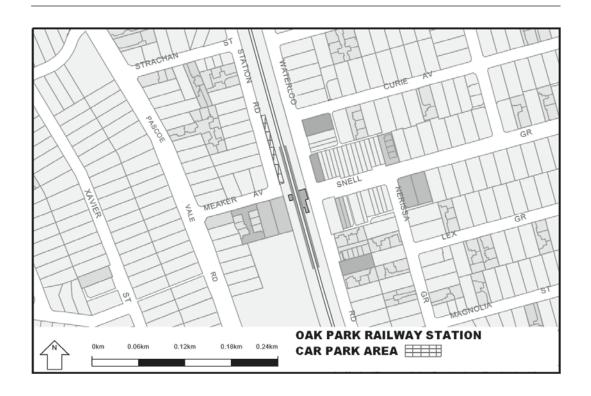

Extend the application of -

- (a) Sections 59, 64, 65, 65A, 76, 77, 84BA-84BI, 86-90 and 100 of the Act;
- (b) The Road Safety Road Rules 2009; and
- (c) Parts 8 and 9 of, and Schedules 6 and 7 to, the Road Safety (General) Regulations 2009 to the following station locations, particulars of which are shown hatched on the attached plans.

## TABLE OF STATION LOCATIONS

| Aircraft       | Dandenong       | Hurstbridge     | Ormond        |
|----------------|-----------------|-----------------|---------------|
| Albion         | Darebin         | Ivanhoe         | Pakenham      |
| Alphington     | Darling         | Jewell          | Parkdale      |
| Altona         | Dennis          | Jordanville     | Pascoe Vale   |
| Ashburton      | Diamond Creek   | Kananook        | Patterson     |
| Aspendale      | Eaglemont       | Keilor Plains   | Regent        |
| Bayswater      | East Camberwell | Keon Park       | Reservoir     |
| Beaconsfield   | East Malvern    | Kooyong         | Ringwood      |
| Belgrave       | Edithvale       | Laverton        | Ringwood East |
| Bell           | Elsternwick     | Lilydale        | Riversdale    |
| Bentleigh      | Eltham          | Macleod         | Rosanna       |
| Fairfield      | McKinnon        |                 | Roxburgh Park |
| Blackburn      | Fawkner         | Mentone         | Ruthven       |
| Bonbeach       | Ferntree Gully  | Merinda Park    | Sandringham   |
| Boronia        | Footscray       | Middle Brighton | Seaford       |
| Box Hill       | Gardiner        | Mitcham         | Seaholme      |
| Brighton Beach | Ginifer         | Mont Albert     | Springvale    |
| Broadmeadows   | Glen Iris       | Montmorency     | St Albans     |
| Brunswick      | Glen Waverley   | Moonee Ponds    | Strathmore    |
| Burwood        | Glenbervie      | Moorabbin       | Sunshine      |
| Canterbury     | Glenhuntly      | Mooroolbark     | Syndal        |
| Carnegie       | Glenroy         | Mordialloc      | Tooronga      |