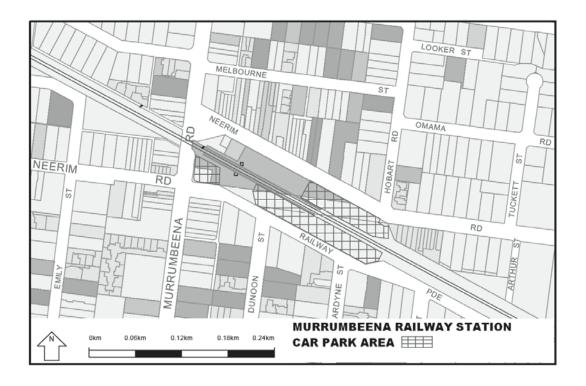

Extend the application of -

- (a) Sections 59, 64, 65, 65A, 76, 77, 84BA-84BI, 86-90 and 100 of the Act;
- (b) The Road Safety Road Rules 2009; and
- (c) Parts 8 and 9 of, and Schedules 6 and 7 to, the Road Safety (General) Regulations 2009 to the following station locations, particulars of which are shown hatched on the attached plans.

| Carrum      | Gowrie           | Moreland           | Tottenham            |
|-------------|------------------|--------------------|----------------------|
| Caulfield   | Greensborough    | Mount Waverley     | Upfield              |
| Chatham     | Hallam           | Murrumbeena        | Upper Ferntree Gully |
| Chelsea     | Hampton          | Newport            | Watergardens         |
| Cheltenham  | Hawthorn         | Noble Park         | Wattle Glen          |
| Clayton     | Heatherdale      | North Brighton     | West Footscray       |
| Coburg      | Heathmont        | North Melbourne    | Westall              |
| Coolaroo    | Highett          | North Williamstown | Westona              |
| Craigieburn | Hoppers Crossing | Nunawading         | Williamstown         |
| Cranbourne  | Hughesdale       | Oak Park           | Yarraman             |
| Croydon     | Huntingdale      | Oakleigh           |                      |