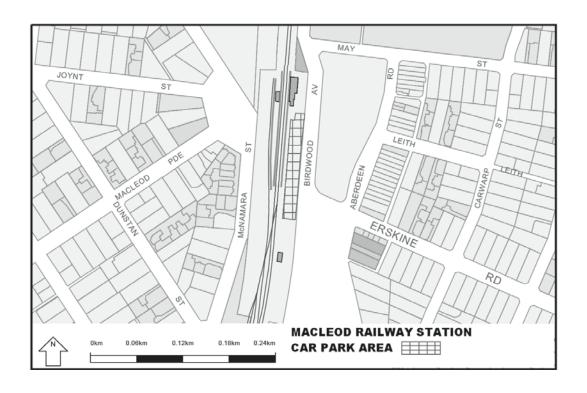

Extend the application of -

- (a) Sections 59, 64, 65, 65A, 76, 77, 84BA-84BI, 86-90 and 100 of the Act;
- (b) The Road Safety Road Rules 2009; and
- (c) Parts 8 and 9 of, and Schedules 6 and 7 to, the Road Safety (General) Regulations 2009 to the following station locations, particulars of which are shown hatched on the attached plans.

## TABLE OF STATION LOCATIONS

| Aircraft       | Dandenong       | Hurstbridge     | Ormond        |
|----------------|-----------------|-----------------|---------------|
| Albion         | Darebin         | Ivanhoe         | Pakenham      |
| Alphington     | Darling         | Jewell          | Parkdale      |
| Altona         | Dennis          | Jordanville     | Pascoe Vale   |
| Ashburton      | Diamond Creek   | Kananook        | Patterson     |
| Aspendale      | Eaglemont       | Keilor Plains   | Regent        |
| Bayswater      | East Camberwell | Keon Park       | Reservoir     |
| Beaconsfield   | East Malvern    | Kooyong         | Ringwood      |
| Belgrave       | Edithvale       | Laverton        | Ringwood East |
| Bell           | Elsternwick     | Lilydale        | Riversdale    |
| Bentleigh      | Eltham          | Macleod         | Rosanna       |
| Fairfield      | McKinnon        |                 | Roxburgh Park |
| Blackburn      | Fawkner         | Mentone         | Ruthven       |
| Bonbeach       | Ferntree Gully  | Merinda Park    | Sandringham   |
| Boronia        | Footscray       | Middle Brighton | Seaford       |
| Box Hill       | Gardiner        | Mitcham         | Seaholme      |
| Brighton Beach | Ginifer         | Mont Albert     | Springvale    |
| Broadmeadows   | Glen Iris       | Montmorency     | St Albans     |
| Brunswick      | Glen Waverley   | Moonee Ponds    | Strathmore    |
| Burwood        | Glenbervie      | Moorabbin       | Sunshine      |
| Canterbury     | Glenhuntly      | Mooroolbark     | Syndal        |
| Carnegie       | Glenroy         | Mordialloc      | Tooronga      |