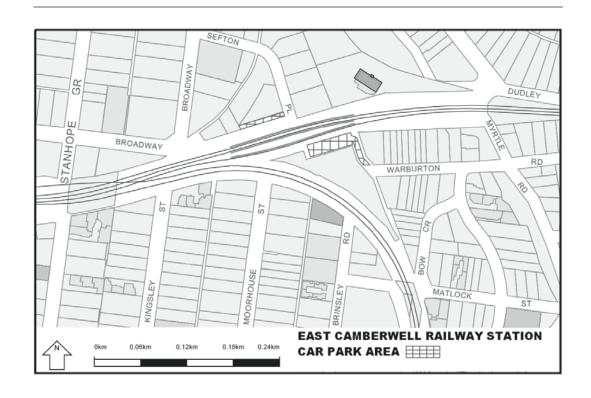

Extend the application of -

- (a) Sections 59, 64, 65, 65A, 76, 77, 84BA-84BI, 86-90 and 100 of the Act;
- (b) The Road Safety Road Rules 2009; and
- (c) Parts 8 and 9 of, and Schedules 6 and 7 to, the Road Safety (General) Regulations 2009 to the following station locations, particulars of which are shown hatched on the attached plans.

## TABLE OF STATION LOCATIONS

| Aircraft       | Dandenong       | Hurstbridge     | Ormond        |
|----------------|-----------------|-----------------|---------------|
| Albion         | Darebin         | Ivanhoe         | Pakenham      |
| Alphington     | Darling         | Jewell          | Parkdale      |
| Altona         | Dennis          | Jordanville     | Pascoe Vale   |
| Ashburton      | Diamond Creek   | Kananook        | Patterson     |
| Aspendale      | Eaglemont       | Keilor Plains   | Regent        |
| Bayswater      | East Camberwell | Keon Park       | Reservoir     |
| Beaconsfield   | East Malvern    | Kooyong         | Ringwood      |
| Belgrave       | Edithvale       | Laverton        | Ringwood East |
| Bell           | Elsternwick     | Lilydale        | Riversdale    |
| Bentleigh      | Eltham          | Macleod         | Rosanna       |
| Fairfield      | McKinnon        |                 | Roxburgh Park |
| Blackburn      | Fawkner         | Mentone         | Ruthven       |
| Bonbeach       | Ferntree Gully  | Merinda Park    | Sandringham   |
| Boronia        | Footscray       | Middle Brighton | Seaford       |
| Box Hill       | Gardiner        | Mitcham         | Seaholme      |
| Brighton Beach | Ginifer         | Mont Albert     | Springvale    |
| Broadmeadows   | Glen Iris       | Montmorency     | St Albans     |
| Brunswick      | Glen Waverley   | Moonee Ponds    | Strathmore    |
| Burwood        | Glenbervie      | Moorabbin       | Sunshine      |
| Canterbury     | Glenhuntly      | Mooroolbark     | Syndal        |
| Carnegie       | Glenroy         | Mordialloc      | Tooronga      |