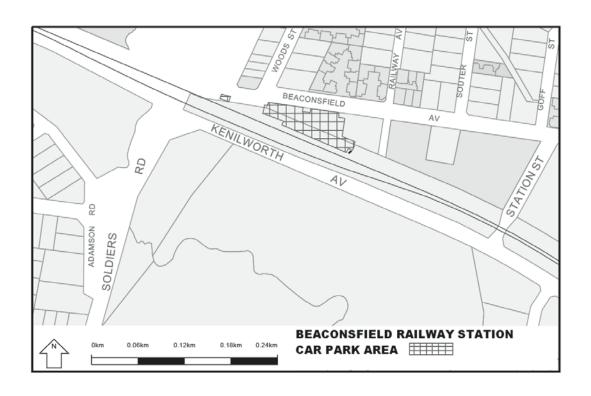

Extend the application of -

- (a) Sections 59, 64, 65, 65A, 76, 77, 84BA-84BI, 86-90 and 100 of the Act;
- (b) The Road Safety Road Rules 2009; and
- (c) Parts 8 and 9 of, and Schedules 6 and 7 to, the Road Safety (General) Regulations 2009 to the following station locations, particulars of which are shown hatched on the attached plans.

## TABLE OF STATION LOCATIONS

| Aircraft       | Dandenong       | Hurstbridge     | Ormond        |
|----------------|-----------------|-----------------|---------------|
| Albion         | Darebin         | Ivanhoe         | Pakenham      |
| Alphington     | Darling         | Jewell          | Parkdale      |
| Altona         | Dennis          | Jordanville     | Pascoe Vale   |
| Ashburton      | Diamond Creek   | Kananook        | Patterson     |
| Aspendale      | Eaglemont       | Keilor Plains   | Regent        |
| Bayswater      | East Camberwell | Keon Park       | Reservoir     |
| Beaconsfield   | East Malvern    | Kooyong         | Ringwood      |
| Belgrave       | Edithvale       | Laverton        | Ringwood East |
| Bell           | Elsternwick     | Lilydale        | Riversdale    |
| Bentleigh      | Eltham          | Macleod         | Rosanna       |
| Fairfield      | McKinnon        |                 | Roxburgh Park |
| Blackburn      | Fawkner         | Mentone         | Ruthven       |
| Bonbeach       | Ferntree Gully  | Merinda Park    | Sandringham   |
| Boronia        | Footscray       | Middle Brighton | Seaford       |
| Box Hill       | Gardiner        | Mitcham         | Seaholme      |
| Brighton Beach | Ginifer         | Mont Albert     | Springvale    |
| Broadmeadows   | Glen Iris       | Montmorency     | St Albans     |
| Brunswick      | Glen Waverley   | Moonee Ponds    | Strathmore    |
| Burwood        | Glenbervie      | Moorabbin       | Sunshine      |
| Canterbury     | Glenhuntly      | Mooroolbark     | Syndal        |
| Carnegie       | Glenroy         | Mordialloc      | Tooronga      |