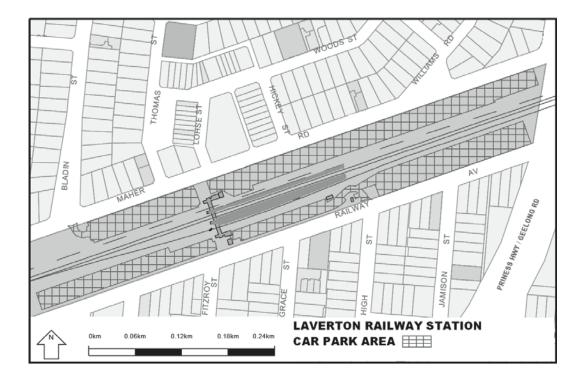

Extend the application of -

- (a) Sections 59, 64, 65, 65A, 76, 77, 84BA-84BI, 86-90 and 100 of the Act;
- (b) The Road Safety Road Rules 2009; and
- (c) Parts 8 and 9 of, and Schedules 6 and 7 to, the Road Safety (General) Regulations 2009 to the following station locations, particulars of which are shown hatched on the attached plans.

## TABLE OF STATION LOCATIONS

| Aircraft       | Dandenong       | Hurstbridge     | Ormond        |
|----------------|-----------------|-----------------|---------------|
| Albion         | Darebin         | Ivanhoe         | Pakenham      |
| Alphington     | Darling         | Jewell          | Parkdale      |
| Altona         | Dennis          | Jordanville     | Pascoe Vale   |
| Ashburton      | Diamond Creek   | Kananook        | Patterson     |
| Aspendale      | Eaglemont       | Keilor Plains   | Regent        |
| Bayswater      | East Camberwell | Keon Park       | Reservoir     |
| Beaconsfield   | East Malvern    | Kooyong         | Ringwood      |
| Belgrave       | Edithvale       | Laverton        | Ringwood East |
| Bell           | Elsternwick     | Lilydale        | Riversdale    |
| Bentleigh      | Eltham          | Macleod         | Rosanna       |
| Fairfield      | McKinnon        |                 | Roxburgh Park |
| Blackburn      | Fawkner         | Mentone         | Ruthven       |
| Bonbeach       | Ferntree Gully  | Merinda Park    | Sandringham   |
| Boronia        | Footscray       | Middle Brighton | Seaford       |
| Box Hill       | Gardiner        | Mitcham         | Seaholme      |
| Brighton Beach | Ginifer         | Mont Albert     | Springvale    |
| Broadmeadows   | Glen Iris       | Montmorency     | St Albans     |
| Brunswick      | Glen Waverley   | Moonee Ponds    | Strathmore    |
| Burwood        | Glenbervie      | Moorabbin       | Sunshine      |
| Canterbury     | Glenhuntly      | Mooroolbark     | Syndal        |
| Carnegie       | Glenroy         | Mordialloc      | Tooronga      |