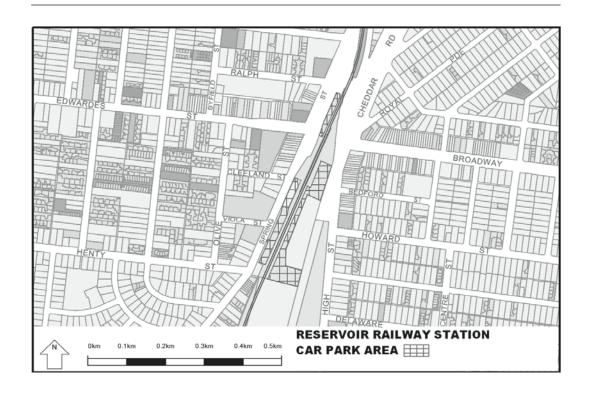

Extend the application of -

- (a) Sections 59, 64, 65, 65A, 76, 77, 84BA-84BI, 86-90 and 100 of the Act;
- (b) The Road Safety Road Rules 2009; and
- (c) Parts 8 and 9 of, and Schedules 6 and 7 to, the Road Safety (General) Regulations 2009 to the following station locations, particulars of which are shown hatched on the attached plans.

## TABLE OF STATION LOCATIONS

| Aircraft       | Dandenong       | Hurstbridge     | Ormond        |
|----------------|-----------------|-----------------|---------------|
| Albion         | Darebin         | Ivanhoe         | Pakenham      |
| Alphington     | Darling         | Jewell          | Parkdale      |
| Altona         | Dennis          | Jordanville     | Pascoe Vale   |
| Ashburton      | Diamond Creek   | Kananook        | Patterson     |
| Aspendale      | Eaglemont       | Keilor Plains   | Regent        |
| Bayswater      | East Camberwell | Keon Park       | Reservoir     |
| Beaconsfield   | East Malvern    | Kooyong         | Ringwood      |
| Belgrave       | Edithvale       | Laverton        | Ringwood East |
| Bell           | Elsternwick     | Lilydale        | Riversdale    |
| Bentleigh      | Eltham          | Macleod         | Rosanna       |
| Fairfield      | McKinnon        |                 | Roxburgh Park |
| Blackburn      | Fawkner         | Mentone         | Ruthven       |
| Bonbeach       | Ferntree Gully  | Merinda Park    | Sandringham   |
| Boronia        | Footscray       | Middle Brighton | Seaford       |
| Box Hill       | Gardiner        | Mitcham         | Seaholme      |
| Brighton Beach | Ginifer         | Mont Albert     | Springvale    |
| Broadmeadows   | Glen Iris       | Montmorency     | St Albans     |
| Brunswick      | Glen Waverley   | Moonee Ponds    | Strathmore    |
| Burwood        | Glenbervie      | Moorabbin       | Sunshine      |
| Canterbury     | Glenhuntly      | Mooroolbark     | Syndal        |
| Carnegie       | Glenroy         | Mordialloc      | Tooronga      |