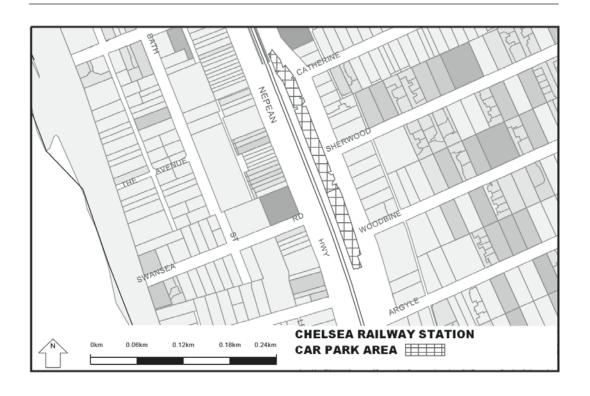

Extend the application of -

- (a) Sections 59, 64, 65, 65A, 76, 77, 84BA-84BI, 86-90 and 100 of the Act;
- (b) The Road Safety Road Rules 2009; and
- (c) Parts 8 and 9 of, and Schedules 6 and 7 to, the Road Safety (General) Regulations 2009 to the following station locations, particulars of which are shown hatched on the attached plans.

## TABLE OF STATION LOCATIONS

| Aircraft       | Dandenong       | Hurstbridge     | Ormond        |
|----------------|-----------------|-----------------|---------------|
| Albion         | Darebin         | Ivanhoe         | Pakenham      |
| Alphington     | Darling         | Jewell          | Parkdale      |
| Altona         | Dennis          | Jordanville     | Pascoe Vale   |
| Ashburton      | Diamond Creek   | Kananook        | Patterson     |
| Aspendale      | Eaglemont       | Keilor Plains   | Regent        |
| Bayswater      | East Camberwell | Keon Park       | Reservoir     |
| Beaconsfield   | East Malvern    | Kooyong         | Ringwood      |
| Belgrave       | Edithvale       | Laverton        | Ringwood East |
| Bell           | Elsternwick     | Lilydale        | Riversdale    |
| Bentleigh      | Eltham          | Macleod         | Rosanna       |
| Fairfield      | McKinnon        |                 | Roxburgh Park |
| Blackburn      | Fawkner         | Mentone         | Ruthven       |
| Bonbeach       | Ferntree Gully  | Merinda Park    | Sandringham   |
| Boronia        | Footscray       | Middle Brighton | Seaford       |
| Box Hill       | Gardiner        | Mitcham         | Seaholme      |
| Brighton Beach | Ginifer         | Mont Albert     | Springvale    |
| Broadmeadows   | Glen Iris       | Montmorency     | St Albans     |
| Brunswick      | Glen Waverley   | Moonee Ponds    | Strathmore    |
| Burwood        | Glenbervie      | Moorabbin       | Sunshine      |
| Canterbury     | Glenhuntly      | Mooroolbark     | Syndal        |
| Carnegie       | Glenroy         | Mordialloc      | Tooronga      |

| Carrum      | Gowrie           | Moreland           | Tottenham            |
|-------------|------------------|--------------------|----------------------|
| Caulfield   | Greensborough    | Mount Waverley     | Upfield              |
| Chatham     | Hallam           | Murrumbeena        | Upper Ferntree Gully |
| Chelsea     | Hampton          | Newport            | Watergardens         |
| Cheltenham  | Hawthorn         | Noble Park         | Wattle Glen          |
| Clayton     | Heatherdale      | North Brighton     | West Footscray       |
| Coburg      | Heathmont        | North Melbourne    | Westall              |
| Coolaroo    | Highett          | North Williamstown | Westona              |
| Craigieburn | Hoppers Crossing | Nunawading         | Williamstown         |
| Cranbourne  | Hughesdale       | Oak Park           | Yarraman             |
| Croydon     | Huntingdale      | Oakleigh           |                      |