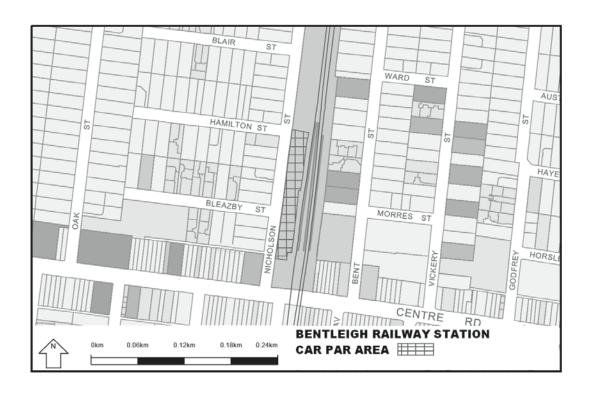

Extend the application of -

- (a) Sections 59, 64, 65, 65A, 76, 77, 84BA-84BI, 86-90 and 100 of the Act;
- (b) The Road Safety Road Rules 2009; and
- (c) Parts 8 and 9 of, and Schedules 6 and 7 to, the Road Safety (General) Regulations 2009 to the following station locations, particulars of which are shown hatched on the attached plans.

| Carrum      | Gowrie           | Moreland           | Tottenham            |
|-------------|------------------|--------------------|----------------------|
| Caulfield   | Greensborough    | Mount Waverley     | Upfield              |
| Chatham     | Hallam           | Murrumbeena        | Upper Ferntree Gully |
| Chelsea     | Hampton          | Newport            | Watergardens         |
| Cheltenham  | Hawthorn         | Noble Park         | Wattle Glen          |
| Clayton     | Heatherdale      | North Brighton     | West Footscray       |
| Coburg      | Heathmont        | North Melbourne    | Westall              |
| Coolaroo    | Highett          | North Williamstown | Westona              |
| Craigieburn | Hoppers Crossing | Nunawading         | Williamstown         |
| Cranbourne  | Hughesdale       | Oak Park           | Yarraman             |
| Croydon     | Huntingdale      | Oakleigh           |                      |