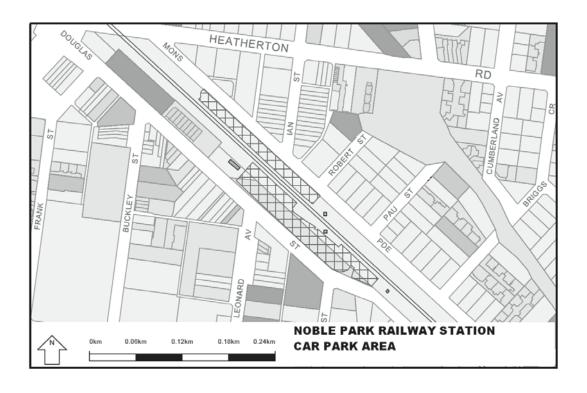

Extend the application of -

- (a) Sections 59, 64, 65, 65A, 76, 77, 84BA-84BI, 86-90 and 100 of the Act;
- (b) The Road Safety Road Rules 2009; and
- (c) Parts 8 and 9 of, and Schedules 6 and 7 to, the Road Safety (General) Regulations 2009 to the following station locations, particulars of which are shown hatched on the attached plans.

| Carrum      | Gowrie           | Moreland           | Tottenham            |
|-------------|------------------|--------------------|----------------------|
| Caulfield   | Greensborough    | Mount Waverley     | Upfield              |
| Chatham     | Hallam           | Murrumbeena        | Upper Ferntree Gully |
| Chelsea     | Hampton          | Newport            | Watergardens         |
| Cheltenham  | Hawthorn         | Noble Park         | Wattle Glen          |
| Clayton     | Heatherdale      | North Brighton     | West Footscray       |
| Coburg      | Heathmont        | North Melbourne    | Westall              |
| Coolaroo    | Highett          | North Williamstown | Westona              |
| Craigieburn | Hoppers Crossing | Nunawading         | Williamstown         |
| Cranbourne  | Hughesdale       | Oak Park           | Yarraman             |
| Croydon     | Huntingdale      | Oakleigh           |                      |