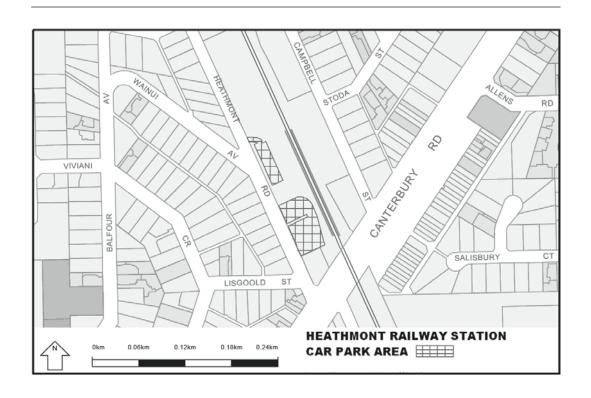

Extend the application of -

- (a) Sections 59, 64, 65, 65A, 76, 77, 84BA-84BI, 86-90 and 100 of the Act;
- (b) The Road Safety Road Rules 2009; and
- (c) Parts 8 and 9 of, and Schedules 6 and 7 to, the Road Safety (General) Regulations 2009 to the following station locations, particulars of which are shown hatched on the attached plans.

| Carrum      | Gowrie           | Moreland           | Tottenham            |
|-------------|------------------|--------------------|----------------------|
| Caulfield   | Greensborough    | Mount Waverley     | Upfield              |
| Chatham     | Hallam           | Murrumbeena        | Upper Ferntree Gully |
| Chelsea     | Hampton          | Newport            | Watergardens         |
| Cheltenham  | Hawthorn         | Noble Park         | Wattle Glen          |
| Clayton     | Heatherdale      | North Brighton     | West Footscray       |
| Coburg      | Heathmont        | North Melbourne    | Westall              |
| Coolaroo    | Highett          | North Williamstown | Westona              |
| Craigieburn | Hoppers Crossing | Nunawading         | Williamstown         |
| Cranbourne  | Hughesdale       | Oak Park           | Yarraman             |
| Croydon     | Huntingdale      | Oakleigh           |                      |