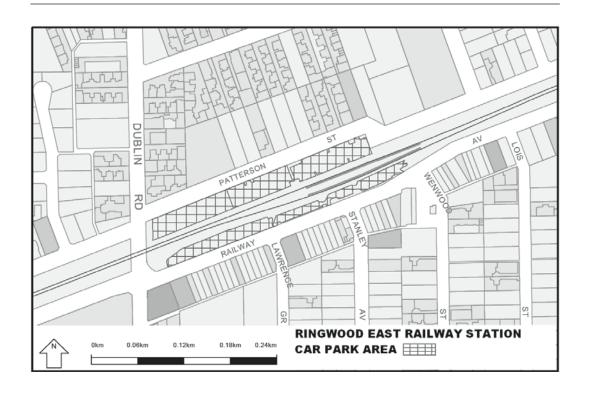

Extend the application of -

- (a) Sections 59, 64, 65, 65A, 76, 77, 84BA-84BI, 86-90 and 100 of the Act;
- (b) The Road Safety Road Rules 2009; and
- (c) Parts 8 and 9 of, and Schedules 6 and 7 to, the Road Safety (General) Regulations 2009 to the following station locations, particulars of which are shown hatched on the attached plans.

## TABLE OF STATION LOCATIONS

| Aircraft       | Dandenong       | Hurstbridge     | Ormond        |
|----------------|-----------------|-----------------|---------------|
| Albion         | Darebin         | Ivanhoe         | Pakenham      |
| Alphington     | Darling         | Jewell          | Parkdale      |
| Altona         | Dennis          | Jordanville     | Pascoe Vale   |
| Ashburton      | Diamond Creek   | Kananook        | Patterson     |
| Aspendale      | Eaglemont       | Keilor Plains   | Regent        |
| Bayswater      | East Camberwell | Keon Park       | Reservoir     |
| Beaconsfield   | East Malvern    | Kooyong         | Ringwood      |
| Belgrave       | Edithvale       | Laverton        | Ringwood East |
| Bell           | Elsternwick     | Lilydale        | Riversdale    |
| Bentleigh      | Eltham          | Macleod         | Rosanna       |
| Fairfield      | McKinnon        |                 | Roxburgh Park |
| Blackburn      | Fawkner         | Mentone         | Ruthven       |
| Bonbeach       | Ferntree Gully  | Merinda Park    | Sandringham   |
| Boronia        | Footscray       | Middle Brighton | Seaford       |
| Box Hill       | Gardiner        | Mitcham         | Seaholme      |
| Brighton Beach | Ginifer         | Mont Albert     | Springvale    |
| Broadmeadows   | Glen Iris       | Montmorency     | St Albans     |
| Brunswick      | Glen Waverley   | Moonee Ponds    | Strathmore    |
| Burwood        | Glenbervie      | Moorabbin       | Sunshine      |
| Canterbury     | Glenhuntly      | Mooroolbark     | Syndal        |
| Carnegie       | Glenroy         | Mordialloc      | Tooronga      |