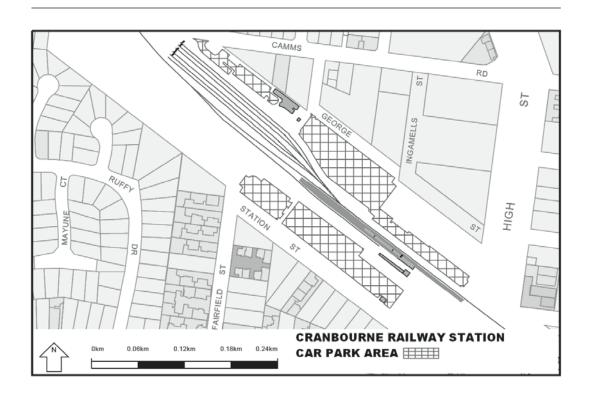

Extend the application of -

- (a) Sections 59, 64, 65, 65A, 76, 77, 84BA-84BI, 86-90 and 100 of the Act;
- (b) The Road Safety Road Rules 2009; and
- (c) Parts 8 and 9 of, and Schedules 6 and 7 to, the Road Safety (General) Regulations 2009 to the following station locations, particulars of which are shown hatched on the attached plans.

| Carrum      | Gowrie           | Moreland           | Tottenham            |
|-------------|------------------|--------------------|----------------------|
| Caulfield   | Greensborough    | Mount Waverley     | Upfield              |
| Chatham     | Hallam           | Murrumbeena        | Upper Ferntree Gully |
| Chelsea     | Hampton          | Newport            | Watergardens         |
| Cheltenham  | Hawthorn         | Noble Park         | Wattle Glen          |
| Clayton     | Heatherdale      | North Brighton     | West Footscray       |
| Coburg      | Heathmont        | North Melbourne    | Westall              |
| Coolaroo    | Highett          | North Williamstown | Westona              |
| Craigieburn | Hoppers Crossing | Nunawading         | Williamstown         |
| Cranbourne  | Hughesdale       | Oak Park           | Yarraman             |
| Croydon     | Huntingdale      | Oakleigh           |                      |