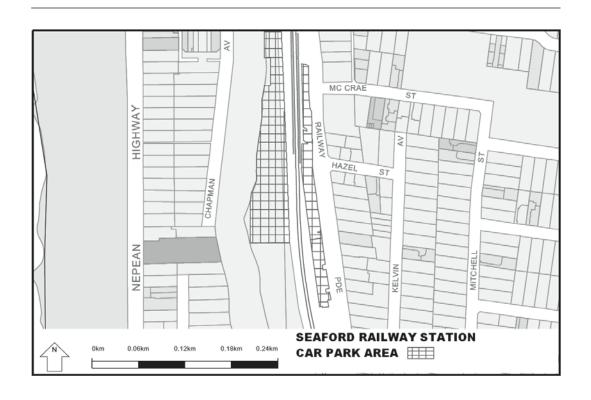

Extend the application of -

- (a) Sections 59, 64, 65, 65A, 76, 77, 84BA-84BI, 86-90 and 100 of the Act;
- (b) The Road Safety Road Rules 2009; and
- (c) Parts 8 and 9 of, and Schedules 6 and 7 to, the Road Safety (General) Regulations 2009 to the following station locations, particulars of which are shown hatched on the attached plans.

## TABLE OF STATION LOCATIONS

| Aircraft       | Dandenong       | Hurstbridge     | Ormond        |
|----------------|-----------------|-----------------|---------------|
| Albion         | Darebin         | Ivanhoe         | Pakenham      |
| Alphington     | Darling         | Jewell          | Parkdale      |
| Altona         | Dennis          | Jordanville     | Pascoe Vale   |
| Ashburton      | Diamond Creek   | Kananook        | Patterson     |
| Aspendale      | Eaglemont       | Keilor Plains   | Regent        |
| Bayswater      | East Camberwell | Keon Park       | Reservoir     |
| Beaconsfield   | East Malvern    | Kooyong         | Ringwood      |
| Belgrave       | Edithvale       | Laverton        | Ringwood East |
| Bell           | Elsternwick     | Lilydale        | Riversdale    |
| Bentleigh      | Eltham          | Macleod         | Rosanna       |
| Fairfield      | McKinnon        |                 | Roxburgh Park |
| Blackburn      | Fawkner         | Mentone         | Ruthven       |
| Bonbeach       | Ferntree Gully  | Merinda Park    | Sandringham   |
| Boronia        | Footscray       | Middle Brighton | Seaford       |
| Box Hill       | Gardiner        | Mitcham         | Seaholme      |
| Brighton Beach | Ginifer         | Mont Albert     | Springvale    |
| Broadmeadows   | Glen Iris       | Montmorency     | St Albans     |
| Brunswick      | Glen Waverley   | Moonee Ponds    | Strathmore    |
| Burwood        | Glenbervie      | Moorabbin       | Sunshine      |
| Canterbury     | Glenhuntly      | Mooroolbark     | Syndal        |
| Carnegie       | Glenroy         | Mordialloc      | Tooronga      |