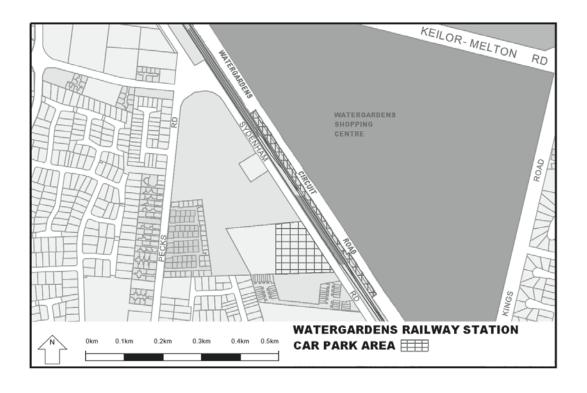

Extend the application of -

- (a) Sections 59, 64, 65, 65A, 76, 77, 84BA-84BI, 86-90 and 100 of the Act;
- (b) The Road Safety Road Rules 2009; and
- (c) Parts 8 and 9 of, and Schedules 6 and 7 to, the Road Safety (General) Regulations 2009 to the following station locations, particulars of which are shown hatched on the attached plans.

| Carrum      | Gowrie           | Moreland           | Tottenham            |
|-------------|------------------|--------------------|----------------------|
| Caulfield   | Greensborough    | Mount Waverley     | Upfield              |
| Chatham     | Hallam           | Murrumbeena        | Upper Ferntree Gully |
| Chelsea     | Hampton          | Newport            | Watergardens         |
| Cheltenham  | Hawthorn         | Noble Park         | Wattle Glen          |
| Clayton     | Heatherdale      | North Brighton     | West Footscray       |
| Coburg      | Heathmont        | North Melbourne    | Westall              |
| Coolaroo    | Highett          | North Williamstown | Westona              |
| Craigieburn | Hoppers Crossing | Nunawading         | Williamstown         |
| Cranbourne  | Hughesdale       | Oak Park           | Yarraman             |
| Croydon     | Huntingdale      | Oakleigh           |                      |