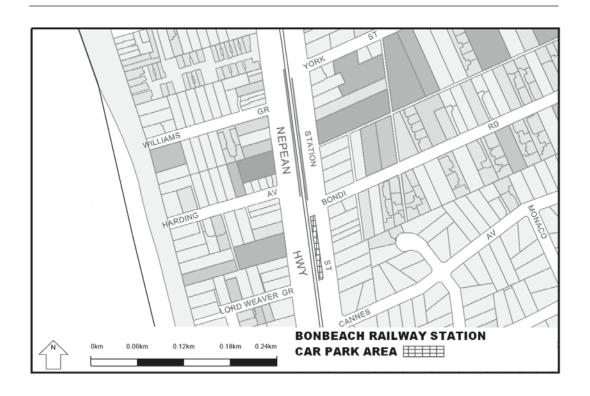

Extend the application of -

- (a) Sections 59, 64, 65, 65A, 76, 77, 84BA-84BI, 86-90 and 100 of the Act;
- (b) The Road Safety Road Rules 2009; and
- (c) Parts 8 and 9 of, and Schedules 6 and 7 to, the Road Safety (General) Regulations 2009 to the following station locations, particulars of which are shown hatched on the attached plans.

## TABLE OF STATION LOCATIONS

| Aircraft       | Dandenong       | Hurstbridge     | Ormond        |
|----------------|-----------------|-----------------|---------------|
| Albion         | Darebin         | Ivanhoe         | Pakenham      |
| Alphington     | Darling         | Jewell          | Parkdale      |
| Altona         | Dennis          | Jordanville     | Pascoe Vale   |
| Ashburton      | Diamond Creek   | Kananook        | Patterson     |
| Aspendale      | Eaglemont       | Keilor Plains   | Regent        |
| Bayswater      | East Camberwell | Keon Park       | Reservoir     |
| Beaconsfield   | East Malvern    | Kooyong         | Ringwood      |
| Belgrave       | Edithvale       | Laverton        | Ringwood East |
| Bell           | Elsternwick     | Lilydale        | Riversdale    |
| Bentleigh      | Eltham          | Macleod         | Rosanna       |
| Fairfield      | McKinnon        |                 | Roxburgh Park |
| Blackburn      | Fawkner         | Mentone         | Ruthven       |
| Bonbeach       | Ferntree Gully  | Merinda Park    | Sandringham   |
| Boronia        | Footscray       | Middle Brighton | Seaford       |
| Box Hill       | Gardiner        | Mitcham         | Seaholme      |
| Brighton Beach | Ginifer         | Mont Albert     | Springvale    |
| Broadmeadows   | Glen Iris       | Montmorency     | St Albans     |
| Brunswick      | Glen Waverley   | Moonee Ponds    | Strathmore    |
| Burwood        | Glenbervie      | Moorabbin       | Sunshine      |
| Canterbury     | Glenhuntly      | Mooroolbark     | Syndal        |
| Carnegie       | Glenroy         | Mordialloc      | Tooronga      |