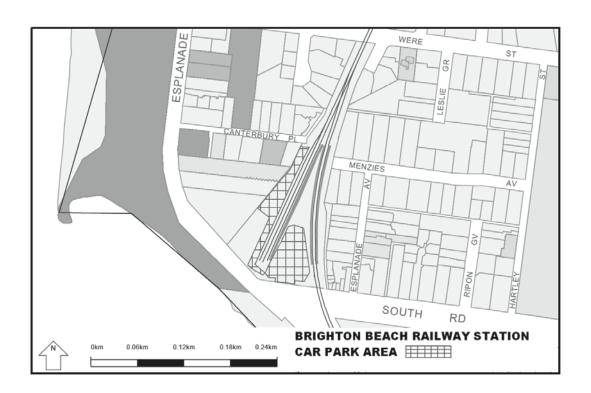

Extend the application of -

- (a) Sections 59, 64, 65, 65A, 76, 77, 84BA-84BI, 86-90 and 100 of the Act;
- (b) The Road Safety Road Rules 2009; and
- (c) Parts 8 and 9 of, and Schedules 6 and 7 to, the Road Safety (General) Regulations 2009 to the following station locations, particulars of which are shown hatched on the attached plans.

## TABLE OF STATION LOCATIONS

| Aircraft       | Dandenong       | Hurstbridge     | Ormond        |
|----------------|-----------------|-----------------|---------------|
| Albion         | Darebin         | Ivanhoe         | Pakenham      |
| Alphington     | Darling         | Jewell          | Parkdale      |
| Altona         | Dennis          | Jordanville     | Pascoe Vale   |
| Ashburton      | Diamond Creek   | Kananook        | Patterson     |
| Aspendale      | Eaglemont       | Keilor Plains   | Regent        |
| Bayswater      | East Camberwell | Keon Park       | Reservoir     |
| Beaconsfield   | East Malvern    | Kooyong         | Ringwood      |
| Belgrave       | Edithvale       | Laverton        | Ringwood East |
| Bell           | Elsternwick     | Lilydale        | Riversdale    |
| Bentleigh      | Eltham          | Macleod         | Rosanna       |
| Fairfield      | McKinnon        |                 | Roxburgh Park |
| Blackburn      | Fawkner         | Mentone         | Ruthven       |
| Bonbeach       | Ferntree Gully  | Merinda Park    | Sandringham   |
| Boronia        | Footscray       | Middle Brighton | Seaford       |
| Box Hill       | Gardiner        | Mitcham         | Seaholme      |
| Brighton Beach | Ginifer         | Mont Albert     | Springvale    |
| Broadmeadows   | Glen Iris       | Montmorency     | St Albans     |
| Brunswick      | Glen Waverley   | Moonee Ponds    | Strathmore    |
| Burwood        | Glenbervie      | Moorabbin       | Sunshine      |
| Canterbury     | Glenhuntly      | Mooroolbark     | Syndal        |
| Carnegie       | Glenroy         | Mordialloc      | Tooronga      |