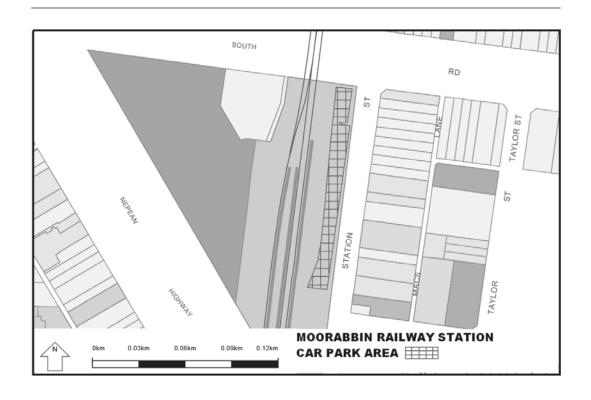

Extend the application of -

- (a) Sections 59, 64, 65, 65A, 76, 77, 84BA-84BI, 86-90 and 100 of the Act;
- (b) The Road Safety Road Rules 2009; and
- (c) Parts 8 and 9 of, and Schedules 6 and 7 to, the Road Safety (General) Regulations 2009 to the following station locations, particulars of which are shown hatched on the attached plans.

## TABLE OF STATION LOCATIONS

| Aircraft       | Dandenong       | Hurstbridge     | Ormond        |
|----------------|-----------------|-----------------|---------------|
| Albion         | Darebin         | Ivanhoe         | Pakenham      |
| Alphington     | Darling         | Jewell          | Parkdale      |
| Altona         | Dennis          | Jordanville     | Pascoe Vale   |
| Ashburton      | Diamond Creek   | Kananook        | Patterson     |
| Aspendale      | Eaglemont       | Keilor Plains   | Regent        |
| Bayswater      | East Camberwell | Keon Park       | Reservoir     |
| Beaconsfield   | East Malvern    | Kooyong         | Ringwood      |
| Belgrave       | Edithvale       | Laverton        | Ringwood East |
| Bell           | Elsternwick     | Lilydale        | Riversdale    |
| Bentleigh      | Eltham          | Macleod         | Rosanna       |
| Fairfield      | McKinnon        |                 | Roxburgh Park |
| Blackburn      | Fawkner         | Mentone         | Ruthven       |
| Bonbeach       | Ferntree Gully  | Merinda Park    | Sandringham   |
| Boronia        | Footscray       | Middle Brighton | Seaford       |
| Box Hill       | Gardiner        | Mitcham         | Seaholme      |
| Brighton Beach | Ginifer         | Mont Albert     | Springvale    |
| Broadmeadows   | Glen Iris       | Montmorency     | St Albans     |
| Brunswick      | Glen Waverley   | Moonee Ponds    | Strathmore    |
| Burwood        | Glenbervie      | Moorabbin       | Sunshine      |
| Canterbury     | Glenhuntly      | Mooroolbark     | Syndal        |
| Carnegie       | Glenroy         | Mordialloc      | Tooronga      |