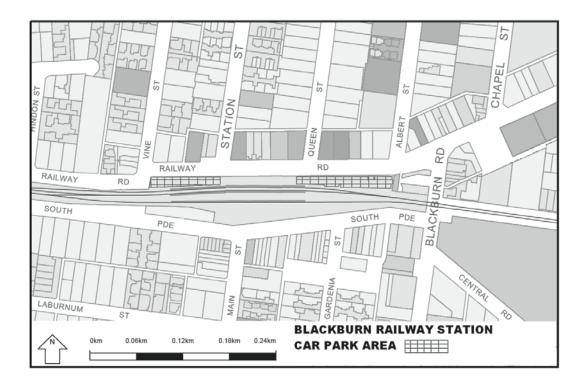

Extend the application of -

- (a) Sections 59, 64, 65, 65A, 76, 77, 84BA-84BI, 86-90 and 100 of the Act;
- (b) The Road Safety Road Rules 2009; and
- (c) Parts 8 and 9 of, and Schedules 6 and 7 to, the Road Safety (General) Regulations 2009 to the following station locations, particulars of which are shown hatched on the attached plans.

| Carrum      | Gowrie           | Moreland           | Tottenham            |
|-------------|------------------|--------------------|----------------------|
| Caulfield   | Greensborough    | Mount Waverley     | Upfield              |
| Chatham     | Hallam           | Murrumbeena        | Upper Ferntree Gully |
| Chelsea     | Hampton          | Newport            | Watergardens         |
| Cheltenham  | Hawthorn         | Noble Park         | Wattle Glen          |
| Clayton     | Heatherdale      | North Brighton     | West Footscray       |
| Coburg      | Heathmont        | North Melbourne    | Westall              |
| Coolaroo    | Highett          | North Williamstown | Westona              |
| Craigieburn | Hoppers Crossing | Nunawading         | Williamstown         |
| Cranbourne  | Hughesdale       | Oak Park           | Yarraman             |
| Croydon     | Huntingdale      | Oakleigh           |                      |