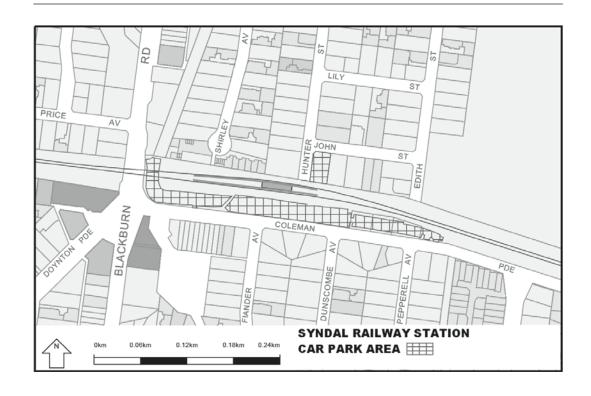

Extend the application of -

- (a) Sections 59, 64, 65, 65A, 76, 77, 84BA-84BI, 86-90 and 100 of the Act;
- (b) The Road Safety Road Rules 2009; and
- (c) Parts 8 and 9 of, and Schedules 6 and 7 to, the Road Safety (General) Regulations 2009 to the following station locations, particulars of which are shown hatched on the attached plans.

## TABLE OF STATION LOCATIONS

| Aircraft       | Dandenong       | Hurstbridge     | Ormond        |
|----------------|-----------------|-----------------|---------------|
| Albion         | Darebin         | Ivanhoe         | Pakenham      |
| Alphington     | Darling         | Jewell          | Parkdale      |
| Altona         | Dennis          | Jordanville     | Pascoe Vale   |
| Ashburton      | Diamond Creek   | Kananook        | Patterson     |
| Aspendale      | Eaglemont       | Keilor Plains   | Regent        |
| Bayswater      | East Camberwell | Keon Park       | Reservoir     |
| Beaconsfield   | East Malvern    | Kooyong         | Ringwood      |
| Belgrave       | Edithvale       | Laverton        | Ringwood East |
| Bell           | Elsternwick     | Lilydale        | Riversdale    |
| Bentleigh      | Eltham          | Macleod         | Rosanna       |
| Fairfield      | McKinnon        |                 | Roxburgh Park |
| Blackburn      | Fawkner         | Mentone         | Ruthven       |
| Bonbeach       | Ferntree Gully  | Merinda Park    | Sandringham   |
| Boronia        | Footscray       | Middle Brighton | Seaford       |
| Box Hill       | Gardiner        | Mitcham         | Seaholme      |
| Brighton Beach | Ginifer         | Mont Albert     | Springvale    |
| Broadmeadows   | Glen Iris       | Montmorency     | St Albans     |
| Brunswick      | Glen Waverley   | Moonee Ponds    | Strathmore    |
| Burwood        | Glenbervie      | Moorabbin       | Sunshine      |
| Canterbury     | Glenhuntly      | Mooroolbark     | Syndal        |
| Carnegie       | Glenroy         | Mordialloc      | Tooronga      |