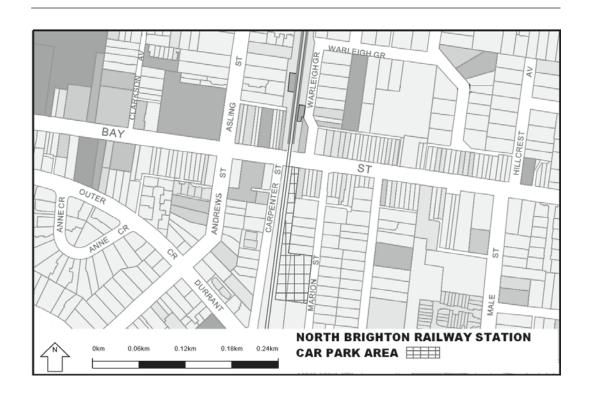

Extend the application of -

- (a) Sections 59, 64, 65, 65A, 76, 77, 84BA-84BI, 86-90 and 100 of the Act;
- (b) The Road Safety Road Rules 2009; and
- (c) Parts 8 and 9 of, and Schedules 6 and 7 to, the Road Safety (General) Regulations 2009 to the following station locations, particulars of which are shown hatched on the attached plans.

## TABLE OF STATION LOCATIONS

| Aircraft       | Dandenong       | Hurstbridge     | Ormond        |
|----------------|-----------------|-----------------|---------------|
| Albion         | Darebin         | Ivanhoe         | Pakenham      |
| Alphington     | Darling         | Jewell          | Parkdale      |
| Altona         | Dennis          | Jordanville     | Pascoe Vale   |
| Ashburton      | Diamond Creek   | Kananook        | Patterson     |
| Aspendale      | Eaglemont       | Keilor Plains   | Regent        |
| Bayswater      | East Camberwell | Keon Park       | Reservoir     |
| Beaconsfield   | East Malvern    | Kooyong         | Ringwood      |
| Belgrave       | Edithvale       | Laverton        | Ringwood East |
| Bell           | Elsternwick     | Lilydale        | Riversdale    |
| Bentleigh      | Eltham          | Macleod         | Rosanna       |
| Fairfield      | McKinnon        |                 | Roxburgh Park |
| Blackburn      | Fawkner         | Mentone         | Ruthven       |
| Bonbeach       | Ferntree Gully  | Merinda Park    | Sandringham   |
| Boronia        | Footscray       | Middle Brighton | Seaford       |
| Box Hill       | Gardiner        | Mitcham         | Seaholme      |
| Brighton Beach | Ginifer         | Mont Albert     | Springvale    |
| Broadmeadows   | Glen Iris       | Montmorency     | St Albans     |
| Brunswick      | Glen Waverley   | Moonee Ponds    | Strathmore    |
| Burwood        | Glenbervie      | Moorabbin       | Sunshine      |
| Canterbury     | Glenhuntly      | Mooroolbark     | Syndal        |
| Carnegie       | Glenroy         | Mordialloc      | Tooronga      |

| Carrum      | Gowrie           | Moreland           | Tottenham            |
|-------------|------------------|--------------------|----------------------|
| Caulfield   | Greensborough    | Mount Waverley     | Upfield              |
| Chatham     | Hallam           | Murrumbeena        | Upper Ferntree Gully |
| Chelsea     | Hampton          | Newport            | Watergardens         |
| Cheltenham  | Hawthorn         | Noble Park         | Wattle Glen          |
| Clayton     | Heatherdale      | North Brighton     | West Footscray       |
| Coburg      | Heathmont        | North Melbourne    | Westall              |
| Coolaroo    | Highett          | North Williamstown | Westona              |
| Craigieburn | Hoppers Crossing | Nunawading         | Williamstown         |
| Cranbourne  | Hughesdale       | Oak Park           | Yarraman             |
| Croydon     | Huntingdale      | Oakleigh           |                      |