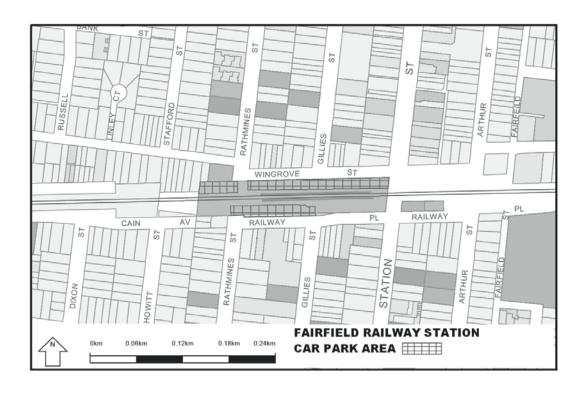

Extend the application of -

- (a) Sections 59, 64, 65, 65A, 76, 77, 84BA-84BI, 86-90 and 100 of the Act;
- (b) The Road Safety Road Rules 2009; and
- (c) Parts 8 and 9 of, and Schedules 6 and 7 to, the Road Safety (General) Regulations 2009 to the following station locations, particulars of which are shown hatched on the attached plans.

## TABLE OF STATION LOCATIONS

| Aircraft       | Dandenong       | Hurstbridge     | Ormond        |
|----------------|-----------------|-----------------|---------------|
| Albion         | Darebin         | Ivanhoe         | Pakenham      |
| Alphington     | Darling         | Jewell          | Parkdale      |
| Altona         | Dennis          | Jordanville     | Pascoe Vale   |
| Ashburton      | Diamond Creek   | Kananook        | Patterson     |
| Aspendale      | Eaglemont       | Keilor Plains   | Regent        |
| Bayswater      | East Camberwell | Keon Park       | Reservoir     |
| Beaconsfield   | East Malvern    | Kooyong         | Ringwood      |
| Belgrave       | Edithvale       | Laverton        | Ringwood East |
| Bell           | Elsternwick     | Lilydale        | Riversdale    |
| Bentleigh      | Eltham          | Macleod         | Rosanna       |
| Fairfield      | McKinnon        |                 | Roxburgh Park |
| Blackburn      | Fawkner         | Mentone         | Ruthven       |
| Bonbeach       | Ferntree Gully  | Merinda Park    | Sandringham   |
| Boronia        | Footscray       | Middle Brighton | Seaford       |
| Box Hill       | Gardiner        | Mitcham         | Seaholme      |
| Brighton Beach | Ginifer         | Mont Albert     | Springvale    |
| Broadmeadows   | Glen Iris       | Montmorency     | St Albans     |
| Brunswick      | Glen Waverley   | Moonee Ponds    | Strathmore    |
| Burwood        | Glenbervie      | Moorabbin       | Sunshine      |
| Canterbury     | Glenhuntly      | Mooroolbark     | Syndal        |
| Carnegie       | Glenroy         | Mordialloc      | Tooronga      |