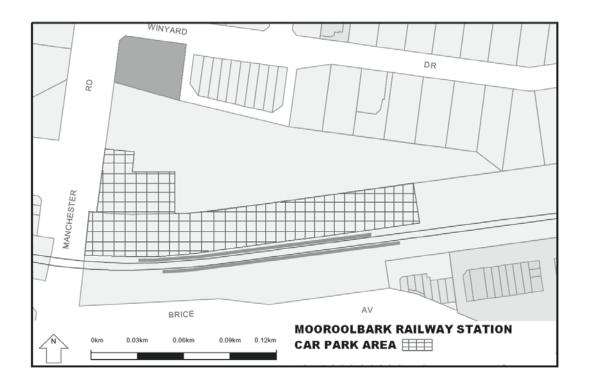

Extend the application of -

- (a) Sections 59, 64, 65, 65A, 76, 77, 84BA-84BI, 86-90 and 100 of the Act;
- (b) The Road Safety Road Rules 2009; and
- (c) Parts 8 and 9 of, and Schedules 6 and 7 to, the Road Safety (General) Regulations 2009 to the following station locations, particulars of which are shown hatched on the attached plans.

| Carrum      | Gowrie           | Moreland           | Tottenham            |
|-------------|------------------|--------------------|----------------------|
| Caulfield   | Greensborough    | Mount Waverley     | Upfield              |
| Chatham     | Hallam           | Murrumbeena        | Upper Ferntree Gully |
| Chelsea     | Hampton          | Newport            | Watergardens         |
| Cheltenham  | Hawthorn         | Noble Park         | Wattle Glen          |
| Clayton     | Heatherdale      | North Brighton     | West Footscray       |
| Coburg      | Heathmont        | North Melbourne    | Westall              |
| Coolaroo    | Highett          | North Williamstown | Westona              |
| Craigieburn | Hoppers Crossing | Nunawading         | Williamstown         |
| Cranbourne  | Hughesdale       | Oak Park           | Yarraman             |
| Croydon     | Huntingdale      | Oakleigh           |                      |