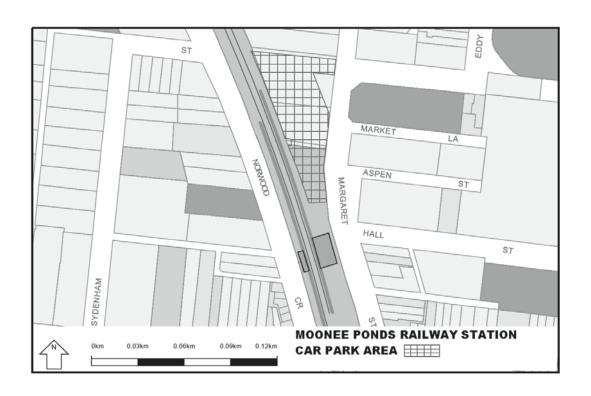

Extend the application of -

- (a) Sections 59, 64, 65, 65A, 76, 77, 84BA-84BI, 86-90 and 100 of the Act;
- (b) The Road Safety Road Rules 2009; and
- (c) Parts 8 and 9 of, and Schedules 6 and 7 to, the Road Safety (General) Regulations 2009 to the following station locations, particulars of which are shown hatched on the attached plans.

## TABLE OF STATION LOCATIONS

| Aircraft       | Dandenong       | Hurstbridge     | Ormond        |
|----------------|-----------------|-----------------|---------------|
| Albion         | Darebin         | Ivanhoe         | Pakenham      |
| Alphington     | Darling         | Jewell          | Parkdale      |
| Altona         | Dennis          | Jordanville     | Pascoe Vale   |
| Ashburton      | Diamond Creek   | Kananook        | Patterson     |
| Aspendale      | Eaglemont       | Keilor Plains   | Regent        |
| Bayswater      | East Camberwell | Keon Park       | Reservoir     |
| Beaconsfield   | East Malvern    | Kooyong         | Ringwood      |
| Belgrave       | Edithvale       | Laverton        | Ringwood East |
| Bell           | Elsternwick     | Lilydale        | Riversdale    |
| Bentleigh      | Eltham          | Macleod         | Rosanna       |
| Fairfield      | McKinnon        |                 | Roxburgh Park |
| Blackburn      | Fawkner         | Mentone         | Ruthven       |
| Bonbeach       | Ferntree Gully  | Merinda Park    | Sandringham   |
| Boronia        | Footscray       | Middle Brighton | Seaford       |
| Box Hill       | Gardiner        | Mitcham         | Seaholme      |
| Brighton Beach | Ginifer         | Mont Albert     | Springvale    |
| Broadmeadows   | Glen Iris       | Montmorency     | St Albans     |
| Brunswick      | Glen Waverley   | Moonee Ponds    | Strathmore    |
| Burwood        | Glenbervie      | Moorabbin       | Sunshine      |
| Canterbury     | Glenhuntly      | Mooroolbark     | Syndal        |
| Carnegie       | Glenroy         | Mordialloc      | Tooronga      |