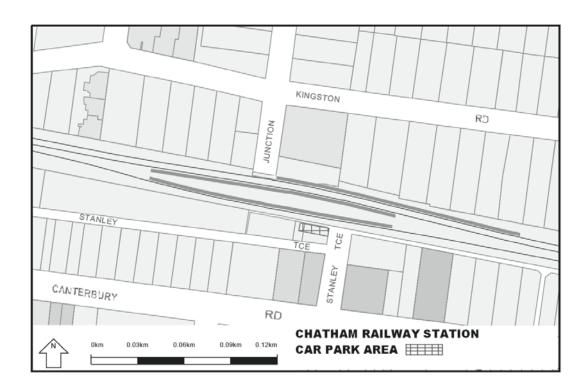

Extend the application of -

- (a) Sections 59, 64, 65, 65A, 76, 77, 84BA-84BI, 86-90 and 100 of the Act;
- (b) The Road Safety Road Rules 2009; and
- (c) Parts 8 and 9 of, and Schedules 6 and 7 to, the Road Safety (General) Regulations 2009 to the following station locations, particulars of which are shown hatched on the attached plans.

| Carrum      | Gowrie           | Moreland           | Tottenham            |
|-------------|------------------|--------------------|----------------------|
| Caulfield   | Greensborough    | Mount Waverley     | Upfield              |
| Chatham     | Hallam           | Murrumbeena        | Upper Ferntree Gully |
| Chelsea     | Hampton          | Newport            | Watergardens         |
| Cheltenham  | Hawthorn         | Noble Park         | Wattle Glen          |
| Clayton     | Heatherdale      | North Brighton     | West Footscray       |
| Coburg      | Heathmont        | North Melbourne    | Westall              |
| Coolaroo    | Highett          | North Williamstown | Westona              |
| Craigieburn | Hoppers Crossing | Nunawading         | Williamstown         |
| Cranbourne  | Hughesdale       | Oak Park           | Yarraman             |
| Croydon     | Huntingdale      | Oakleigh           |                      |