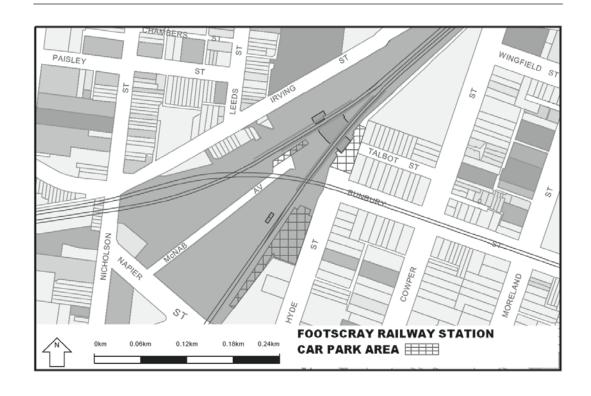

Extend the application of -

- (a) Sections 59, 64, 65, 65A, 76, 77, 84BA-84BI, 86-90 and 100 of the Act;
- (b) The Road Safety Road Rules 2009; and
- (c) Parts 8 and 9 of, and Schedules 6 and 7 to, the Road Safety (General) Regulations 2009 to the following station locations, particulars of which are shown hatched on the attached plans.

## TABLE OF STATION LOCATIONS

| Aircraft       | Dandenong       | Hurstbridge     | Ormond        |
|----------------|-----------------|-----------------|---------------|
| Albion         | Darebin         | Ivanhoe         | Pakenham      |
| Alphington     | Darling         | Jewell          | Parkdale      |
| Altona         | Dennis          | Jordanville     | Pascoe Vale   |
| Ashburton      | Diamond Creek   | Kananook        | Patterson     |
| Aspendale      | Eaglemont       | Keilor Plains   | Regent        |
| Bayswater      | East Camberwell | Keon Park       | Reservoir     |
| Beaconsfield   | East Malvern    | Kooyong         | Ringwood      |
| Belgrave       | Edithvale       | Laverton        | Ringwood East |
| Bell           | Elsternwick     | Lilydale        | Riversdale    |
| Bentleigh      | Eltham          | Macleod         | Rosanna       |
| Fairfield      | McKinnon        |                 | Roxburgh Park |
| Blackburn      | Fawkner         | Mentone         | Ruthven       |
| Bonbeach       | Ferntree Gully  | Merinda Park    | Sandringham   |
| Boronia        | Footscray       | Middle Brighton | Seaford       |
| Box Hill       | Gardiner        | Mitcham         | Seaholme      |
| Brighton Beach | Ginifer         | Mont Albert     | Springvale    |
| Broadmeadows   | Glen Iris       | Montmorency     | St Albans     |
| Brunswick      | Glen Waverley   | Moonee Ponds    | Strathmore    |
| Burwood        | Glenbervie      | Moorabbin       | Sunshine      |
| Canterbury     | Glenhuntly      | Mooroolbark     | Syndal        |
| Carnegie       | Glenroy         | Mordialloc      | Tooronga      |