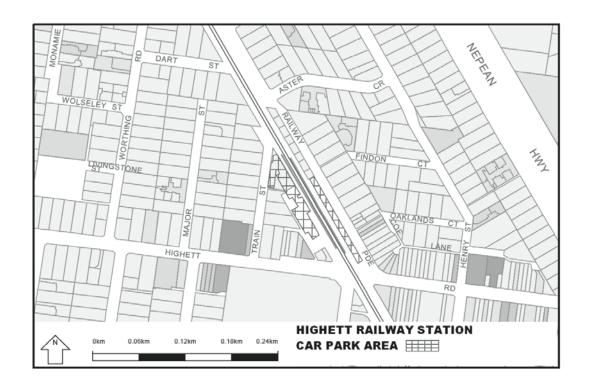

Extend the application of -

- (a) Sections 59, 64, 65, 65A, 76, 77, 84BA-84BI, 86-90 and 100 of the Act;
- (b) The Road Safety Road Rules 2009; and
- (c) Parts 8 and 9 of, and Schedules 6 and 7 to, the Road Safety (General) Regulations 2009 to the following station locations, particulars of which are shown hatched on the attached plans.

| Carrum      | Gowrie           | Moreland           | Tottenham            |
|-------------|------------------|--------------------|----------------------|
| Caulfield   | Greensborough    | Mount Waverley     | Upfield              |
| Chatham     | Hallam           | Murrumbeena        | Upper Ferntree Gully |
| Chelsea     | Hampton          | Newport            | Watergardens         |
| Cheltenham  | Hawthorn         | Noble Park         | Wattle Glen          |
| Clayton     | Heatherdale      | North Brighton     | West Footscray       |
| Coburg      | Heathmont        | North Melbourne    | Westall              |
| Coolaroo    | Highett          | North Williamstown | Westona              |
| Craigieburn | Hoppers Crossing | Nunawading         | Williamstown         |
| Cranbourne  | Hughesdale       | Oak Park           | Yarraman             |
| Croydon     | Huntingdale      | Oakleigh           |                      |