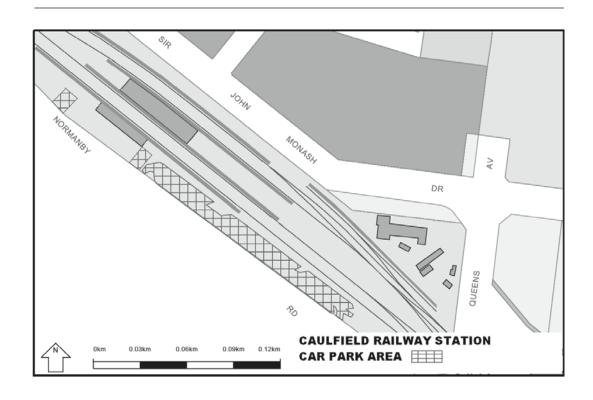

Extend the application of -

- (a) Sections 59, 64, 65, 65A, 76, 77, 84BA-84BI, 86-90 and 100 of the Act;
- (b) The Road Safety Road Rules 2009; and
- (c) Parts 8 and 9 of, and Schedules 6 and 7 to, the Road Safety (General) Regulations 2009 to the following station locations, particulars of which are shown hatched on the attached plans.

| Carrum      | Gowrie           | Moreland           | Tottenham            |
|-------------|------------------|--------------------|----------------------|
| Caulfield   | Greensborough    | Mount Waverley     | Upfield              |
| Chatham     | Hallam           | Murrumbeena        | Upper Ferntree Gully |
| Chelsea     | Hampton          | Newport            | Watergardens         |
| Cheltenham  | Hawthorn         | Noble Park         | Wattle Glen          |
| Clayton     | Heatherdale      | North Brighton     | West Footscray       |
| Coburg      | Heathmont        | North Melbourne    | Westall              |
| Coolaroo    | Highett          | North Williamstown | Westona              |
| Craigieburn | Hoppers Crossing | Nunawading         | Williamstown         |
| Cranbourne  | Hughesdale       | Oak Park           | Yarraman             |
| Croydon     | Huntingdale      | Oakleigh           |                      |