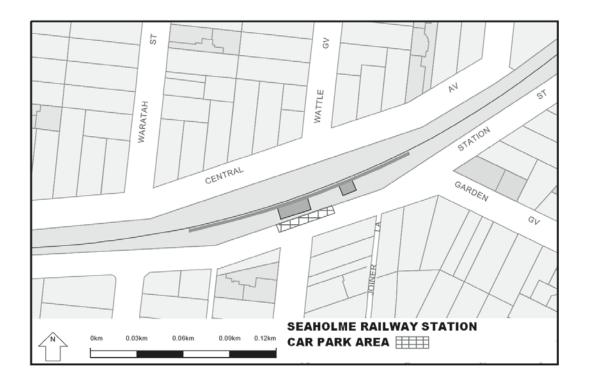

Extend the application of -

- (a) Sections 59, 64, 65, 65A, 76, 77, 84BA-84BI, 86-90 and 100 of the Act;
- (b) The Road Safety Road Rules 2009; and
- (c) Parts 8 and 9 of, and Schedules 6 and 7 to, the Road Safety (General) Regulations 2009 to the following station locations, particulars of which are shown hatched on the attached plans.

## TABLE OF STATION LOCATIONS

| Aircraft       | Dandenong       | Hurstbridge     | Ormond        |
|----------------|-----------------|-----------------|---------------|
| Albion         | Darebin         | Ivanhoe         | Pakenham      |
| Alphington     | Darling         | Jewell          | Parkdale      |
| Altona         | Dennis          | Jordanville     | Pascoe Vale   |
| Ashburton      | Diamond Creek   | Kananook        | Patterson     |
| Aspendale      | Eaglemont       | Keilor Plains   | Regent        |
| Bayswater      | East Camberwell | Keon Park       | Reservoir     |
| Beaconsfield   | East Malvern    | Kooyong         | Ringwood      |
| Belgrave       | Edithvale       | Laverton        | Ringwood East |
| Bell           | Elsternwick     | Lilydale        | Riversdale    |
| Bentleigh      | Eltham          | Macleod         | Rosanna       |
| Fairfield      | McKinnon        |                 | Roxburgh Park |
| Blackburn      | Fawkner         | Mentone         | Ruthven       |
| Bonbeach       | Ferntree Gully  | Merinda Park    | Sandringham   |
| Boronia        | Footscray       | Middle Brighton | Seaford       |
| Box Hill       | Gardiner        | Mitcham         | Seaholme      |
| Brighton Beach | Ginifer         | Mont Albert     | Springvale    |
| Broadmeadows   | Glen Iris       | Montmorency     | St Albans     |
| Brunswick      | Glen Waverley   | Moonee Ponds    | Strathmore    |
| Burwood        | Glenbervie      | Moorabbin       | Sunshine      |
| Canterbury     | Glenhuntly      | Mooroolbark     | Syndal        |
| Carnegie       | Glenroy         | Mordialloc      | Tooronga      |