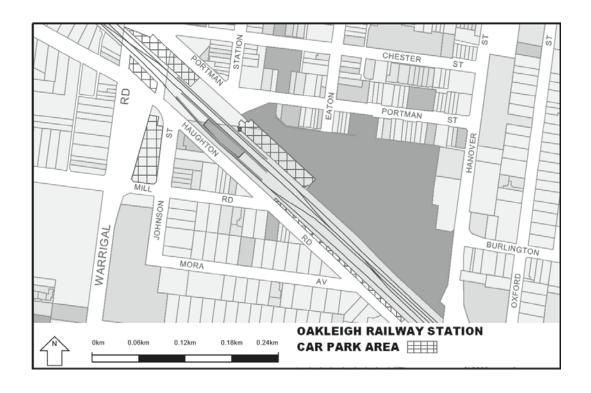

Extend the application of -

- (a) Sections 59, 64, 65, 65A, 76, 77, 84BA-84BI, 86-90 and 100 of the Act;
- (b) The Road Safety Road Rules 2009; and
- (c) Parts 8 and 9 of, and Schedules 6 and 7 to, the Road Safety (General) Regulations 2009 to the following station locations, particulars of which are shown hatched on the attached plans.

| Carrum      | Gowrie           | Moreland           | Tottenham            |
|-------------|------------------|--------------------|----------------------|
| Caulfield   | Greensborough    | Mount Waverley     | Upfield              |
| Chatham     | Hallam           | Murrumbeena        | Upper Ferntree Gully |
| Chelsea     | Hampton          | Newport            | Watergardens         |
| Cheltenham  | Hawthorn         | Noble Park         | Wattle Glen          |
| Clayton     | Heatherdale      | North Brighton     | West Footscray       |
| Coburg      | Heathmont        | North Melbourne    | Westall              |
| Coolaroo    | Highett          | North Williamstown | Westona              |
| Craigieburn | Hoppers Crossing | Nunawading         | Williamstown         |
| Cranbourne  | Hughesdale       | Oak Park           | Yarraman             |
| Croydon     | Huntingdale      | Oakleigh           |                      |