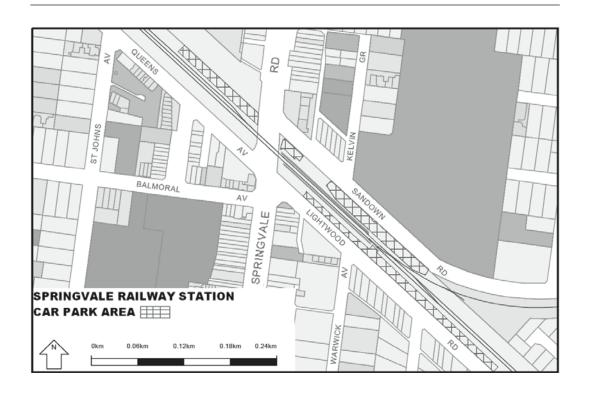

Extend the application of -

- (a) Sections 59, 64, 65, 65A, 76, 77, 84BA-84BI, 86-90 and 100 of the Act;
- (b) The Road Safety Road Rules 2009; and
- (c) Parts 8 and 9 of, and Schedules 6 and 7 to, the Road Safety (General) Regulations 2009 to the following station locations, particulars of which are shown hatched on the attached plans.

## TABLE OF STATION LOCATIONS

| Aircraft       | Dandenong       | Hurstbridge     | Ormond        |
|----------------|-----------------|-----------------|---------------|
| Albion         | Darebin         | Ivanhoe         | Pakenham      |
| Alphington     | Darling         | Jewell          | Parkdale      |
| Altona         | Dennis          | Jordanville     | Pascoe Vale   |
| Ashburton      | Diamond Creek   | Kananook        | Patterson     |
| Aspendale      | Eaglemont       | Keilor Plains   | Regent        |
| Bayswater      | East Camberwell | Keon Park       | Reservoir     |
| Beaconsfield   | East Malvern    | Kooyong         | Ringwood      |
| Belgrave       | Edithvale       | Laverton        | Ringwood East |
| Bell           | Elsternwick     | Lilydale        | Riversdale    |
| Bentleigh      | Eltham          | Macleod         | Rosanna       |
| Fairfield      | McKinnon        |                 | Roxburgh Park |
| Blackburn      | Fawkner         | Mentone         | Ruthven       |
| Bonbeach       | Ferntree Gully  | Merinda Park    | Sandringham   |
| Boronia        | Footscray       | Middle Brighton | Seaford       |
| Box Hill       | Gardiner        | Mitcham         | Seaholme      |
| Brighton Beach | Ginifer         | Mont Albert     | Springvale    |
| Broadmeadows   | Glen Iris       | Montmorency     | St Albans     |
| Brunswick      | Glen Waverley   | Moonee Ponds    | Strathmore    |
| Burwood        | Glenbervie      | Moorabbin       | Sunshine      |
| Canterbury     | Glenhuntly      | Mooroolbark     | Syndal        |
| Carnegie       | Glenroy         | Mordialloc      | Tooronga      |