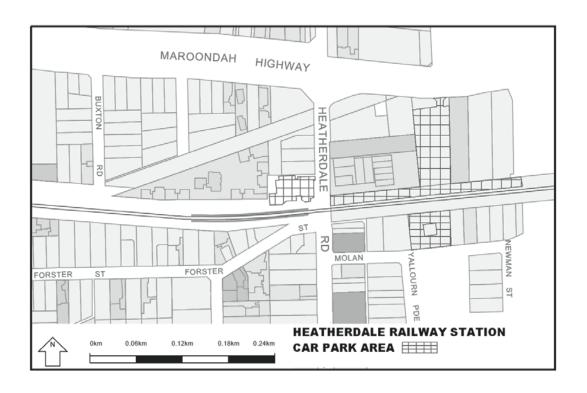

Extend the application of -

- (a) Sections 59, 64, 65, 65A, 76, 77, 84BA-84BI, 86-90 and 100 of the Act;
- (b) The Road Safety Road Rules 2009; and
- (c) Parts 8 and 9 of, and Schedules 6 and 7 to, the Road Safety (General) Regulations 2009 to the following station locations, particulars of which are shown hatched on the attached plans.

| Carrum      | Gowrie           | Moreland           | Tottenham            |
|-------------|------------------|--------------------|----------------------|
| Caulfield   | Greensborough    | Mount Waverley     | Upfield              |
| Chatham     | Hallam           | Murrumbeena        | Upper Ferntree Gully |
| Chelsea     | Hampton          | Newport            | Watergardens         |
| Cheltenham  | Hawthorn         | Noble Park         | Wattle Glen          |
| Clayton     | Heatherdale      | North Brighton     | West Footscray       |
| Coburg      | Heathmont        | North Melbourne    | Westall              |
| Coolaroo    | Highett          | North Williamstown | Westona              |
| Craigieburn | Hoppers Crossing | Nunawading         | Williamstown         |
| Cranbourne  | Hughesdale       | Oak Park           | Yarraman             |
| Croydon     | Huntingdale      | Oakleigh           |                      |