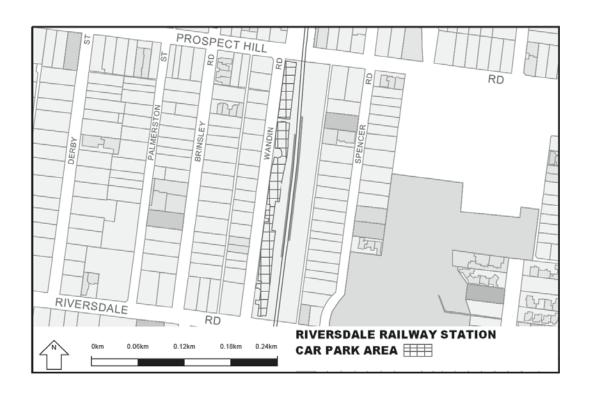

Extend the application of -

- (a) Sections 59, 64, 65, 65A, 76, 77, 84BA-84BI, 86-90 and 100 of the Act;
- (b) The Road Safety Road Rules 2009; and
- (c) Parts 8 and 9 of, and Schedules 6 and 7 to, the Road Safety (General) Regulations 2009 to the following station locations, particulars of which are shown hatched on the attached plans.

## TABLE OF STATION LOCATIONS

| Aircraft       | Dandenong       | Hurstbridge     | Ormond        |
|----------------|-----------------|-----------------|---------------|
| Albion         | Darebin         | Ivanhoe         | Pakenham      |
| Alphington     | Darling         | Jewell          | Parkdale      |
| Altona         | Dennis          | Jordanville     | Pascoe Vale   |
| Ashburton      | Diamond Creek   | Kananook        | Patterson     |
| Aspendale      | Eaglemont       | Keilor Plains   | Regent        |
| Bayswater      | East Camberwell | Keon Park       | Reservoir     |
| Beaconsfield   | East Malvern    | Kooyong         | Ringwood      |
| Belgrave       | Edithvale       | Laverton        | Ringwood East |
| Bell           | Elsternwick     | Lilydale        | Riversdale    |
| Bentleigh      | Eltham          | Macleod         | Rosanna       |
| Fairfield      | McKinnon        |                 | Roxburgh Park |
| Blackburn      | Fawkner         | Mentone         | Ruthven       |
| Bonbeach       | Ferntree Gully  | Merinda Park    | Sandringham   |
| Boronia        | Footscray       | Middle Brighton | Seaford       |
| Box Hill       | Gardiner        | Mitcham         | Seaholme      |
| Brighton Beach | Ginifer         | Mont Albert     | Springvale    |
| Broadmeadows   | Glen Iris       | Montmorency     | St Albans     |
| Brunswick      | Glen Waverley   | Moonee Ponds    | Strathmore    |
| Burwood        | Glenbervie      | Moorabbin       | Sunshine      |
| Canterbury     | Glenhuntly      | Mooroolbark     | Syndal        |
| Carnegie       | Glenroy         | Mordialloc      | Tooronga      |