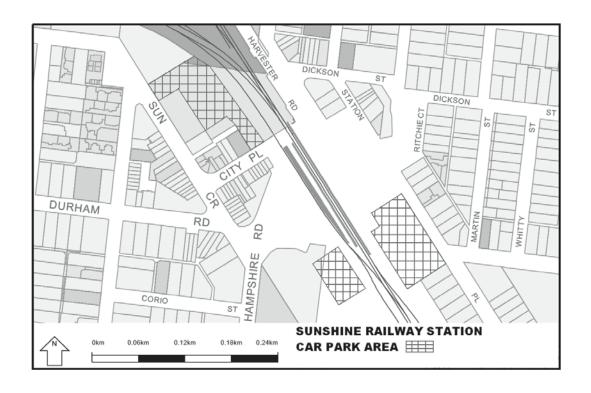

Extend the application of -

- (a) Sections 59, 64, 65, 65A, 76, 77, 84BA-84BI, 86-90 and 100 of the Act;
- (b) The Road Safety Road Rules 2009; and
- (c) Parts 8 and 9 of, and Schedules 6 and 7 to, the Road Safety (General) Regulations 2009 to the following station locations, particulars of which are shown hatched on the attached plans.

| Carrum      | Gowrie           | Moreland           | Tottenham            |
|-------------|------------------|--------------------|----------------------|
| Caulfield   | Greensborough    | Mount Waverley     | Upfield              |
| Chatham     | Hallam           | Murrumbeena        | Upper Ferntree Gully |
| Chelsea     | Hampton          | Newport            | Watergardens         |
| Cheltenham  | Hawthorn         | Noble Park         | Wattle Glen          |
| Clayton     | Heatherdale      | North Brighton     | West Footscray       |
| Coburg      | Heathmont        | North Melbourne    | Westall              |
| Coolaroo    | Highett          | North Williamstown | Westona              |
| Craigieburn | Hoppers Crossing | Nunawading         | Williamstown         |
| Cranbourne  | Hughesdale       | Oak Park           | Yarraman             |
| Croydon     | Huntingdale      | Oakleigh           |                      |