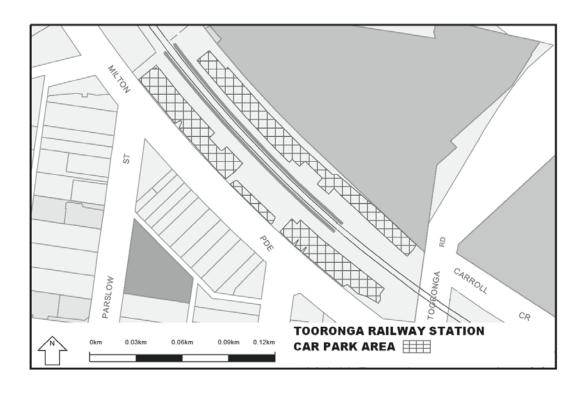

Extend the application of -

- (a) Sections 59, 64, 65, 65A, 76, 77, 84BA-84BI, 86-90 and 100 of the Act;
- (b) The Road Safety Road Rules 2009; and
- (c) Parts 8 and 9 of, and Schedules 6 and 7 to, the Road Safety (General) Regulations 2009 to the following station locations, particulars of which are shown hatched on the attached plans.

## TABLE OF STATION LOCATIONS

| Aircraft       | Dandenong       | Hurstbridge     | Ormond        |
|----------------|-----------------|-----------------|---------------|
| Albion         | Darebin         | Ivanhoe         | Pakenham      |
| Alphington     | Darling         | Jewell          | Parkdale      |
| Altona         | Dennis          | Jordanville     | Pascoe Vale   |
| Ashburton      | Diamond Creek   | Kananook        | Patterson     |
| Aspendale      | Eaglemont       | Keilor Plains   | Regent        |
| Bayswater      | East Camberwell | Keon Park       | Reservoir     |
| Beaconsfield   | East Malvern    | Kooyong         | Ringwood      |
| Belgrave       | Edithvale       | Laverton        | Ringwood East |
| Bell           | Elsternwick     | Lilydale        | Riversdale    |
| Bentleigh      | Eltham          | Macleod         | Rosanna       |
| Fairfield      | McKinnon        |                 | Roxburgh Park |
| Blackburn      | Fawkner         | Mentone         | Ruthven       |
| Bonbeach       | Ferntree Gully  | Merinda Park    | Sandringham   |
| Boronia        | Footscray       | Middle Brighton | Seaford       |
| Box Hill       | Gardiner        | Mitcham         | Seaholme      |
| Brighton Beach | Ginifer         | Mont Albert     | Springvale    |
| Broadmeadows   | Glen Iris       | Montmorency     | St Albans     |
| Brunswick      | Glen Waverley   | Moonee Ponds    | Strathmore    |
| Burwood        | Glenbervie      | Moorabbin       | Sunshine      |
| Canterbury     | Glenhuntly      | Mooroolbark     | Syndal        |
| Carnegie       | Glenroy         | Mordialloc      | Tooronga      |