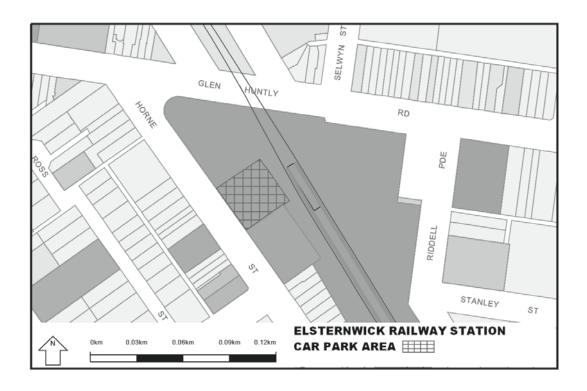

Extend the application of -

- (a) Sections 59, 64, 65, 65A, 76, 77, 84BA-84BI, 86-90 and 100 of the Act;
- (b) The Road Safety Road Rules 2009; and
- (c) Parts 8 and 9 of, and Schedules 6 and 7 to, the Road Safety (General) Regulations 2009 to the following station locations, particulars of which are shown hatched on the attached plans.

## TABLE OF STATION LOCATIONS

| Aircraft       | Dandenong       | Hurstbridge     | Ormond        |
|----------------|-----------------|-----------------|---------------|
| Albion         | Darebin         | Ivanhoe         | Pakenham      |
| Alphington     | Darling         | Jewell          | Parkdale      |
| Altona         | Dennis          | Jordanville     | Pascoe Vale   |
| Ashburton      | Diamond Creek   | Kananook        | Patterson     |
| Aspendale      | Eaglemont       | Keilor Plains   | Regent        |
| Bayswater      | East Camberwell | Keon Park       | Reservoir     |
| Beaconsfield   | East Malvern    | Kooyong         | Ringwood      |
| Belgrave       | Edithvale       | Laverton        | Ringwood East |
| Bell           | Elsternwick     | Lilydale        | Riversdale    |
| Bentleigh      | Eltham          | Macleod         | Rosanna       |
| Fairfield      | McKinnon        |                 | Roxburgh Park |
| Blackburn      | Fawkner         | Mentone         | Ruthven       |
| Bonbeach       | Ferntree Gully  | Merinda Park    | Sandringham   |
| Boronia        | Footscray       | Middle Brighton | Seaford       |
| Box Hill       | Gardiner        | Mitcham         | Seaholme      |
| Brighton Beach | Ginifer         | Mont Albert     | Springvale    |
| Broadmeadows   | Glen Iris       | Montmorency     | St Albans     |
| Brunswick      | Glen Waverley   | Moonee Ponds    | Strathmore    |
| Burwood        | Glenbervie      | Moorabbin       | Sunshine      |
| Canterbury     | Glenhuntly      | Mooroolbark     | Syndal        |
| Carnegie       | Glenroy         | Mordialloc      | Tooronga      |