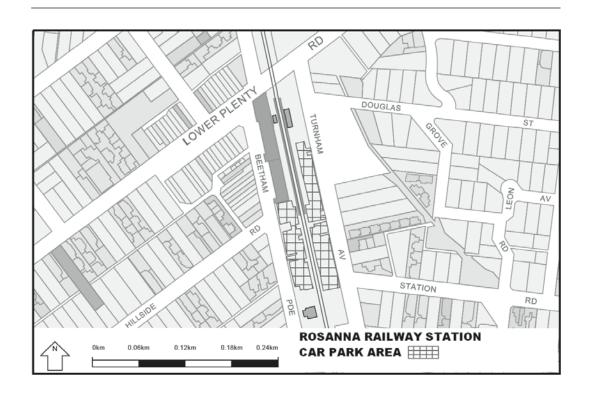

Extend the application of -

- (a) Sections 59, 64, 65, 65A, 76, 77, 84BA-84BI, 86-90 and 100 of the Act;
- (b) The Road Safety Road Rules 2009; and
- (c) Parts 8 and 9 of, and Schedules 6 and 7 to, the Road Safety (General) Regulations 2009 to the following station locations, particulars of which are shown hatched on the attached plans.

## TABLE OF STATION LOCATIONS

| Aircraft       | Dandenong       | Hurstbridge     | Ormond        |
|----------------|-----------------|-----------------|---------------|
| Albion         | Darebin         | Ivanhoe         | Pakenham      |
| Alphington     | Darling         | Jewell          | Parkdale      |
| Altona         | Dennis          | Jordanville     | Pascoe Vale   |
| Ashburton      | Diamond Creek   | Kananook        | Patterson     |
| Aspendale      | Eaglemont       | Keilor Plains   | Regent        |
| Bayswater      | East Camberwell | Keon Park       | Reservoir     |
| Beaconsfield   | East Malvern    | Kooyong         | Ringwood      |
| Belgrave       | Edithvale       | Laverton        | Ringwood East |
| Bell           | Elsternwick     | Lilydale        | Riversdale    |
| Bentleigh      | Eltham          | Macleod         | Rosanna       |
| Fairfield      | McKinnon        |                 | Roxburgh Park |
| Blackburn      | Fawkner         | Mentone         | Ruthven       |
| Bonbeach       | Ferntree Gully  | Merinda Park    | Sandringham   |
| Boronia        | Footscray       | Middle Brighton | Seaford       |
| Box Hill       | Gardiner        | Mitcham         | Seaholme      |
| Brighton Beach | Ginifer         | Mont Albert     | Springvale    |
| Broadmeadows   | Glen Iris       | Montmorency     | St Albans     |
| Brunswick      | Glen Waverley   | Moonee Ponds    | Strathmore    |
| Burwood        | Glenbervie      | Moorabbin       | Sunshine      |
| Canterbury     | Glenhuntly      | Mooroolbark     | Syndal        |
| Carnegie       | Glenroy         | Mordialloc      | Tooronga      |