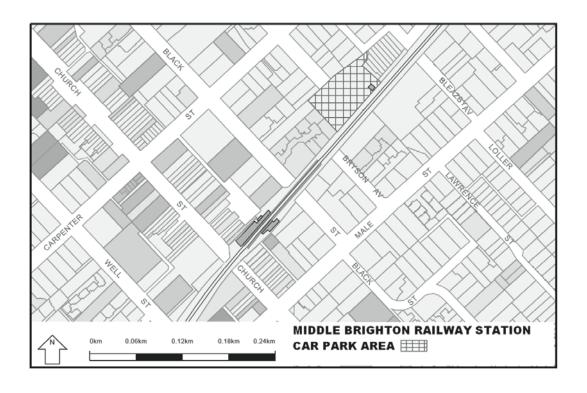

Extend the application of -

- (a) Sections 59, 64, 65, 65A, 76, 77, 84BA-84BI, 86-90 and 100 of the Act;
- (b) The Road Safety Road Rules 2009; and
- (c) Parts 8 and 9 of, and Schedules 6 and 7 to, the Road Safety (General) Regulations 2009 to the following station locations, particulars of which are shown hatched on the attached plans.

## TABLE OF STATION LOCATIONS

| Aircraft       | Dandenong       | Hurstbridge     | Ormond        |
|----------------|-----------------|-----------------|---------------|
| Albion         | Darebin         | Ivanhoe         | Pakenham      |
| Alphington     | Darling         | Jewell          | Parkdale      |
| Altona         | Dennis          | Jordanville     | Pascoe Vale   |
| Ashburton      | Diamond Creek   | Kananook        | Patterson     |
| Aspendale      | Eaglemont       | Keilor Plains   | Regent        |
| Bayswater      | East Camberwell | Keon Park       | Reservoir     |
| Beaconsfield   | East Malvern    | Kooyong         | Ringwood      |
| Belgrave       | Edithvale       | Laverton        | Ringwood East |
| Bell           | Elsternwick     | Lilydale        | Riversdale    |
| Bentleigh      | Eltham          | Macleod         | Rosanna       |
| Fairfield      | McKinnon        |                 | Roxburgh Park |
| Blackburn      | Fawkner         | Mentone         | Ruthven       |
| Bonbeach       | Ferntree Gully  | Merinda Park    | Sandringham   |
| Boronia        | Footscray       | Middle Brighton | Seaford       |
| Box Hill       | Gardiner        | Mitcham         | Seaholme      |
| Brighton Beach | Ginifer         | Mont Albert     | Springvale    |
| Broadmeadows   | Glen Iris       | Montmorency     | St Albans     |
| Brunswick      | Glen Waverley   | Moonee Ponds    | Strathmore    |
| Burwood        | Glenbervie      | Moorabbin       | Sunshine      |
| Canterbury     | Glenhuntly      | Mooroolbark     | Syndal        |
| Carnegie       | Glenroy         | Mordialloc      | Tooronga      |