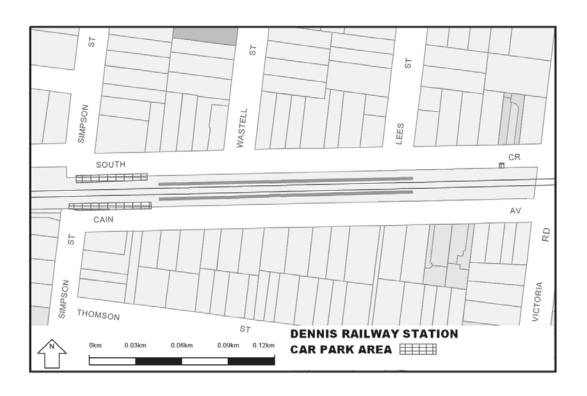

Extend the application of -

- (a) Sections 59, 64, 65, 65A, 76, 77, 84BA-84BI, 86-90 and 100 of the Act;
- (b) The Road Safety Road Rules 2009; and
- (c) Parts 8 and 9 of, and Schedules 6 and 7 to, the Road Safety (General) Regulations 2009 to the following station locations, particulars of which are shown hatched on the attached plans.

## TABLE OF STATION LOCATIONS

| Aircraft       | Dandenong       | Hurstbridge     | Ormond        |
|----------------|-----------------|-----------------|---------------|
| Albion         | Darebin         | Ivanhoe         | Pakenham      |
| Alphington     | Darling         | Jewell          | Parkdale      |
| Altona         | Dennis          | Jordanville     | Pascoe Vale   |
| Ashburton      | Diamond Creek   | Kananook        | Patterson     |
| Aspendale      | Eaglemont       | Keilor Plains   | Regent        |
| Bayswater      | East Camberwell | Keon Park       | Reservoir     |
| Beaconsfield   | East Malvern    | Kooyong         | Ringwood      |
| Belgrave       | Edithvale       | Laverton        | Ringwood East |
| Bell           | Elsternwick     | Lilydale        | Riversdale    |
| Bentleigh      | Eltham          | Macleod         | Rosanna       |
| Fairfield      | McKinnon        |                 | Roxburgh Park |
| Blackburn      | Fawkner         | Mentone         | Ruthven       |
| Bonbeach       | Ferntree Gully  | Merinda Park    | Sandringham   |
| Boronia        | Footscray       | Middle Brighton | Seaford       |
| Box Hill       | Gardiner        | Mitcham         | Seaholme      |
| Brighton Beach | Ginifer         | Mont Albert     | Springvale    |
| Broadmeadows   | Glen Iris       | Montmorency     | St Albans     |
| Brunswick      | Glen Waverley   | Moonee Ponds    | Strathmore    |
| Burwood        | Glenbervie      | Moorabbin       | Sunshine      |
| Canterbury     | Glenhuntly      | Mooroolbark     | Syndal        |
| Carnegie       | Glenroy         | Mordialloc      | Tooronga      |