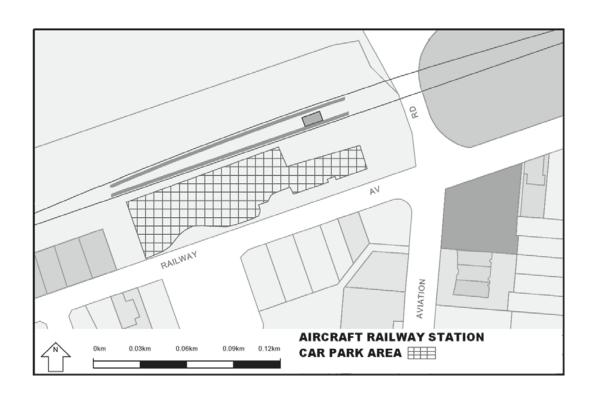

Extend the application of -

- (a) Sections 59, 64, 65, 65A, 76, 77, 84BA-84BI, 86-90 and 100 of the Act;
- (b) The Road Safety Road Rules 2009; and
- (c) Parts 8 and 9 of, and Schedules 6 and 7 to, the Road Safety (General) Regulations 2009 to the following station locations, particulars of which are shown hatched on the attached plans.

## TABLE OF STATION LOCATIONS

| Aircraft       | Dandenong       | Hurstbridge     | Ormond        |
|----------------|-----------------|-----------------|---------------|
| Albion         | Darebin         | Ivanhoe         | Pakenham      |
| Alphington     | Darling         | Jewell          | Parkdale      |
| Altona         | Dennis          | Jordanville     | Pascoe Vale   |
| Ashburton      | Diamond Creek   | Kananook        | Patterson     |
| Aspendale      | Eaglemont       | Keilor Plains   | Regent        |
| Bayswater      | East Camberwell | Keon Park       | Reservoir     |
| Beaconsfield   | East Malvern    | Kooyong         | Ringwood      |
| Belgrave       | Edithvale       | Laverton        | Ringwood East |
| Bell           | Elsternwick     | Lilydale        | Riversdale    |
| Bentleigh      | Eltham          | Macleod         | Rosanna       |
| Fairfield      | McKinnon        |                 | Roxburgh Park |
| Blackburn      | Fawkner         | Mentone         | Ruthven       |
| Bonbeach       | Ferntree Gully  | Merinda Park    | Sandringham   |
| Boronia        | Footscray       | Middle Brighton | Seaford       |
| Box Hill       | Gardiner        | Mitcham         | Seaholme      |
| Brighton Beach | Ginifer         | Mont Albert     | Springvale    |
| Broadmeadows   | Glen Iris       | Montmorency     | St Albans     |
| Brunswick      | Glen Waverley   | Moonee Ponds    | Strathmore    |
| Burwood        | Glenbervie      | Moorabbin       | Sunshine      |
| Canterbury     | Glenhuntly      | Mooroolbark     | Syndal        |
| Carnegie       | Glenroy         | Mordialloc      | Tooronga      |