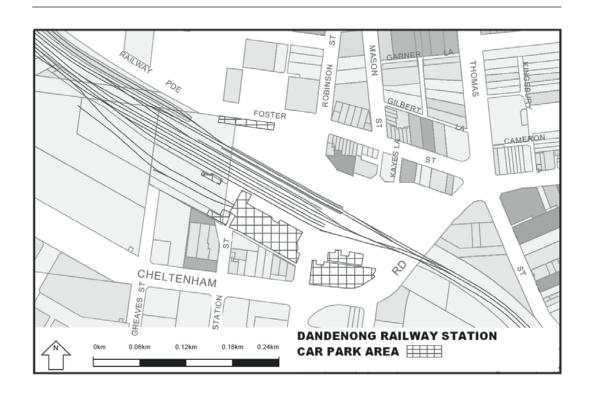

Extend the application of -

- (a) Sections 59, 64, 65, 65A, 76, 77, 84BA-84BI, 86-90 and 100 of the Act;
- (b) The Road Safety Road Rules 2009; and
- (c) Parts 8 and 9 of, and Schedules 6 and 7 to, the Road Safety (General) Regulations 2009 to the following station locations, particulars of which are shown hatched on the attached plans.

## TABLE OF STATION LOCATIONS

| Aircraft       | Dandenong       | Hurstbridge     | Ormond        |
|----------------|-----------------|-----------------|---------------|
| Albion         | Darebin         | Ivanhoe         | Pakenham      |
| Alphington     | Darling         | Jewell          | Parkdale      |
| Altona         | Dennis          | Jordanville     | Pascoe Vale   |
| Ashburton      | Diamond Creek   | Kananook        | Patterson     |
| Aspendale      | Eaglemont       | Keilor Plains   | Regent        |
| Bayswater      | East Camberwell | Keon Park       | Reservoir     |
| Beaconsfield   | East Malvern    | Kooyong         | Ringwood      |
| Belgrave       | Edithvale       | Laverton        | Ringwood East |
| Bell           | Elsternwick     | Lilydale        | Riversdale    |
| Bentleigh      | Eltham          | Macleod         | Rosanna       |
| Fairfield      | McKinnon        |                 | Roxburgh Park |
| Blackburn      | Fawkner         | Mentone         | Ruthven       |
| Bonbeach       | Ferntree Gully  | Merinda Park    | Sandringham   |
| Boronia        | Footscray       | Middle Brighton | Seaford       |
| Box Hill       | Gardiner        | Mitcham         | Seaholme      |
| Brighton Beach | Ginifer         | Mont Albert     | Springvale    |
| Broadmeadows   | Glen Iris       | Montmorency     | St Albans     |
| Brunswick      | Glen Waverley   | Moonee Ponds    | Strathmore    |
| Burwood        | Glenbervie      | Moorabbin       | Sunshine      |
| Canterbury     | Glenhuntly      | Mooroolbark     | Syndal        |
| Carnegie       | Glenroy         | Mordialloc      | Tooronga      |