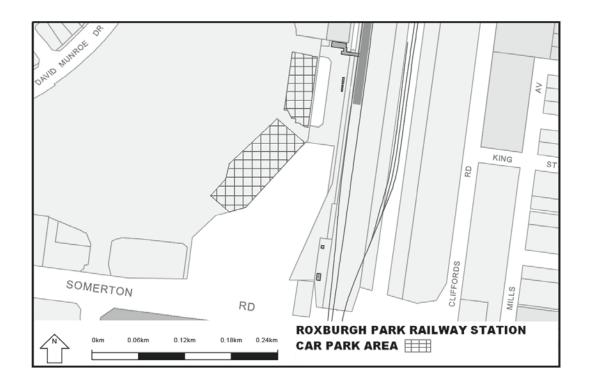

Extend the application of -

- (a) Sections 59, 64, 65, 65A, 76, 77, 84BA-84BI, 86-90 and 100 of the Act;
- (b) The Road Safety Road Rules 2009; and
- (c) Parts 8 and 9 of, and Schedules 6 and 7 to, the Road Safety (General) Regulations 2009 to the following station locations, particulars of which are shown hatched on the attached plans.

| Carrum      | Gowrie           | Moreland           | Tottenham            |
|-------------|------------------|--------------------|----------------------|
| Caulfield   | Greensborough    | Mount Waverley     | Upfield              |
| Chatham     | Hallam           | Murrumbeena        | Upper Ferntree Gully |
| Chelsea     | Hampton          | Newport            | Watergardens         |
| Cheltenham  | Hawthorn         | Noble Park         | Wattle Glen          |
| Clayton     | Heatherdale      | North Brighton     | West Footscray       |
| Coburg      | Heathmont        | North Melbourne    | Westall              |
| Coolaroo    | Highett          | North Williamstown | Westona              |
| Craigieburn | Hoppers Crossing | Nunawading         | Williamstown         |
| Cranbourne  | Hughesdale       | Oak Park           | Yarraman             |
| Croydon     | Huntingdale      | Oakleigh           |                      |