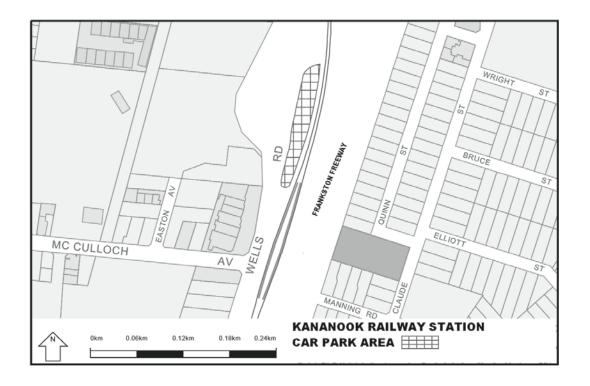

Extend the application of -

- (a) Sections 59, 64, 65, 65A, 76, 77, 84BA-84BI, 86-90 and 100 of the Act;
- (b) The Road Safety Road Rules 2009; and
- (c) Parts 8 and 9 of, and Schedules 6 and 7 to, the Road Safety (General) Regulations 2009 to the following station locations, particulars of which are shown hatched on the attached plans.

| Carrum      | Gowrie           | Moreland           | Tottenham            |
|-------------|------------------|--------------------|----------------------|
| Caulfield   | Greensborough    | Mount Waverley     | Upfield              |
| Chatham     | Hallam           | Murrumbeena        | Upper Ferntree Gully |
| Chelsea     | Hampton          | Newport            | Watergardens         |
| Cheltenham  | Hawthorn         | Noble Park         | Wattle Glen          |
| Clayton     | Heatherdale      | North Brighton     | West Footscray       |
| Coburg      | Heathmont        | North Melbourne    | Westall              |
| Coolaroo    | Highett          | North Williamstown | Westona              |
| Craigieburn | Hoppers Crossing | Nunawading         | Williamstown         |
| Cranbourne  | Hughesdale       | Oak Park           | Yarraman             |
| Croydon     | Huntingdale      | Oakleigh           |                      |