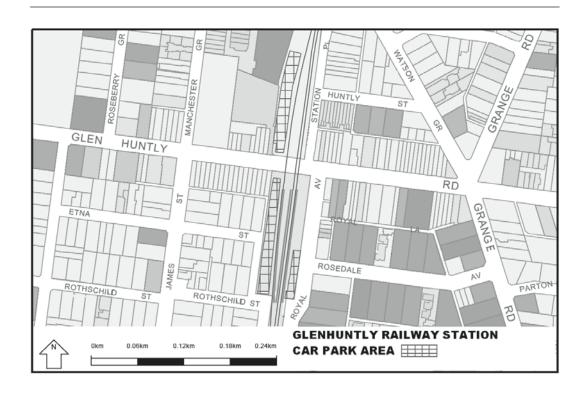

Extend the application of -

- (a) Sections 59, 64, 65, 65A, 76, 77, 84BA-84BI, 86-90 and 100 of the Act;
- (b) The Road Safety Road Rules 2009; and
- (c) Parts 8 and 9 of, and Schedules 6 and 7 to, the Road Safety (General) Regulations 2009 to the following station locations, particulars of which are shown hatched on the attached plans.

## TABLE OF STATION LOCATIONS

| Aircraft       | Dandenong       | Hurstbridge     | Ormond        |
|----------------|-----------------|-----------------|---------------|
| Albion         | Darebin         | Ivanhoe         | Pakenham      |
| Alphington     | Darling         | Jewell          | Parkdale      |
| Altona         | Dennis          | Jordanville     | Pascoe Vale   |
| Ashburton      | Diamond Creek   | Kananook        | Patterson     |
| Aspendale      | Eaglemont       | Keilor Plains   | Regent        |
| Bayswater      | East Camberwell | Keon Park       | Reservoir     |
| Beaconsfield   | East Malvern    | Kooyong         | Ringwood      |
| Belgrave       | Edithvale       | Laverton        | Ringwood East |
| Bell           | Elsternwick     | Lilydale        | Riversdale    |
| Bentleigh      | Eltham          | Macleod         | Rosanna       |
| Fairfield      | McKinnon        |                 | Roxburgh Park |
| Blackburn      | Fawkner         | Mentone         | Ruthven       |
| Bonbeach       | Ferntree Gully  | Merinda Park    | Sandringham   |
| Boronia        | Footscray       | Middle Brighton | Seaford       |
| Box Hill       | Gardiner        | Mitcham         | Seaholme      |
| Brighton Beach | Ginifer         | Mont Albert     | Springvale    |
| Broadmeadows   | Glen Iris       | Montmorency     | St Albans     |
| Brunswick      | Glen Waverley   | Moonee Ponds    | Strathmore    |
| Burwood        | Glenbervie      | Moorabbin       | Sunshine      |
| Canterbury     | Glenhuntly      | Mooroolbark     | Syndal        |
| Carnegie       | Glenroy         | Mordialloc      | Tooronga      |