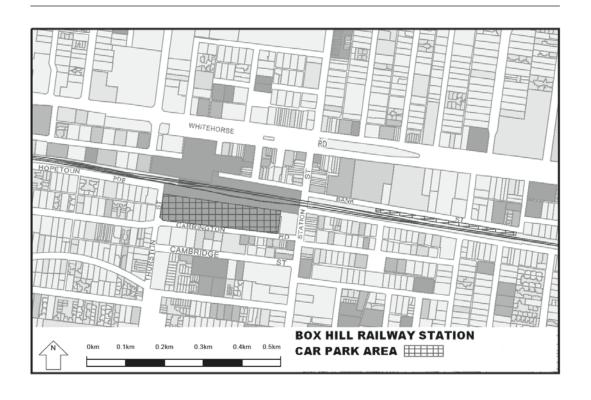

Extend the application of -

- (a) Sections 59, 64, 65, 65A, 76, 77, 84BA-84BI, 86-90 and 100 of the Act;
- (b) The Road Safety Road Rules 2009; and
- (c) Parts 8 and 9 of, and Schedules 6 and 7 to, the Road Safety (General) Regulations 2009 to the following station locations, particulars of which are shown hatched on the attached plans.

## TABLE OF STATION LOCATIONS

| Aircraft       | Dandenong       | Hurstbridge     | Ormond        |
|----------------|-----------------|-----------------|---------------|
| Albion         | Darebin         | Ivanhoe         | Pakenham      |
| Alphington     | Darling         | Jewell          | Parkdale      |
| Altona         | Dennis          | Jordanville     | Pascoe Vale   |
| Ashburton      | Diamond Creek   | Kananook        | Patterson     |
| Aspendale      | Eaglemont       | Keilor Plains   | Regent        |
| Bayswater      | East Camberwell | Keon Park       | Reservoir     |
| Beaconsfield   | East Malvern    | Kooyong         | Ringwood      |
| Belgrave       | Edithvale       | Laverton        | Ringwood East |
| Bell           | Elsternwick     | Lilydale        | Riversdale    |
| Bentleigh      | Eltham          | Macleod         | Rosanna       |
| Fairfield      | McKinnon        |                 | Roxburgh Park |
| Blackburn      | Fawkner         | Mentone         | Ruthven       |
| Bonbeach       | Ferntree Gully  | Merinda Park    | Sandringham   |
| Boronia        | Footscray       | Middle Brighton | Seaford       |
| Box Hill       | Gardiner        | Mitcham         | Seaholme      |
| Brighton Beach | Ginifer         | Mont Albert     | Springvale    |
| Broadmeadows   | Glen Iris       | Montmorency     | St Albans     |
| Brunswick      | Glen Waverley   | Moonee Ponds    | Strathmore    |
| Burwood        | Glenbervie      | Moorabbin       | Sunshine      |
| Canterbury     | Glenhuntly      | Mooroolbark     | Syndal        |
| Carnegie       | Glenroy         | Mordialloc      | Tooronga      |