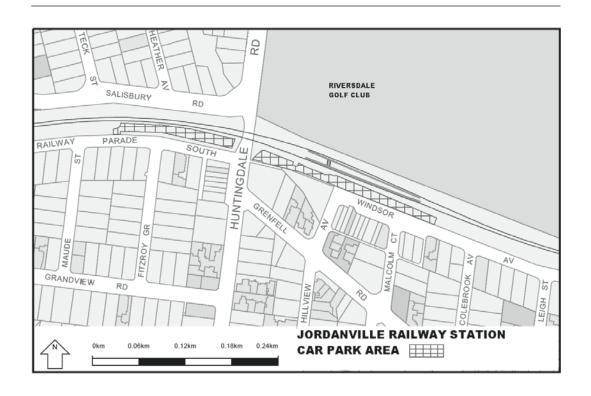

Extend the application of -

- (a) Sections 59, 64, 65, 65A, 76, 77, 84BA-84BI, 86-90 and 100 of the Act;
- (b) The Road Safety Road Rules 2009; and
- (c) Parts 8 and 9 of, and Schedules 6 and 7 to, the Road Safety (General) Regulations 2009 to the following station locations, particulars of which are shown hatched on the attached plans.

## TABLE OF STATION LOCATIONS

| Aircraft       | Dandenong       | Hurstbridge     | Ormond        |
|----------------|-----------------|-----------------|---------------|
| Albion         | Darebin         | Ivanhoe         | Pakenham      |
| Alphington     | Darling         | Jewell          | Parkdale      |
| Altona         | Dennis          | Jordanville     | Pascoe Vale   |
| Ashburton      | Diamond Creek   | Kananook        | Patterson     |
| Aspendale      | Eaglemont       | Keilor Plains   | Regent        |
| Bayswater      | East Camberwell | Keon Park       | Reservoir     |
| Beaconsfield   | East Malvern    | Kooyong         | Ringwood      |
| Belgrave       | Edithvale       | Laverton        | Ringwood East |
| Bell           | Elsternwick     | Lilydale        | Riversdale    |
| Bentleigh      | Eltham          | Macleod         | Rosanna       |
| Fairfield      | McKinnon        |                 | Roxburgh Park |
| Blackburn      | Fawkner         | Mentone         | Ruthven       |
| Bonbeach       | Ferntree Gully  | Merinda Park    | Sandringham   |
| Boronia        | Footscray       | Middle Brighton | Seaford       |
| Box Hill       | Gardiner        | Mitcham         | Seaholme      |
| Brighton Beach | Ginifer         | Mont Albert     | Springvale    |
| Broadmeadows   | Glen Iris       | Montmorency     | St Albans     |
| Brunswick      | Glen Waverley   | Moonee Ponds    | Strathmore    |
| Burwood        | Glenbervie      | Moorabbin       | Sunshine      |
| Canterbury     | Glenhuntly      | Mooroolbark     | Syndal        |
| Carnegie       | Glenroy         | Mordialloc      | Tooronga      |