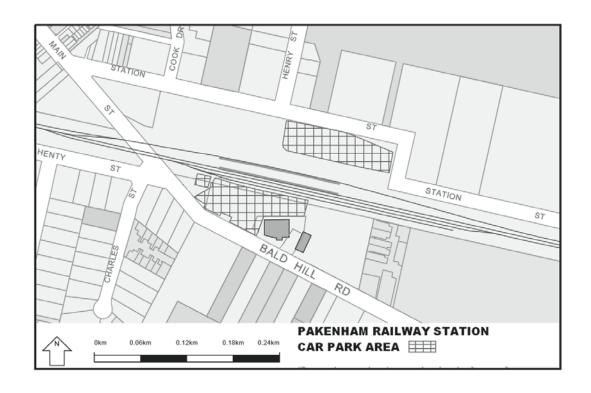

Extend the application of -

- (a) Sections 59, 64, 65, 65A, 76, 77, 84BA-84BI, 86-90 and 100 of the Act;
- (b) The Road Safety Road Rules 2009; and
- (c) Parts 8 and 9 of, and Schedules 6 and 7 to, the Road Safety (General) Regulations 2009 to the following station locations, particulars of which are shown hatched on the attached plans.

| Carrum      | Gowrie           | Moreland           | Tottenham            |
|-------------|------------------|--------------------|----------------------|
| Caulfield   | Greensborough    | Mount Waverley     | Upfield              |
| Chatham     | Hallam           | Murrumbeena        | Upper Ferntree Gully |
| Chelsea     | Hampton          | Newport            | Watergardens         |
| Cheltenham  | Hawthorn         | Noble Park         | Wattle Glen          |
| Clayton     | Heatherdale      | North Brighton     | West Footscray       |
| Coburg      | Heathmont        | North Melbourne    | Westall              |
| Coolaroo    | Highett          | North Williamstown | Westona              |
| Craigieburn | Hoppers Crossing | Nunawading         | Williamstown         |
| Cranbourne  | Hughesdale       | Oak Park           | Yarraman             |
| Croydon     | Huntingdale      | Oakleigh           |                      |