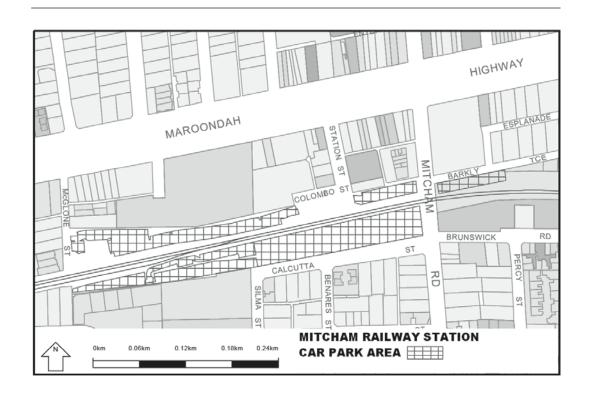

Extend the application of -

- (a) Sections 59, 64, 65, 65A, 76, 77, 84BA-84BI, 86-90 and 100 of the Act;
- (b) The Road Safety Road Rules 2009; and
- (c) Parts 8 and 9 of, and Schedules 6 and 7 to, the Road Safety (General) Regulations 2009 to the following station locations, particulars of which are shown hatched on the attached plans.

## TABLE OF STATION LOCATIONS

| Aircraft       | Dandenong       | Hurstbridge     | Ormond        |
|----------------|-----------------|-----------------|---------------|
| Albion         | Darebin         | Ivanhoe         | Pakenham      |
| Alphington     | Darling         | Jewell          | Parkdale      |
| Altona         | Dennis          | Jordanville     | Pascoe Vale   |
| Ashburton      | Diamond Creek   | Kananook        | Patterson     |
| Aspendale      | Eaglemont       | Keilor Plains   | Regent        |
| Bayswater      | East Camberwell | Keon Park       | Reservoir     |
| Beaconsfield   | East Malvern    | Kooyong         | Ringwood      |
| Belgrave       | Edithvale       | Laverton        | Ringwood East |
| Bell           | Elsternwick     | Lilydale        | Riversdale    |
| Bentleigh      | Eltham          | Macleod         | Rosanna       |
| Fairfield      | McKinnon        |                 | Roxburgh Park |
| Blackburn      | Fawkner         | Mentone         | Ruthven       |
| Bonbeach       | Ferntree Gully  | Merinda Park    | Sandringham   |
| Boronia        | Footscray       | Middle Brighton | Seaford       |
| Box Hill       | Gardiner        | Mitcham         | Seaholme      |
| Brighton Beach | Ginifer         | Mont Albert     | Springvale    |
| Broadmeadows   | Glen Iris       | Montmorency     | St Albans     |
| Brunswick      | Glen Waverley   | Moonee Ponds    | Strathmore    |
| Burwood        | Glenbervie      | Moorabbin       | Sunshine      |
| Canterbury     | Glenhuntly      | Mooroolbark     | Syndal        |
| Carnegie       | Glenroy         | Mordialloc      | Tooronga      |