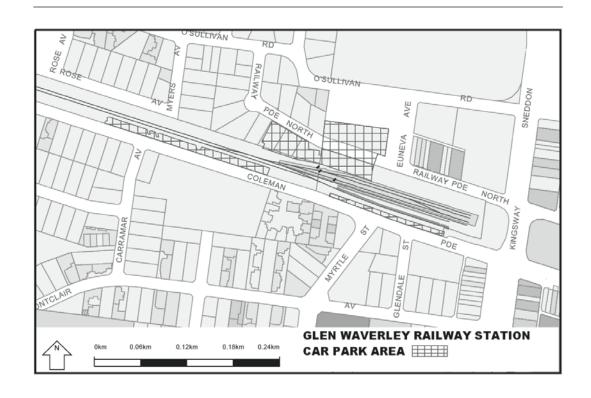

Extend the application of -

- (a) Sections 59, 64, 65, 65A, 76, 77, 84BA-84BI, 86-90 and 100 of the Act;
- (b) The Road Safety Road Rules 2009; and
- (c) Parts 8 and 9 of, and Schedules 6 and 7 to, the Road Safety (General) Regulations 2009 to the following station locations, particulars of which are shown hatched on the attached plans.

## TABLE OF STATION LOCATIONS

| Aircraft       | Dandenong       | Hurstbridge     | Ormond        |
|----------------|-----------------|-----------------|---------------|
| Albion         | Darebin         | Ivanhoe         | Pakenham      |
| Alphington     | Darling         | Jewell          | Parkdale      |
| Altona         | Dennis          | Jordanville     | Pascoe Vale   |
| Ashburton      | Diamond Creek   | Kananook        | Patterson     |
| Aspendale      | Eaglemont       | Keilor Plains   | Regent        |
| Bayswater      | East Camberwell | Keon Park       | Reservoir     |
| Beaconsfield   | East Malvern    | Kooyong         | Ringwood      |
| Belgrave       | Edithvale       | Laverton        | Ringwood East |
| Bell           | Elsternwick     | Lilydale        | Riversdale    |
| Bentleigh      | Eltham          | Macleod         | Rosanna       |
| Fairfield      | McKinnon        |                 | Roxburgh Park |
| Blackburn      | Fawkner         | Mentone         | Ruthven       |
| Bonbeach       | Ferntree Gully  | Merinda Park    | Sandringham   |
| Boronia        | Footscray       | Middle Brighton | Seaford       |
| Box Hill       | Gardiner        | Mitcham         | Seaholme      |
| Brighton Beach | Ginifer         | Mont Albert     | Springvale    |
| Broadmeadows   | Glen Iris       | Montmorency     | St Albans     |
| Brunswick      | Glen Waverley   | Moonee Ponds    | Strathmore    |
| Burwood        | Glenbervie      | Moorabbin       | Sunshine      |
| Canterbury     | Glenhuntly      | Mooroolbark     | Syndal        |
| Carnegie       | Glenroy         | Mordialloc      | Tooronga      |