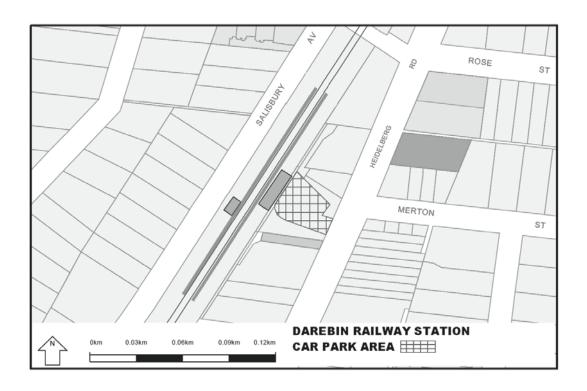

Extend the application of -

- (a) Sections 59, 64, 65, 65A, 76, 77, 84BA-84BI, 86-90 and 100 of the Act;
- (b) The Road Safety Road Rules 2009; and
- (c) Parts 8 and 9 of, and Schedules 6 and 7 to, the Road Safety (General) Regulations 2009 to the following station locations, particulars of which are shown hatched on the attached plans.

## TABLE OF STATION LOCATIONS

| Aircraft       | Dandenong       | Hurstbridge     | Ormond        |
|----------------|-----------------|-----------------|---------------|
| Albion         | Darebin         | Ivanhoe         | Pakenham      |
| Alphington     | Darling         | Jewell          | Parkdale      |
| Altona         | Dennis          | Jordanville     | Pascoe Vale   |
| Ashburton      | Diamond Creek   | Kananook        | Patterson     |
| Aspendale      | Eaglemont       | Keilor Plains   | Regent        |
| Bayswater      | East Camberwell | Keon Park       | Reservoir     |
| Beaconsfield   | East Malvern    | Kooyong         | Ringwood      |
| Belgrave       | Edithvale       | Laverton        | Ringwood East |
| Bell           | Elsternwick     | Lilydale        | Riversdale    |
| Bentleigh      | Eltham          | Macleod         | Rosanna       |
| Fairfield      | McKinnon        |                 | Roxburgh Park |
| Blackburn      | Fawkner         | Mentone         | Ruthven       |
| Bonbeach       | Ferntree Gully  | Merinda Park    | Sandringham   |
| Boronia        | Footscray       | Middle Brighton | Seaford       |
| Box Hill       | Gardiner        | Mitcham         | Seaholme      |
| Brighton Beach | Ginifer         | Mont Albert     | Springvale    |
| Broadmeadows   | Glen Iris       | Montmorency     | St Albans     |
| Brunswick      | Glen Waverley   | Moonee Ponds    | Strathmore    |
| Burwood        | Glenbervie      | Moorabbin       | Sunshine      |
| Canterbury     | Glenhuntly      | Mooroolbark     | Syndal        |
| Carnegie       | Glenroy         | Mordialloc      | Tooronga      |