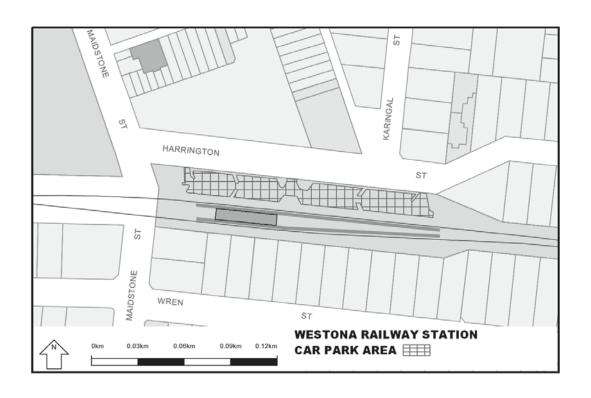

Extend the application of -

- (a) Sections 59, 64, 65, 65A, 76, 77, 84BA-84BI, 86-90 and 100 of the Act;
- (b) The Road Safety Road Rules 2009; and
- (c) Parts 8 and 9 of, and Schedules 6 and 7 to, the Road Safety (General) Regulations 2009 to the following station locations, particulars of which are shown hatched on the attached plans.

| Carrum      | Gowrie           | Moreland           | Tottenham            |
|-------------|------------------|--------------------|----------------------|
| Caulfield   | Greensborough    | Mount Waverley     | Upfield              |
| Chatham     | Hallam           | Murrumbeena        | Upper Ferntree Gully |
| Chelsea     | Hampton          | Newport            | Watergardens         |
| Cheltenham  | Hawthorn         | Noble Park         | Wattle Glen          |
| Clayton     | Heatherdale      | North Brighton     | West Footscray       |
| Coburg      | Heathmont        | North Melbourne    | Westall              |
| Coolaroo    | Highett          | North Williamstown | Westona              |
| Craigieburn | Hoppers Crossing | Nunawading         | Williamstown         |
| Cranbourne  | Hughesdale       | Oak Park           | Yarraman             |
| Croydon     | Huntingdale      | Oakleigh           |                      |