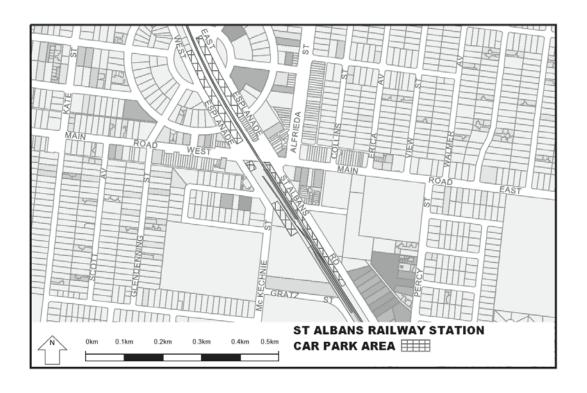

Extend the application of -

- (a) Sections 59, 64, 65, 65A, 76, 77, 84BA-84BI, 86-90 and 100 of the Act;
- (b) The Road Safety Road Rules 2009; and
- (c) Parts 8 and 9 of, and Schedules 6 and 7 to, the Road Safety (General) Regulations 2009 to the following station locations, particulars of which are shown hatched on the attached plans.

## TABLE OF STATION LOCATIONS

| Aircraft       | Dandenong       | Hurstbridge     | Ormond        |
|----------------|-----------------|-----------------|---------------|
| Albion         | Darebin         | Ivanhoe         | Pakenham      |
| Alphington     | Darling         | Jewell          | Parkdale      |
| Altona         | Dennis          | Jordanville     | Pascoe Vale   |
| Ashburton      | Diamond Creek   | Kananook        | Patterson     |
| Aspendale      | Eaglemont       | Keilor Plains   | Regent        |
| Bayswater      | East Camberwell | Keon Park       | Reservoir     |
| Beaconsfield   | East Malvern    | Kooyong         | Ringwood      |
| Belgrave       | Edithvale       | Laverton        | Ringwood East |
| Bell           | Elsternwick     | Lilydale        | Riversdale    |
| Bentleigh      | Eltham          | Macleod         | Rosanna       |
| Fairfield      | McKinnon        |                 | Roxburgh Park |
| Blackburn      | Fawkner         | Mentone         | Ruthven       |
| Bonbeach       | Ferntree Gully  | Merinda Park    | Sandringham   |
| Boronia        | Footscray       | Middle Brighton | Seaford       |
| Box Hill       | Gardiner        | Mitcham         | Seaholme      |
| Brighton Beach | Ginifer         | Mont Albert     | Springvale    |
| Broadmeadows   | Glen Iris       | Montmorency     | St Albans     |
| Brunswick      | Glen Waverley   | Moonee Ponds    | Strathmore    |
| Burwood        | Glenbervie      | Moorabbin       | Sunshine      |
| Canterbury     | Glenhuntly      | Mooroolbark     | Syndal        |
| Carnegie       | Glenroy         | Mordialloc      | Tooronga      |