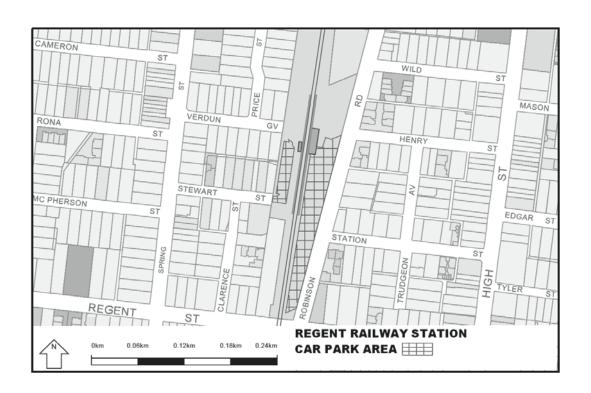

Extend the application of -

- (a) Sections 59, 64, 65, 65A, 76, 77, 84BA-84BI, 86-90 and 100 of the Act;
- (b) The Road Safety Road Rules 2009; and
- (c) Parts 8 and 9 of, and Schedules 6 and 7 to, the Road Safety (General) Regulations 2009 to the following station locations, particulars of which are shown hatched on the attached plans.

## TABLE OF STATION LOCATIONS

| Aircraft       | Dandenong       | Hurstbridge     | Ormond        |
|----------------|-----------------|-----------------|---------------|
| Albion         | Darebin         | Ivanhoe         | Pakenham      |
| Alphington     | Darling         | Jewell          | Parkdale      |
| Altona         | Dennis          | Jordanville     | Pascoe Vale   |
| Ashburton      | Diamond Creek   | Kananook        | Patterson     |
| Aspendale      | Eaglemont       | Keilor Plains   | Regent        |
| Bayswater      | East Camberwell | Keon Park       | Reservoir     |
| Beaconsfield   | East Malvern    | Kooyong         | Ringwood      |
| Belgrave       | Edithvale       | Laverton        | Ringwood East |
| Bell           | Elsternwick     | Lilydale        | Riversdale    |
| Bentleigh      | Eltham          | Macleod         | Rosanna       |
| Fairfield      | McKinnon        |                 | Roxburgh Park |
| Blackburn      | Fawkner         | Mentone         | Ruthven       |
| Bonbeach       | Ferntree Gully  | Merinda Park    | Sandringham   |
| Boronia        | Footscray       | Middle Brighton | Seaford       |
| Box Hill       | Gardiner        | Mitcham         | Seaholme      |
| Brighton Beach | Ginifer         | Mont Albert     | Springvale    |
| Broadmeadows   | Glen Iris       | Montmorency     | St Albans     |
| Brunswick      | Glen Waverley   | Moonee Ponds    | Strathmore    |
| Burwood        | Glenbervie      | Moorabbin       | Sunshine      |
| Canterbury     | Glenhuntly      | Mooroolbark     | Syndal        |
| Carnegie       | Glenroy         | Mordialloc      | Tooronga      |