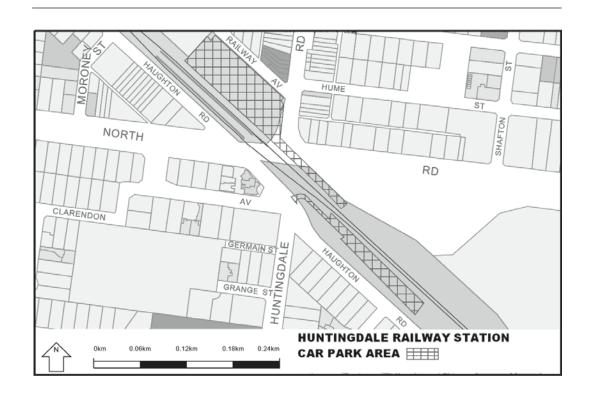

Extend the application of -

- (a) Sections 59, 64, 65, 65A, 76, 77, 84BA-84BI, 86-90 and 100 of the Act;
- (b) The Road Safety Road Rules 2009; and
- (c) Parts 8 and 9 of, and Schedules 6 and 7 to, the Road Safety (General) Regulations 2009 to the following station locations, particulars of which are shown hatched on the attached plans.

| Carrum      | Gowrie           | Moreland           | Tottenham            |
|-------------|------------------|--------------------|----------------------|
| Caulfield   | Greensborough    | Mount Waverley     | Upfield              |
| Chatham     | Hallam           | Murrumbeena        | Upper Ferntree Gully |
| Chelsea     | Hampton          | Newport            | Watergardens         |
| Cheltenham  | Hawthorn         | Noble Park         | Wattle Glen          |
| Clayton     | Heatherdale      | North Brighton     | West Footscray       |
| Coburg      | Heathmont        | North Melbourne    | Westall              |
| Coolaroo    | Highett          | North Williamstown | Westona              |
| Craigieburn | Hoppers Crossing | Nunawading         | Williamstown         |
| Cranbourne  | Hughesdale       | Oak Park           | Yarraman             |
| Croydon     | Huntingdale      | Oakleigh           |                      |