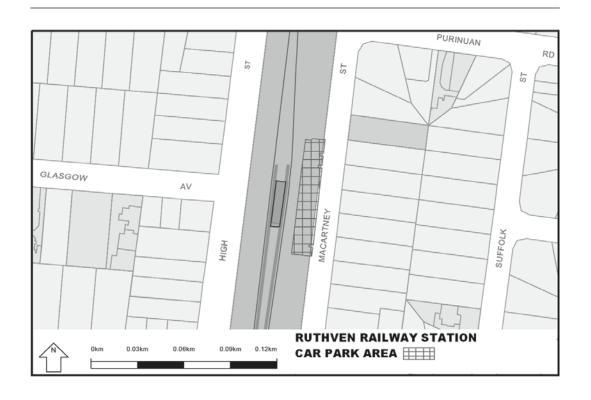

Extend the application of -

- (a) Sections 59, 64, 65, 65A, 76, 77, 84BA-84BI, 86-90 and 100 of the Act;
- (b) The Road Safety Road Rules 2009; and
- (c) Parts 8 and 9 of, and Schedules 6 and 7 to, the Road Safety (General) Regulations 2009 to the following station locations, particulars of which are shown hatched on the attached plans.

## TABLE OF STATION LOCATIONS

| Aircraft       | Dandenong       | Hurstbridge     | Ormond        |
|----------------|-----------------|-----------------|---------------|
| Albion         | Darebin         | Ivanhoe         | Pakenham      |
| Alphington     | Darling         | Jewell          | Parkdale      |
| Altona         | Dennis          | Jordanville     | Pascoe Vale   |
| Ashburton      | Diamond Creek   | Kananook        | Patterson     |
| Aspendale      | Eaglemont       | Keilor Plains   | Regent        |
| Bayswater      | East Camberwell | Keon Park       | Reservoir     |
| Beaconsfield   | East Malvern    | Kooyong         | Ringwood      |
| Belgrave       | Edithvale       | Laverton        | Ringwood East |
| Bell           | Elsternwick     | Lilydale        | Riversdale    |
| Bentleigh      | Eltham          | Macleod         | Rosanna       |
| Fairfield      | McKinnon        |                 | Roxburgh Park |
| Blackburn      | Fawkner         | Mentone         | Ruthven       |
| Bonbeach       | Ferntree Gully  | Merinda Park    | Sandringham   |
| Boronia        | Footscray       | Middle Brighton | Seaford       |
| Box Hill       | Gardiner        | Mitcham         | Seaholme      |
| Brighton Beach | Ginifer         | Mont Albert     | Springvale    |
| Broadmeadows   | Glen Iris       | Montmorency     | St Albans     |
| Brunswick      | Glen Waverley   | Moonee Ponds    | Strathmore    |
| Burwood        | Glenbervie      | Moorabbin       | Sunshine      |
| Canterbury     | Glenhuntly      | Mooroolbark     | Syndal        |
| Carnegie       | Glenroy         | Mordialloc      | Tooronga      |