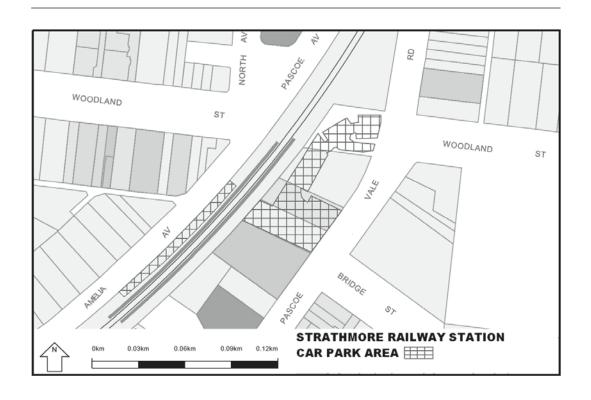

Extend the application of -

- (a) Sections 59, 64, 65, 65A, 76, 77, 84BA-84BI, 86-90 and 100 of the Act;
- (b) The Road Safety Road Rules 2009; and
- (c) Parts 8 and 9 of, and Schedules 6 and 7 to, the Road Safety (General) Regulations 2009 to the following station locations, particulars of which are shown hatched on the attached plans.

## TABLE OF STATION LOCATIONS

| Aircraft       | Dandenong       | Hurstbridge     | Ormond        |
|----------------|-----------------|-----------------|---------------|
| Albion         | Darebin         | Ivanhoe         | Pakenham      |
| Alphington     | Darling         | Jewell          | Parkdale      |
| Altona         | Dennis          | Jordanville     | Pascoe Vale   |
| Ashburton      | Diamond Creek   | Kananook        | Patterson     |
| Aspendale      | Eaglemont       | Keilor Plains   | Regent        |
| Bayswater      | East Camberwell | Keon Park       | Reservoir     |
| Beaconsfield   | East Malvern    | Kooyong         | Ringwood      |
| Belgrave       | Edithvale       | Laverton        | Ringwood East |
| Bell           | Elsternwick     | Lilydale        | Riversdale    |
| Bentleigh      | Eltham          | Macleod         | Rosanna       |
| Fairfield      | McKinnon        |                 | Roxburgh Park |
| Blackburn      | Fawkner         | Mentone         | Ruthven       |
| Bonbeach       | Ferntree Gully  | Merinda Park    | Sandringham   |
| Boronia        | Footscray       | Middle Brighton | Seaford       |
| Box Hill       | Gardiner        | Mitcham         | Seaholme      |
| Brighton Beach | Ginifer         | Mont Albert     | Springvale    |
| Broadmeadows   | Glen Iris       | Montmorency     | St Albans     |
| Brunswick      | Glen Waverley   | Moonee Ponds    | Strathmore    |
| Burwood        | Glenbervie      | Moorabbin       | Sunshine      |
| Canterbury     | Glenhuntly      | Mooroolbark     | Syndal        |
| Carnegie       | Glenroy         | Mordialloc      | Tooronga      |