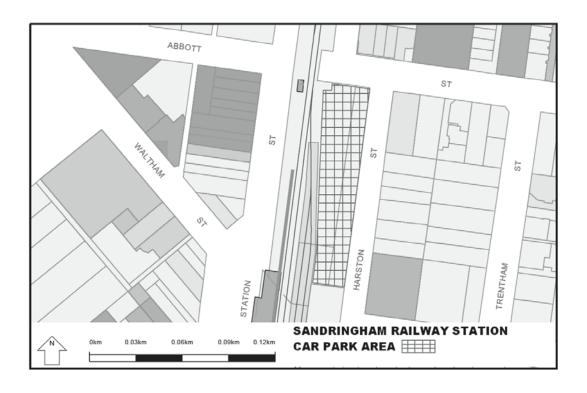

Extend the application of -

- (a) Sections 59, 64, 65, 65A, 76, 77, 84BA-84BI, 86-90 and 100 of the Act;
- (b) The Road Safety Road Rules 2009; and
- (c) Parts 8 and 9 of, and Schedules 6 and 7 to, the Road Safety (General) Regulations 2009 to the following station locations, particulars of which are shown hatched on the attached plans.

## TABLE OF STATION LOCATIONS

| Aircraft       | Dandenong       | Hurstbridge     | Ormond        |
|----------------|-----------------|-----------------|---------------|
| Albion         | Darebin         | Ivanhoe         | Pakenham      |
| Alphington     | Darling         | Jewell          | Parkdale      |
| Altona         | Dennis          | Jordanville     | Pascoe Vale   |
| Ashburton      | Diamond Creek   | Kananook        | Patterson     |
| Aspendale      | Eaglemont       | Keilor Plains   | Regent        |
| Bayswater      | East Camberwell | Keon Park       | Reservoir     |
| Beaconsfield   | East Malvern    | Kooyong         | Ringwood      |
| Belgrave       | Edithvale       | Laverton        | Ringwood East |
| Bell           | Elsternwick     | Lilydale        | Riversdale    |
| Bentleigh      | Eltham          | Macleod         | Rosanna       |
| Fairfield      | McKinnon        |                 | Roxburgh Park |
| Blackburn      | Fawkner         | Mentone         | Ruthven       |
| Bonbeach       | Ferntree Gully  | Merinda Park    | Sandringham   |
| Boronia        | Footscray       | Middle Brighton | Seaford       |
| Box Hill       | Gardiner        | Mitcham         | Seaholme      |
| Brighton Beach | Ginifer         | Mont Albert     | Springvale    |
| Broadmeadows   | Glen Iris       | Montmorency     | St Albans     |
| Brunswick      | Glen Waverley   | Moonee Ponds    | Strathmore    |
| Burwood        | Glenbervie      | Moorabbin       | Sunshine      |
| Canterbury     | Glenhuntly      | Mooroolbark     | Syndal        |
| Carnegie       | Glenroy         | Mordialloc      | Tooronga      |