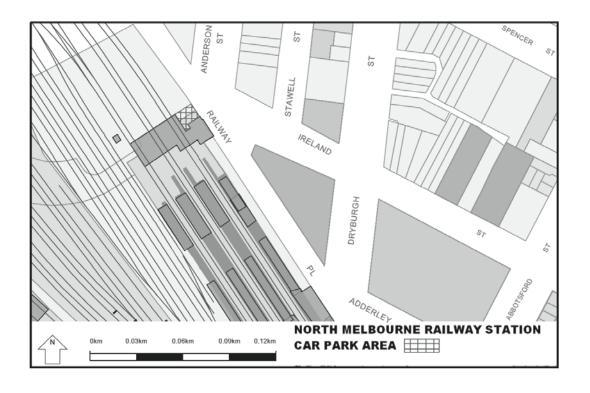

Extend the application of -

- (a) Sections 59, 64, 65, 65A, 76, 77, 84BA-84BI, 86-90 and 100 of the Act;
- (b) The Road Safety Road Rules 2009; and
- (c) Parts 8 and 9 of, and Schedules 6 and 7 to, the Road Safety (General) Regulations 2009 to the following station locations, particulars of which are shown hatched on the attached plans.

## TABLE OF STATION LOCATIONS

| Aircraft       | Dandenong       | Hurstbridge     | Ormond        |
|----------------|-----------------|-----------------|---------------|
| Albion         | Darebin         | Ivanhoe         | Pakenham      |
| Alphington     | Darling         | Jewell          | Parkdale      |
| Altona         | Dennis          | Jordanville     | Pascoe Vale   |
| Ashburton      | Diamond Creek   | Kananook        | Patterson     |
| Aspendale      | Eaglemont       | Keilor Plains   | Regent        |
| Bayswater      | East Camberwell | Keon Park       | Reservoir     |
| Beaconsfield   | East Malvern    | Kooyong         | Ringwood      |
| Belgrave       | Edithvale       | Laverton        | Ringwood East |
| Bell           | Elsternwick     | Lilydale        | Riversdale    |
| Bentleigh      | Eltham          | Macleod         | Rosanna       |
| Fairfield      | McKinnon        |                 | Roxburgh Park |
| Blackburn      | Fawkner         | Mentone         | Ruthven       |
| Bonbeach       | Ferntree Gully  | Merinda Park    | Sandringham   |
| Boronia        | Footscray       | Middle Brighton | Seaford       |
| Box Hill       | Gardiner        | Mitcham         | Seaholme      |
| Brighton Beach | Ginifer         | Mont Albert     | Springvale    |
| Broadmeadows   | Glen Iris       | Montmorency     | St Albans     |
| Brunswick      | Glen Waverley   | Moonee Ponds    | Strathmore    |
| Burwood        | Glenbervie      | Moorabbin       | Sunshine      |
| Canterbury     | Glenhuntly      | Mooroolbark     | Syndal        |
| Carnegie       | Glenroy         | Mordialloc      | Tooronga      |

| Carrum      | Gowrie           | Moreland           | Tottenham            |
|-------------|------------------|--------------------|----------------------|
| Caulfield   | Greensborough    | Mount Waverley     | Upfield              |
| Chatham     | Hallam           | Murrumbeena        | Upper Ferntree Gully |
| Chelsea     | Hampton          | Newport            | Watergardens         |
| Cheltenham  | Hawthorn         | Noble Park         | Wattle Glen          |
| Clayton     | Heatherdale      | North Brighton     | West Footscray       |
| Coburg      | Heathmont        | North Melbourne    | Westall              |
| Coolaroo    | Highett          | North Williamstown | Westona              |
| Craigieburn | Hoppers Crossing | Nunawading         | Williamstown         |
| Cranbourne  | Hughesdale       | Oak Park           | Yarraman             |
| Croydon     | Huntingdale      | Oakleigh           |                      |