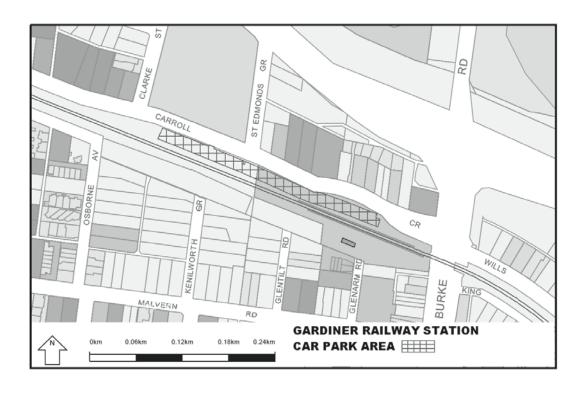

Extend the application of -

- (a) Sections 59, 64, 65, 65A, 76, 77, 84BA-84BI, 86-90 and 100 of the Act;
- (b) The Road Safety Road Rules 2009; and
- (c) Parts 8 and 9 of, and Schedules 6 and 7 to, the Road Safety (General) Regulations 2009 to the following station locations, particulars of which are shown hatched on the attached plans.

## TABLE OF STATION LOCATIONS

| Aircraft       | Dandenong       | Hurstbridge     | Ormond        |
|----------------|-----------------|-----------------|---------------|
| Albion         | Darebin         | Ivanhoe         | Pakenham      |
| Alphington     | Darling         | Jewell          | Parkdale      |
| Altona         | Dennis          | Jordanville     | Pascoe Vale   |
| Ashburton      | Diamond Creek   | Kananook        | Patterson     |
| Aspendale      | Eaglemont       | Keilor Plains   | Regent        |
| Bayswater      | East Camberwell | Keon Park       | Reservoir     |
| Beaconsfield   | East Malvern    | Kooyong         | Ringwood      |
| Belgrave       | Edithvale       | Laverton        | Ringwood East |
| Bell           | Elsternwick     | Lilydale        | Riversdale    |
| Bentleigh      | Eltham          | Macleod         | Rosanna       |
| Fairfield      | McKinnon        |                 | Roxburgh Park |
| Blackburn      | Fawkner         | Mentone         | Ruthven       |
| Bonbeach       | Ferntree Gully  | Merinda Park    | Sandringham   |
| Boronia        | Footscray       | Middle Brighton | Seaford       |
| Box Hill       | Gardiner        | Mitcham         | Seaholme      |
| Brighton Beach | Ginifer         | Mont Albert     | Springvale    |
| Broadmeadows   | Glen Iris       | Montmorency     | St Albans     |
| Brunswick      | Glen Waverley   | Moonee Ponds    | Strathmore    |
| Burwood        | Glenbervie      | Moorabbin       | Sunshine      |
| Canterbury     | Glenhuntly      | Mooroolbark     | Syndal        |
| Carnegie       | Glenroy         | Mordialloc      | Tooronga      |