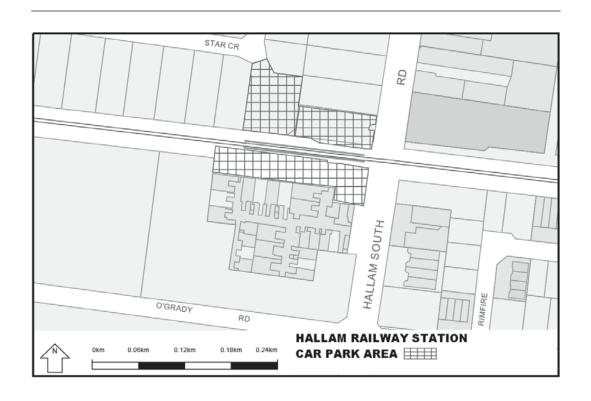

Extend the application of -

- (a) Sections 59, 64, 65, 65A, 76, 77, 84BA-84BI, 86-90 and 100 of the Act;
- (b) The Road Safety Road Rules 2009; and
- (c) Parts 8 and 9 of, and Schedules 6 and 7 to, the Road Safety (General) Regulations 2009 to the following station locations, particulars of which are shown hatched on the attached plans.

## TABLE OF STATION LOCATIONS

| Aircraft       | Dandenong       | Hurstbridge     | Ormond        |
|----------------|-----------------|-----------------|---------------|
| Albion         | Darebin         | Ivanhoe         | Pakenham      |
| Alphington     | Darling         | Jewell          | Parkdale      |
| Altona         | Dennis          | Jordanville     | Pascoe Vale   |
| Ashburton      | Diamond Creek   | Kananook        | Patterson     |
| Aspendale      | Eaglemont       | Keilor Plains   | Regent        |
| Bayswater      | East Camberwell | Keon Park       | Reservoir     |
| Beaconsfield   | East Malvern    | Kooyong         | Ringwood      |
| Belgrave       | Edithvale       | Laverton        | Ringwood East |
| Bell           | Elsternwick     | Lilydale        | Riversdale    |
| Bentleigh      | Eltham          | Macleod         | Rosanna       |
| Fairfield      | McKinnon        |                 | Roxburgh Park |
| Blackburn      | Fawkner         | Mentone         | Ruthven       |
| Bonbeach       | Ferntree Gully  | Merinda Park    | Sandringham   |
| Boronia        | Footscray       | Middle Brighton | Seaford       |
| Box Hill       | Gardiner        | Mitcham         | Seaholme      |
| Brighton Beach | Ginifer         | Mont Albert     | Springvale    |
| Broadmeadows   | Glen Iris       | Montmorency     | St Albans     |
| Brunswick      | Glen Waverley   | Moonee Ponds    | Strathmore    |
| Burwood        | Glenbervie      | Moorabbin       | Sunshine      |
| Canterbury     | Glenhuntly      | Mooroolbark     | Syndal        |
| Carnegie       | Glenroy         | Mordialloc      | Tooronga      |

| Carrum      | Gowrie           | Moreland           | Tottenham            |
|-------------|------------------|--------------------|----------------------|
| Caulfield   | Greensborough    | Mount Waverley     | Upfield              |
| Chatham     | Hallam           | Murrumbeena        | Upper Ferntree Gully |
| Chelsea     | Hampton          | Newport            | Watergardens         |
| Cheltenham  | Hawthorn         | Noble Park         | Wattle Glen          |
| Clayton     | Heatherdale      | North Brighton     | West Footscray       |
| Coburg      | Heathmont        | North Melbourne    | Westall              |
| Coolaroo    | Highett          | North Williamstown | Westona              |
| Craigieburn | Hoppers Crossing | Nunawading         | Williamstown         |
| Cranbourne  | Hughesdale       | Oak Park           | Yarraman             |
| Croydon     | Huntingdale      | Oakleigh           |                      |