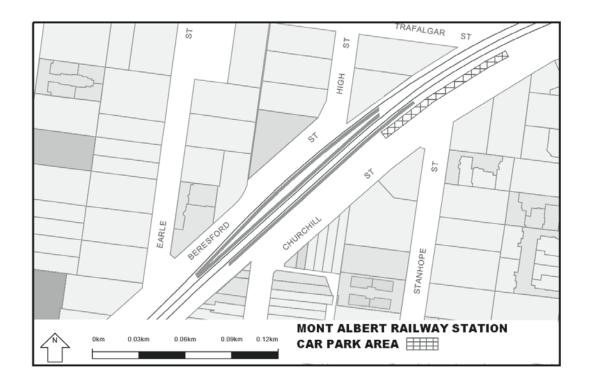

Extend the application of -

- (a) Sections 59, 64, 65, 65A, 76, 77, 84BA-84BI, 86-90 and 100 of the Act;
- (b) The Road Safety Road Rules 2009; and
- (c) Parts 8 and 9 of, and Schedules 6 and 7 to, the Road Safety (General) Regulations 2009 to the following station locations, particulars of which are shown hatched on the attached plans.

## TABLE OF STATION LOCATIONS

| Aircraft       | Dandenong       | Hurstbridge     | Ormond        |
|----------------|-----------------|-----------------|---------------|
| Albion         | Darebin         | Ivanhoe         | Pakenham      |
| Alphington     | Darling         | Jewell          | Parkdale      |
| Altona         | Dennis          | Jordanville     | Pascoe Vale   |
| Ashburton      | Diamond Creek   | Kananook        | Patterson     |
| Aspendale      | Eaglemont       | Keilor Plains   | Regent        |
| Bayswater      | East Camberwell | Keon Park       | Reservoir     |
| Beaconsfield   | East Malvern    | Kooyong         | Ringwood      |
| Belgrave       | Edithvale       | Laverton        | Ringwood East |
| Bell           | Elsternwick     | Lilydale        | Riversdale    |
| Bentleigh      | Eltham          | Macleod         | Rosanna       |
| Fairfield      | McKinnon        |                 | Roxburgh Park |
| Blackburn      | Fawkner         | Mentone         | Ruthven       |
| Bonbeach       | Ferntree Gully  | Merinda Park    | Sandringham   |
| Boronia        | Footscray       | Middle Brighton | Seaford       |
| Box Hill       | Gardiner        | Mitcham         | Seaholme      |
| Brighton Beach | Ginifer         | Mont Albert     | Springvale    |
| Broadmeadows   | Glen Iris       | Montmorency     | St Albans     |
| Brunswick      | Glen Waverley   | Moonee Ponds    | Strathmore    |
| Burwood        | Glenbervie      | Moorabbin       | Sunshine      |
| Canterbury     | Glenhuntly      | Mooroolbark     | Syndal        |
| Carnegie       | Glenroy         | Mordialloc      | Tooronga      |