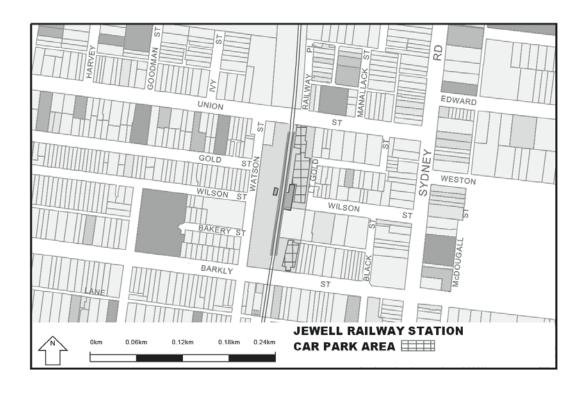

Extend the application of -

- (a) Sections 59, 64, 65, 65A, 76, 77, 84BA-84BI, 86-90 and 100 of the Act;
- (b) The Road Safety Road Rules 2009; and
- (c) Parts 8 and 9 of, and Schedules 6 and 7 to, the Road Safety (General) Regulations 2009 to the following station locations, particulars of which are shown hatched on the attached plans.

## TABLE OF STATION LOCATIONS

| Aircraft       | Dandenong       | Hurstbridge     | Ormond        |
|----------------|-----------------|-----------------|---------------|
| Albion         | Darebin         | Ivanhoe         | Pakenham      |
| Alphington     | Darling         | Jewell          | Parkdale      |
| Altona         | Dennis          | Jordanville     | Pascoe Vale   |
| Ashburton      | Diamond Creek   | Kananook        | Patterson     |
| Aspendale      | Eaglemont       | Keilor Plains   | Regent        |
| Bayswater      | East Camberwell | Keon Park       | Reservoir     |
| Beaconsfield   | East Malvern    | Kooyong         | Ringwood      |
| Belgrave       | Edithvale       | Laverton        | Ringwood East |
| Bell           | Elsternwick     | Lilydale        | Riversdale    |
| Bentleigh      | Eltham          | Macleod         | Rosanna       |
| Fairfield      | McKinnon        |                 | Roxburgh Park |
| Blackburn      | Fawkner         | Mentone         | Ruthven       |
| Bonbeach       | Ferntree Gully  | Merinda Park    | Sandringham   |
| Boronia        | Footscray       | Middle Brighton | Seaford       |
| Box Hill       | Gardiner        | Mitcham         | Seaholme      |
| Brighton Beach | Ginifer         | Mont Albert     | Springvale    |
| Broadmeadows   | Glen Iris       | Montmorency     | St Albans     |
| Brunswick      | Glen Waverley   | Moonee Ponds    | Strathmore    |
| Burwood        | Glenbervie      | Moorabbin       | Sunshine      |
| Canterbury     | Glenhuntly      | Mooroolbark     | Syndal        |
| Carnegie       | Glenroy         | Mordialloc      | Tooronga      |