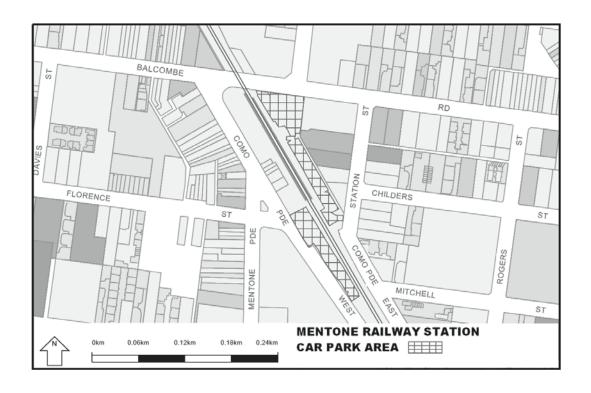

Extend the application of -

- (a) Sections 59, 64, 65, 65A, 76, 77, 84BA-84BI, 86-90 and 100 of the Act;
- (b) The Road Safety Road Rules 2009; and
- (c) Parts 8 and 9 of, and Schedules 6 and 7 to, the Road Safety (General) Regulations 2009 to the following station locations, particulars of which are shown hatched on the attached plans.

## TABLE OF STATION LOCATIONS

| Aircraft       | Dandenong       | Hurstbridge     | Ormond        |
|----------------|-----------------|-----------------|---------------|
| Albion         | Darebin         | Ivanhoe         | Pakenham      |
| Alphington     | Darling         | Jewell          | Parkdale      |
| Altona         | Dennis          | Jordanville     | Pascoe Vale   |
| Ashburton      | Diamond Creek   | Kananook        | Patterson     |
| Aspendale      | Eaglemont       | Keilor Plains   | Regent        |
| Bayswater      | East Camberwell | Keon Park       | Reservoir     |
| Beaconsfield   | East Malvern    | Kooyong         | Ringwood      |
| Belgrave       | Edithvale       | Laverton        | Ringwood East |
| Bell           | Elsternwick     | Lilydale        | Riversdale    |
| Bentleigh      | Eltham          | Macleod         | Rosanna       |
| Fairfield      | McKinnon        |                 | Roxburgh Park |
| Blackburn      | Fawkner         | Mentone         | Ruthven       |
| Bonbeach       | Ferntree Gully  | Merinda Park    | Sandringham   |
| Boronia        | Footscray       | Middle Brighton | Seaford       |
| Box Hill       | Gardiner        | Mitcham         | Seaholme      |
| Brighton Beach | Ginifer         | Mont Albert     | Springvale    |
| Broadmeadows   | Glen Iris       | Montmorency     | St Albans     |
| Brunswick      | Glen Waverley   | Moonee Ponds    | Strathmore    |
| Burwood        | Glenbervie      | Moorabbin       | Sunshine      |
| Canterbury     | Glenhuntly      | Mooroolbark     | Syndal        |
| Carnegie       | Glenroy         | Mordialloc      | Tooronga      |