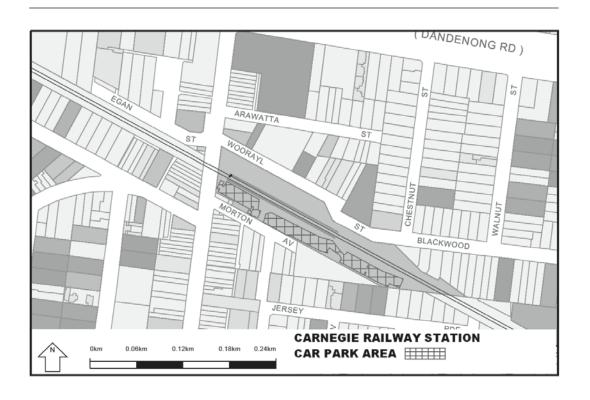

Extend the application of -

- (a) Sections 59, 64, 65, 65A, 76, 77, 84BA-84BI, 86-90 and 100 of the Act;
- (b) The Road Safety Road Rules 2009; and
- (c) Parts 8 and 9 of, and Schedules 6 and 7 to, the Road Safety (General) Regulations 2009 to the following station locations, particulars of which are shown hatched on the attached plans.

## TABLE OF STATION LOCATIONS

| Aircraft       | Dandenong       | Hurstbridge     | Ormond        |
|----------------|-----------------|-----------------|---------------|
| Albion         | Darebin         | Ivanhoe         | Pakenham      |
| Alphington     | Darling         | Jewell          | Parkdale      |
| Altona         | Dennis          | Jordanville     | Pascoe Vale   |
| Ashburton      | Diamond Creek   | Kananook        | Patterson     |
| Aspendale      | Eaglemont       | Keilor Plains   | Regent        |
| Bayswater      | East Camberwell | Keon Park       | Reservoir     |
| Beaconsfield   | East Malvern    | Kooyong         | Ringwood      |
| Belgrave       | Edithvale       | Laverton        | Ringwood East |
| Bell           | Elsternwick     | Lilydale        | Riversdale    |
| Bentleigh      | Eltham          | Macleod         | Rosanna       |
| Fairfield      | McKinnon        |                 | Roxburgh Park |
| Blackburn      | Fawkner         | Mentone         | Ruthven       |
| Bonbeach       | Ferntree Gully  | Merinda Park    | Sandringham   |
| Boronia        | Footscray       | Middle Brighton | Seaford       |
| Box Hill       | Gardiner        | Mitcham         | Seaholme      |
| Brighton Beach | Ginifer         | Mont Albert     | Springvale    |
| Broadmeadows   | Glen Iris       | Montmorency     | St Albans     |
| Brunswick      | Glen Waverley   | Moonee Ponds    | Strathmore    |
| Burwood        | Glenbervie      | Moorabbin       | Sunshine      |
| Canterbury     | Glenhuntly      | Mooroolbark     | Syndal        |
| Carnegie       | Glenroy         | Mordialloc      | Tooronga      |