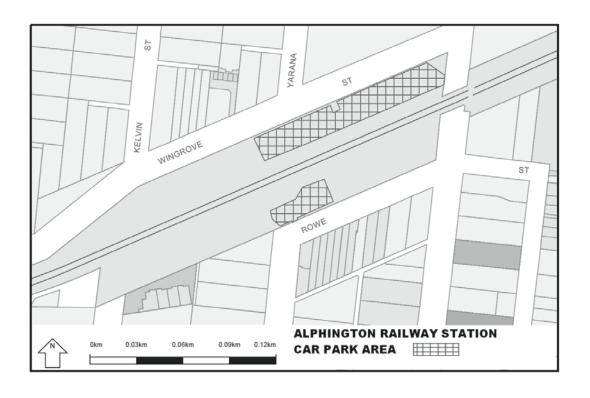

Extend the application of -

- (a) Sections 59, 64, 65, 65A, 76, 77, 84BA-84BI, 86-90 and 100 of the Act;
- (b) The Road Safety Road Rules 2009; and
- (c) Parts 8 and 9 of, and Schedules 6 and 7 to, the Road Safety (General) Regulations 2009 to the following station locations, particulars of which are shown hatched on the attached plans.

## TABLE OF STATION LOCATIONS

| Aircraft       | Dandenong       | Hurstbridge     | Ormond        |
|----------------|-----------------|-----------------|---------------|
| Albion         | Darebin         | Ivanhoe         | Pakenham      |
| Alphington     | Darling         | Jewell          | Parkdale      |
| Altona         | Dennis          | Jordanville     | Pascoe Vale   |
| Ashburton      | Diamond Creek   | Kananook        | Patterson     |
| Aspendale      | Eaglemont       | Keilor Plains   | Regent        |
| Bayswater      | East Camberwell | Keon Park       | Reservoir     |
| Beaconsfield   | East Malvern    | Kooyong         | Ringwood      |
| Belgrave       | Edithvale       | Laverton        | Ringwood East |
| Bell           | Elsternwick     | Lilydale        | Riversdale    |
| Bentleigh      | Eltham          | Macleod         | Rosanna       |
| Fairfield      | McKinnon        |                 | Roxburgh Park |
| Blackburn      | Fawkner         | Mentone         | Ruthven       |
| Bonbeach       | Ferntree Gully  | Merinda Park    | Sandringham   |
| Boronia        | Footscray       | Middle Brighton | Seaford       |
| Box Hill       | Gardiner        | Mitcham         | Seaholme      |
| Brighton Beach | Ginifer         | Mont Albert     | Springvale    |
| Broadmeadows   | Glen Iris       | Montmorency     | St Albans     |
| Brunswick      | Glen Waverley   | Moonee Ponds    | Strathmore    |
| Burwood        | Glenbervie      | Moorabbin       | Sunshine      |
| Canterbury     | Glenhuntly      | Mooroolbark     | Syndal        |
| Carnegie       | Glenroy         | Mordialloc      | Tooronga      |