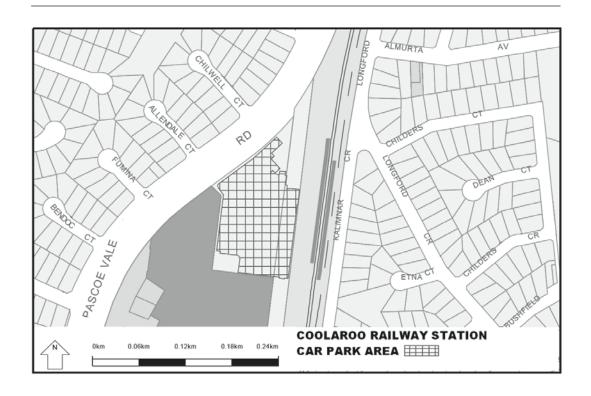

Extend the application of -

- (a) Sections 59, 64, 65, 65A, 76, 77, 84BA-84BI, 86-90 and 100 of the Act;
- (b) The Road Safety Road Rules 2009; and
- (c) Parts 8 and 9 of, and Schedules 6 and 7 to, the Road Safety (General) Regulations 2009 to the following station locations, particulars of which are shown hatched on the attached plans.

## TABLE OF STATION LOCATIONS

| Aircraft       | Dandenong       | Hurstbridge     | Ormond        |
|----------------|-----------------|-----------------|---------------|
| Albion         | Darebin         | Ivanhoe         | Pakenham      |
| Alphington     | Darling         | Jewell          | Parkdale      |
| Altona         | Dennis          | Jordanville     | Pascoe Vale   |
| Ashburton      | Diamond Creek   | Kananook        | Patterson     |
| Aspendale      | Eaglemont       | Keilor Plains   | Regent        |
| Bayswater      | East Camberwell | Keon Park       | Reservoir     |
| Beaconsfield   | East Malvern    | Kooyong         | Ringwood      |
| Belgrave       | Edithvale       | Laverton        | Ringwood East |
| Bell           | Elsternwick     | Lilydale        | Riversdale    |
| Bentleigh      | Eltham          | Macleod         | Rosanna       |
| Fairfield      | McKinnon        |                 | Roxburgh Park |
| Blackburn      | Fawkner         | Mentone         | Ruthven       |
| Bonbeach       | Ferntree Gully  | Merinda Park    | Sandringham   |
| Boronia        | Footscray       | Middle Brighton | Seaford       |
| Box Hill       | Gardiner        | Mitcham         | Seaholme      |
| Brighton Beach | Ginifer         | Mont Albert     | Springvale    |
| Broadmeadows   | Glen Iris       | Montmorency     | St Albans     |
| Brunswick      | Glen Waverley   | Moonee Ponds    | Strathmore    |
| Burwood        | Glenbervie      | Moorabbin       | Sunshine      |
| Canterbury     | Glenhuntly      | Mooroolbark     | Syndal        |
| Carnegie       | Glenroy         | Mordialloc      | Tooronga      |