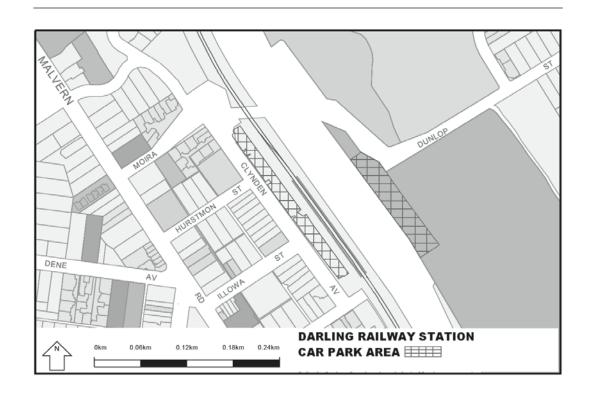

Extend the application of -

- (a) Sections 59, 64, 65, 65A, 76, 77, 84BA-84BI, 86-90 and 100 of the Act;
- (b) The Road Safety Road Rules 2009; and
- (c) Parts 8 and 9 of, and Schedules 6 and 7 to, the Road Safety (General) Regulations 2009 to the following station locations, particulars of which are shown hatched on the attached plans.

## TABLE OF STATION LOCATIONS

| Aircraft       | Dandenong       | Hurstbridge     | Ormond        |
|----------------|-----------------|-----------------|---------------|
| Albion         | Darebin         | Ivanhoe         | Pakenham      |
| Alphington     | Darling         | Jewell          | Parkdale      |
| Altona         | Dennis          | Jordanville     | Pascoe Vale   |
| Ashburton      | Diamond Creek   | Kananook        | Patterson     |
| Aspendale      | Eaglemont       | Keilor Plains   | Regent        |
| Bayswater      | East Camberwell | Keon Park       | Reservoir     |
| Beaconsfield   | East Malvern    | Kooyong         | Ringwood      |
| Belgrave       | Edithvale       | Laverton        | Ringwood East |
| Bell           | Elsternwick     | Lilydale        | Riversdale    |
| Bentleigh      | Eltham          | Macleod         | Rosanna       |
| Fairfield      | McKinnon        |                 | Roxburgh Park |
| Blackburn      | Fawkner         | Mentone         | Ruthven       |
| Bonbeach       | Ferntree Gully  | Merinda Park    | Sandringham   |
| Boronia        | Footscray       | Middle Brighton | Seaford       |
| Box Hill       | Gardiner        | Mitcham         | Seaholme      |
| Brighton Beach | Ginifer         | Mont Albert     | Springvale    |
| Broadmeadows   | Glen Iris       | Montmorency     | St Albans     |
| Brunswick      | Glen Waverley   | Moonee Ponds    | Strathmore    |
| Burwood        | Glenbervie      | Moorabbin       | Sunshine      |
| Canterbury     | Glenhuntly      | Mooroolbark     | Syndal        |
| Carnegie       | Glenroy         | Mordialloc      | Tooronga      |