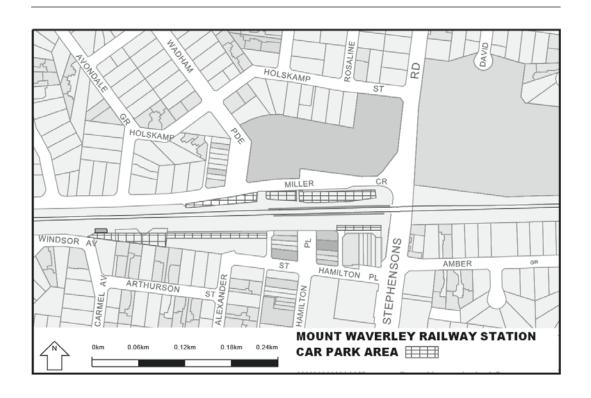

Extend the application of -

- (a) Sections 59, 64, 65, 65A, 76, 77, 84BA-84BI, 86-90 and 100 of the Act;
- (b) The Road Safety Road Rules 2009; and
- (c) Parts 8 and 9 of, and Schedules 6 and 7 to, the Road Safety (General) Regulations 2009 to the following station locations, particulars of which are shown hatched on the attached plans.

## TABLE OF STATION LOCATIONS

| Aircraft       | Dandenong       | Hurstbridge     | Ormond        |
|----------------|-----------------|-----------------|---------------|
| Albion         | Darebin         | Ivanhoe         | Pakenham      |
| Alphington     | Darling         | Jewell          | Parkdale      |
| Altona         | Dennis          | Jordanville     | Pascoe Vale   |
| Ashburton      | Diamond Creek   | Kananook        | Patterson     |
| Aspendale      | Eaglemont       | Keilor Plains   | Regent        |
| Bayswater      | East Camberwell | Keon Park       | Reservoir     |
| Beaconsfield   | East Malvern    | Kooyong         | Ringwood      |
| Belgrave       | Edithvale       | Laverton        | Ringwood East |
| Bell           | Elsternwick     | Lilydale        | Riversdale    |
| Bentleigh      | Eltham          | Macleod         | Rosanna       |
| Fairfield      | McKinnon        |                 | Roxburgh Park |
| Blackburn      | Fawkner         | Mentone         | Ruthven       |
| Bonbeach       | Ferntree Gully  | Merinda Park    | Sandringham   |
| Boronia        | Footscray       | Middle Brighton | Seaford       |
| Box Hill       | Gardiner        | Mitcham         | Seaholme      |
| Brighton Beach | Ginifer         | Mont Albert     | Springvale    |
| Broadmeadows   | Glen Iris       | Montmorency     | St Albans     |
| Brunswick      | Glen Waverley   | Moonee Ponds    | Strathmore    |
| Burwood        | Glenbervie      | Moorabbin       | Sunshine      |
| Canterbury     | Glenhuntly      | Mooroolbark     | Syndal        |
| Carnegie       | Glenroy         | Mordialloc      | Tooronga      |

| Carrum      | Gowrie           | Moreland           | Tottenham            |
|-------------|------------------|--------------------|----------------------|
| Caulfield   | Greensborough    | Mount Waverley     | Upfield              |
| Chatham     | Hallam           | Murrumbeena        | Upper Ferntree Gully |
| Chelsea     | Hampton          | Newport            | Watergardens         |
| Cheltenham  | Hawthorn         | Noble Park         | Wattle Glen          |
| Clayton     | Heatherdale      | North Brighton     | West Footscray       |
| Coburg      | Heathmont        | North Melbourne    | Westall              |
| Coolaroo    | Highett          | North Williamstown | Westona              |
| Craigieburn | Hoppers Crossing | Nunawading         | Williamstown         |
| Cranbourne  | Hughesdale       | Oak Park           | Yarraman             |
| Croydon     | Huntingdale      | Oakleigh           |                      |