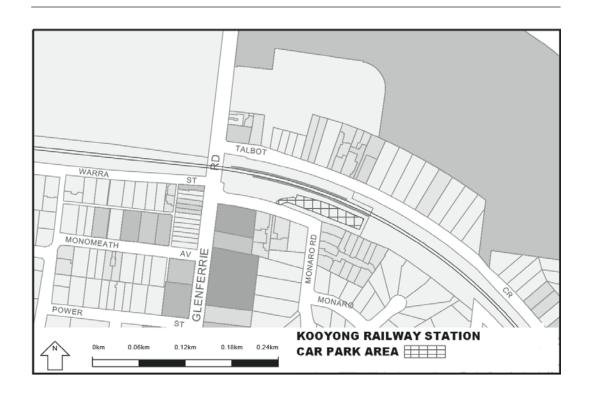

Extend the application of -

- (a) Sections 59, 64, 65, 65A, 76, 77, 84BA-84BI, 86-90 and 100 of the Act;
- (b) The Road Safety Road Rules 2009; and
- (c) Parts 8 and 9 of, and Schedules 6 and 7 to, the Road Safety (General) Regulations 2009 to the following station locations, particulars of which are shown hatched on the attached plans.

## TABLE OF STATION LOCATIONS

| Aircraft       | Dandenong       | Hurstbridge     | Ormond        |
|----------------|-----------------|-----------------|---------------|
| Albion         | Darebin         | Ivanhoe         | Pakenham      |
| Alphington     | Darling         | Jewell          | Parkdale      |
| Altona         | Dennis          | Jordanville     | Pascoe Vale   |
| Ashburton      | Diamond Creek   | Kananook        | Patterson     |
| Aspendale      | Eaglemont       | Keilor Plains   | Regent        |
| Bayswater      | East Camberwell | Keon Park       | Reservoir     |
| Beaconsfield   | East Malvern    | Kooyong         | Ringwood      |
| Belgrave       | Edithvale       | Laverton        | Ringwood East |
| Bell           | Elsternwick     | Lilydale        | Riversdale    |
| Bentleigh      | Eltham          | Macleod         | Rosanna       |
| Fairfield      | McKinnon        |                 | Roxburgh Park |
| Blackburn      | Fawkner         | Mentone         | Ruthven       |
| Bonbeach       | Ferntree Gully  | Merinda Park    | Sandringham   |
| Boronia        | Footscray       | Middle Brighton | Seaford       |
| Box Hill       | Gardiner        | Mitcham         | Seaholme      |
| Brighton Beach | Ginifer         | Mont Albert     | Springvale    |
| Broadmeadows   | Glen Iris       | Montmorency     | St Albans     |
| Brunswick      | Glen Waverley   | Moonee Ponds    | Strathmore    |
| Burwood        | Glenbervie      | Moorabbin       | Sunshine      |
| Canterbury     | Glenhuntly      | Mooroolbark     | Syndal        |
| Carnegie       | Glenroy         | Mordialloc      | Tooronga      |