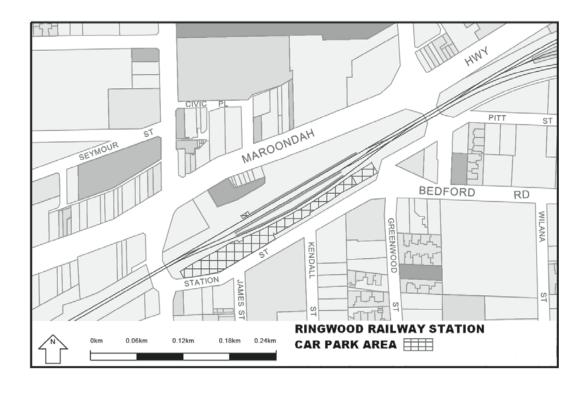

Extend the application of -

- (a) Sections 59, 64, 65, 65A, 76, 77, 84BA-84BI, 86-90 and 100 of the Act;
- (b) The Road Safety Road Rules 2009; and
- (c) Parts 8 and 9 of, and Schedules 6 and 7 to, the Road Safety (General) Regulations 2009 to the following station locations, particulars of which are shown hatched on the attached plans.

## TABLE OF STATION LOCATIONS

| Aircraft       | Dandenong       | Hurstbridge     | Ormond        |
|----------------|-----------------|-----------------|---------------|
| Albion         | Darebin         | Ivanhoe         | Pakenham      |
| Alphington     | Darling         | Jewell          | Parkdale      |
| Altona         | Dennis          | Jordanville     | Pascoe Vale   |
| Ashburton      | Diamond Creek   | Kananook        | Patterson     |
| Aspendale      | Eaglemont       | Keilor Plains   | Regent        |
| Bayswater      | East Camberwell | Keon Park       | Reservoir     |
| Beaconsfield   | East Malvern    | Kooyong         | Ringwood      |
| Belgrave       | Edithvale       | Laverton        | Ringwood East |
| Bell           | Elsternwick     | Lilydale        | Riversdale    |
| Bentleigh      | Eltham          | Macleod         | Rosanna       |
| Fairfield      | McKinnon        |                 | Roxburgh Park |
| Blackburn      | Fawkner         | Mentone         | Ruthven       |
| Bonbeach       | Ferntree Gully  | Merinda Park    | Sandringham   |
| Boronia        | Footscray       | Middle Brighton | Seaford       |
| Box Hill       | Gardiner        | Mitcham         | Seaholme      |
| Brighton Beach | Ginifer         | Mont Albert     | Springvale    |
| Broadmeadows   | Glen Iris       | Montmorency     | St Albans     |
| Brunswick      | Glen Waverley   | Moonee Ponds    | Strathmore    |
| Burwood        | Glenbervie      | Moorabbin       | Sunshine      |
| Canterbury     | Glenhuntly      | Mooroolbark     | Syndal        |
| Carnegie       | Glenroy         | Mordialloc      | Tooronga      |