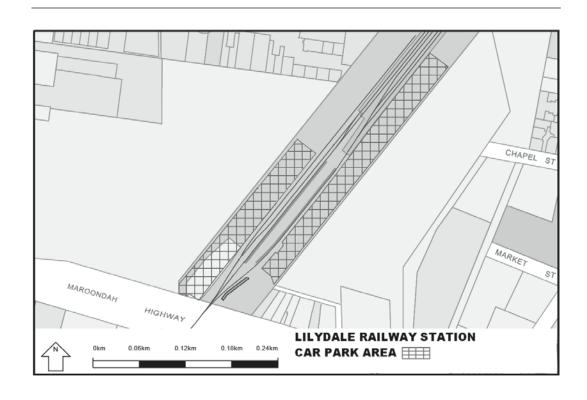

Extend the application of -

- (a) Sections 59, 64, 65, 65A, 76, 77, 84BA-84BI, 86-90 and 100 of the Act;
- (b) The Road Safety Road Rules 2009; and
- (c) Parts 8 and 9 of, and Schedules 6 and 7 to, the Road Safety (General) Regulations 2009 to the following station locations, particulars of which are shown hatched on the attached plans.

## TABLE OF STATION LOCATIONS

| Aircraft       | Dandenong       | Hurstbridge     | Ormond        |
|----------------|-----------------|-----------------|---------------|
| Albion         | Darebin         | Ivanhoe         | Pakenham      |
| Alphington     | Darling         | Jewell          | Parkdale      |
| Altona         | Dennis          | Jordanville     | Pascoe Vale   |
| Ashburton      | Diamond Creek   | Kananook        | Patterson     |
| Aspendale      | Eaglemont       | Keilor Plains   | Regent        |
| Bayswater      | East Camberwell | Keon Park       | Reservoir     |
| Beaconsfield   | East Malvern    | Kooyong         | Ringwood      |
| Belgrave       | Edithvale       | Laverton        | Ringwood East |
| Bell           | Elsternwick     | Lilydale        | Riversdale    |
| Bentleigh      | Eltham          | Macleod         | Rosanna       |
| Fairfield      | McKinnon        |                 | Roxburgh Park |
| Blackburn      | Fawkner         | Mentone         | Ruthven       |
| Bonbeach       | Ferntree Gully  | Merinda Park    | Sandringham   |
| Boronia        | Footscray       | Middle Brighton | Seaford       |
| Box Hill       | Gardiner        | Mitcham         | Seaholme      |
| Brighton Beach | Ginifer         | Mont Albert     | Springvale    |
| Broadmeadows   | Glen Iris       | Montmorency     | St Albans     |
| Brunswick      | Glen Waverley   | Moonee Ponds    | Strathmore    |
| Burwood        | Glenbervie      | Moorabbin       | Sunshine      |
| Canterbury     | Glenhuntly      | Mooroolbark     | Syndal        |
| Carnegie       | Glenroy         | Mordialloc      | Tooronga      |