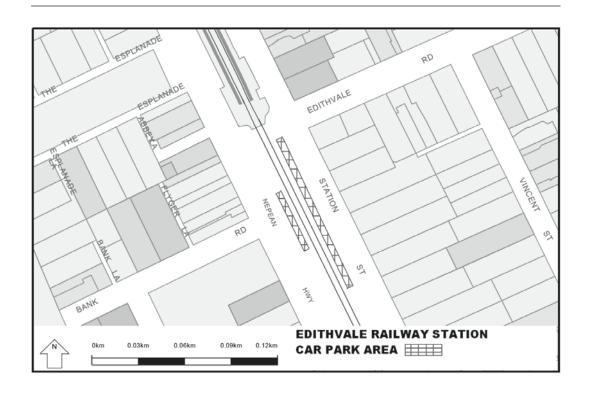

Extend the application of -

- (a) Sections 59, 64, 65, 65A, 76, 77, 84BA-84BI, 86-90 and 100 of the Act;
- (b) The Road Safety Road Rules 2009; and
- (c) Parts 8 and 9 of, and Schedules 6 and 7 to, the Road Safety (General) Regulations 2009 to the following station locations, particulars of which are shown hatched on the attached plans.

## TABLE OF STATION LOCATIONS

| Aircraft       | Dandenong       | Hurstbridge     | Ormond        |
|----------------|-----------------|-----------------|---------------|
| Albion         | Darebin         | Ivanhoe         | Pakenham      |
| Alphington     | Darling         | Jewell          | Parkdale      |
| Altona         | Dennis          | Jordanville     | Pascoe Vale   |
| Ashburton      | Diamond Creek   | Kananook        | Patterson     |
| Aspendale      | Eaglemont       | Keilor Plains   | Regent        |
| Bayswater      | East Camberwell | Keon Park       | Reservoir     |
| Beaconsfield   | East Malvern    | Kooyong         | Ringwood      |
| Belgrave       | Edithvale       | Laverton        | Ringwood East |
| Bell           | Elsternwick     | Lilydale        | Riversdale    |
| Bentleigh      | Eltham          | Macleod         | Rosanna       |
| Fairfield      | McKinnon        |                 | Roxburgh Park |
| Blackburn      | Fawkner         | Mentone         | Ruthven       |
| Bonbeach       | Ferntree Gully  | Merinda Park    | Sandringham   |
| Boronia        | Footscray       | Middle Brighton | Seaford       |
| Box Hill       | Gardiner        | Mitcham         | Seaholme      |
| Brighton Beach | Ginifer         | Mont Albert     | Springvale    |
| Broadmeadows   | Glen Iris       | Montmorency     | St Albans     |
| Brunswick      | Glen Waverley   | Moonee Ponds    | Strathmore    |
| Burwood        | Glenbervie      | Moorabbin       | Sunshine      |
| Canterbury     | Glenhuntly      | Mooroolbark     | Syndal        |
| Carnegie       | Glenroy         | Mordialloc      | Tooronga      |