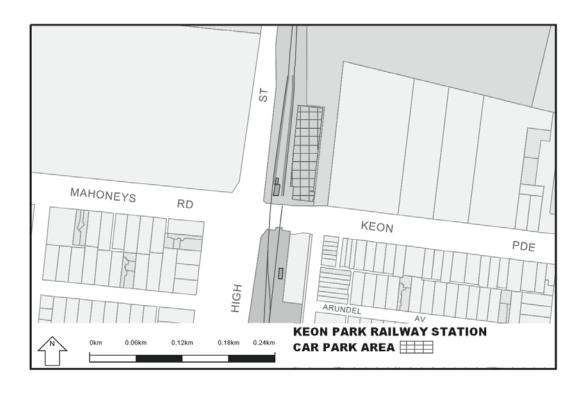

Extend the application of -

- (a) Sections 59, 64, 65, 65A, 76, 77, 84BA-84BI, 86-90 and 100 of the Act;
- (b) The Road Safety Road Rules 2009; and
- (c) Parts 8 and 9 of, and Schedules 6 and 7 to, the Road Safety (General) Regulations 2009 to the following station locations, particulars of which are shown hatched on the attached plans.

| Carrum      | Gowrie           | Moreland           | Tottenham            |
|-------------|------------------|--------------------|----------------------|
| Caulfield   | Greensborough    | Mount Waverley     | Upfield              |
| Chatham     | Hallam           | Murrumbeena        | Upper Ferntree Gully |
| Chelsea     | Hampton          | Newport            | Watergardens         |
| Cheltenham  | Hawthorn         | Noble Park         | Wattle Glen          |
| Clayton     | Heatherdale      | North Brighton     | West Footscray       |
| Coburg      | Heathmont        | North Melbourne    | Westall              |
| Coolaroo    | Highett          | North Williamstown | Westona              |
| Craigieburn | Hoppers Crossing | Nunawading         | Williamstown         |
| Cranbourne  | Hughesdale       | Oak Park           | Yarraman             |
| Croydon     | Huntingdale      | Oakleigh           |                      |