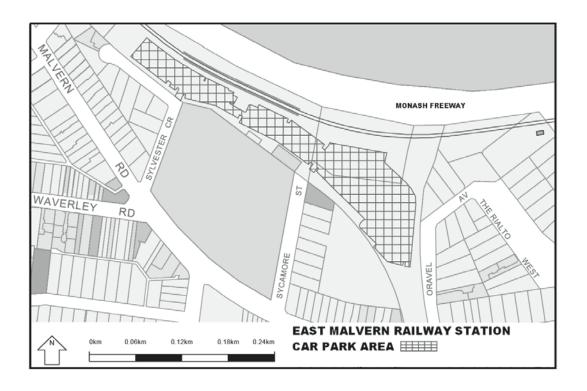

Extend the application of -

- (a) Sections 59, 64, 65, 65A, 76, 77, 84BA-84BI, 86-90 and 100 of the Act;
- (b) The Road Safety Road Rules 2009; and
- (c) Parts 8 and 9 of, and Schedules 6 and 7 to, the Road Safety (General) Regulations 2009 to the following station locations, particulars of which are shown hatched on the attached plans.

## TABLE OF STATION LOCATIONS

| Aircraft       | Dandenong       | Hurstbridge     | Ormond        |
|----------------|-----------------|-----------------|---------------|
| Albion         | Darebin         | Ivanhoe         | Pakenham      |
| Alphington     | Darling         | Jewell          | Parkdale      |
| Altona         | Dennis          | Jordanville     | Pascoe Vale   |
| Ashburton      | Diamond Creek   | Kananook        | Patterson     |
| Aspendale      | Eaglemont       | Keilor Plains   | Regent        |
| Bayswater      | East Camberwell | Keon Park       | Reservoir     |
| Beaconsfield   | East Malvern    | Kooyong         | Ringwood      |
| Belgrave       | Edithvale       | Laverton        | Ringwood East |
| Bell           | Elsternwick     | Lilydale        | Riversdale    |
| Bentleigh      | Eltham          | Macleod         | Rosanna       |
| Fairfield      | McKinnon        |                 | Roxburgh Park |
| Blackburn      | Fawkner         | Mentone         | Ruthven       |
| Bonbeach       | Ferntree Gully  | Merinda Park    | Sandringham   |
| Boronia        | Footscray       | Middle Brighton | Seaford       |
| Box Hill       | Gardiner        | Mitcham         | Seaholme      |
| Brighton Beach | Ginifer         | Mont Albert     | Springvale    |
| Broadmeadows   | Glen Iris       | Montmorency     | St Albans     |
| Brunswick      | Glen Waverley   | Moonee Ponds    | Strathmore    |
| Burwood        | Glenbervie      | Moorabbin       | Sunshine      |
| Canterbury     | Glenhuntly      | Mooroolbark     | Syndal        |
| Carnegie       | Glenroy         | Mordialloc      | Tooronga      |