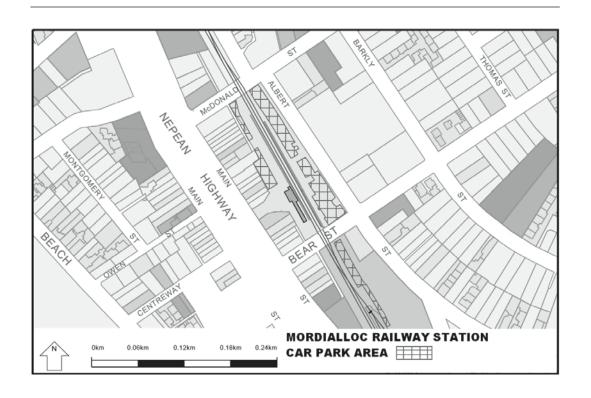

Extend the application of -

- (a) Sections 59, 64, 65, 65A, 76, 77, 84BA-84BI, 86-90 and 100 of the Act;
- (b) The Road Safety Road Rules 2009; and
- (c) Parts 8 and 9 of, and Schedules 6 and 7 to, the Road Safety (General) Regulations 2009 to the following station locations, particulars of which are shown hatched on the attached plans.

| Carrum      | Gowrie           | Moreland           | Tottenham            |
|-------------|------------------|--------------------|----------------------|
| Caulfield   | Greensborough    | Mount Waverley     | Upfield              |
| Chatham     | Hallam           | Murrumbeena        | Upper Ferntree Gully |
| Chelsea     | Hampton          | Newport            | Watergardens         |
| Cheltenham  | Hawthorn         | Noble Park         | Wattle Glen          |
| Clayton     | Heatherdale      | North Brighton     | West Footscray       |
| Coburg      | Heathmont        | North Melbourne    | Westall              |
| Coolaroo    | Highett          | North Williamstown | Westona              |
| Craigieburn | Hoppers Crossing | Nunawading         | Williamstown         |
| Cranbourne  | Hughesdale       | Oak Park           | Yarraman             |
| Croydon     | Huntingdale      | Oakleigh           |                      |