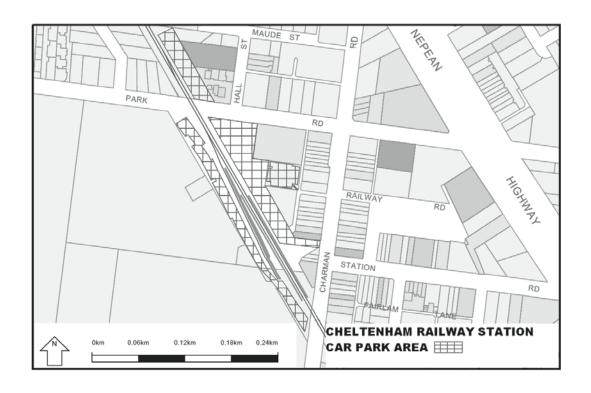

Extend the application of -

- (a) Sections 59, 64, 65, 65A, 76, 77, 84BA-84BI, 86-90 and 100 of the Act;
- (b) The Road Safety Road Rules 2009; and
- (c) Parts 8 and 9 of, and Schedules 6 and 7 to, the Road Safety (General) Regulations 2009 to the following station locations, particulars of which are shown hatched on the attached plans.

## TABLE OF STATION LOCATIONS

| Aircraft       | Dandenong       | Hurstbridge     | Ormond        |
|----------------|-----------------|-----------------|---------------|
| Albion         | Darebin         | Ivanhoe         | Pakenham      |
| Alphington     | Darling         | Jewell          | Parkdale      |
| Altona         | Dennis          | Jordanville     | Pascoe Vale   |
| Ashburton      | Diamond Creek   | Kananook        | Patterson     |
| Aspendale      | Eaglemont       | Keilor Plains   | Regent        |
| Bayswater      | East Camberwell | Keon Park       | Reservoir     |
| Beaconsfield   | East Malvern    | Kooyong         | Ringwood      |
| Belgrave       | Edithvale       | Laverton        | Ringwood East |
| Bell           | Elsternwick     | Lilydale        | Riversdale    |
| Bentleigh      | Eltham          | Macleod         | Rosanna       |
| Fairfield      | McKinnon        |                 | Roxburgh Park |
| Blackburn      | Fawkner         | Mentone         | Ruthven       |
| Bonbeach       | Ferntree Gully  | Merinda Park    | Sandringham   |
| Boronia        | Footscray       | Middle Brighton | Seaford       |
| Box Hill       | Gardiner        | Mitcham         | Seaholme      |
| Brighton Beach | Ginifer         | Mont Albert     | Springvale    |
| Broadmeadows   | Glen Iris       | Montmorency     | St Albans     |
| Brunswick      | Glen Waverley   | Moonee Ponds    | Strathmore    |
| Burwood        | Glenbervie      | Moorabbin       | Sunshine      |
| Canterbury     | Glenhuntly      | Mooroolbark     | Syndal        |
| Carnegie       | Glenroy         | Mordialloc      | Tooronga      |

| Carrum      | Gowrie           | Moreland           | Tottenham            |
|-------------|------------------|--------------------|----------------------|
| Caulfield   | Greensborough    | Mount Waverley     | Upfield              |
| Chatham     | Hallam           | Murrumbeena        | Upper Ferntree Gully |
| Chelsea     | Hampton          | Newport            | Watergardens         |
| Cheltenham  | Hawthorn         | Noble Park         | Wattle Glen          |
| Clayton     | Heatherdale      | North Brighton     | West Footscray       |
| Coburg      | Heathmont        | North Melbourne    | Westall              |
| Coolaroo    | Highett          | North Williamstown | Westona              |
| Craigieburn | Hoppers Crossing | Nunawading         | Williamstown         |
| Cranbourne  | Hughesdale       | Oak Park           | Yarraman             |
| Croydon     | Huntingdale      | Oakleigh           |                      |