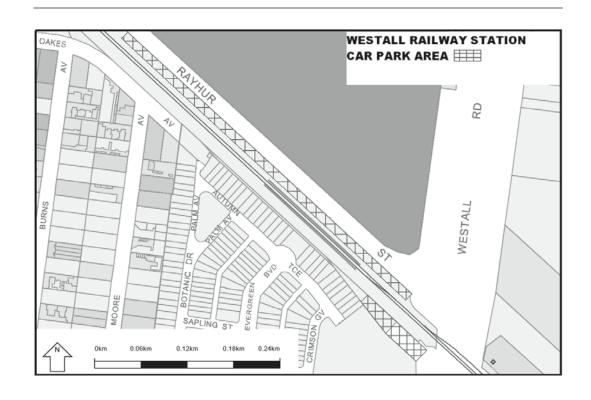

Extend the application of -

- (a) Sections 59, 64, 65, 65A, 76, 77, 84BA-84BI, 86-90 and 100 of the Act;
- (b) The Road Safety Road Rules 2009; and
- (c) Parts 8 and 9 of, and Schedules 6 and 7 to, the Road Safety (General) Regulations 2009 to the following station locations, particulars of which are shown hatched on the attached plans.

| Carrum      | Gowrie           | Moreland           | Tottenham            |
|-------------|------------------|--------------------|----------------------|
| Caulfield   | Greensborough    | Mount Waverley     | Upfield              |
| Chatham     | Hallam           | Murrumbeena        | Upper Ferntree Gully |
| Chelsea     | Hampton          | Newport            | Watergardens         |
| Cheltenham  | Hawthorn         | Noble Park         | Wattle Glen          |
| Clayton     | Heatherdale      | North Brighton     | West Footscray       |
| Coburg      | Heathmont        | North Melbourne    | Westall              |
| Coolaroo    | Highett          | North Williamstown | Westona              |
| Craigieburn | Hoppers Crossing | Nunawading         | Williamstown         |
| Cranbourne  | Hughesdale       | Oak Park           | Yarraman             |
| Croydon     | Huntingdale      | Oakleigh           |                      |