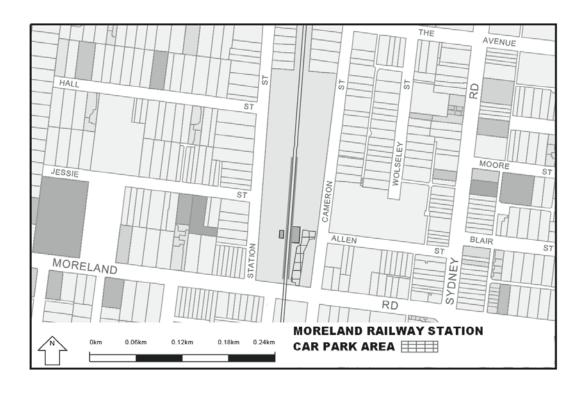

Extend the application of -

- (a) Sections 59, 64, 65, 65A, 76, 77, 84BA-84BI, 86-90 and 100 of the Act;
- (b) The Road Safety Road Rules 2009; and
- (c) Parts 8 and 9 of, and Schedules 6 and 7 to, the Road Safety (General) Regulations 2009 to the following station locations, particulars of which are shown hatched on the attached plans.

| Carrum      | Gowrie           | Moreland           | Tottenham            |
|-------------|------------------|--------------------|----------------------|
| Caulfield   | Greensborough    | Mount Waverley     | Upfield              |
| Chatham     | Hallam           | Murrumbeena        | Upper Ferntree Gully |
| Chelsea     | Hampton          | Newport            | Watergardens         |
| Cheltenham  | Hawthorn         | Noble Park         | Wattle Glen          |
| Clayton     | Heatherdale      | North Brighton     | West Footscray       |
| Coburg      | Heathmont        | North Melbourne    | Westall              |
| Coolaroo    | Highett          | North Williamstown | Westona              |
| Craigieburn | Hoppers Crossing | Nunawading         | Williamstown         |
| Cranbourne  | Hughesdale       | Oak Park           | Yarraman             |
| Croydon     | Huntingdale      | Oakleigh           |                      |