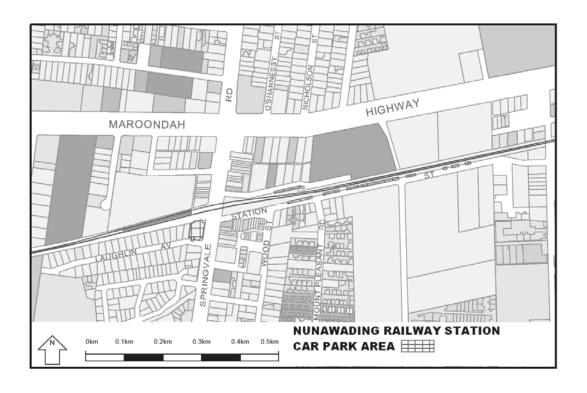

Extend the application of -

- (a) Sections 59, 64, 65, 65A, 76, 77, 84BA-84BI, 86-90 and 100 of the Act;
- (b) The Road Safety Road Rules 2009; and
- (c) Parts 8 and 9 of, and Schedules 6 and 7 to, the Road Safety (General) Regulations 2009 to the following station locations, particulars of which are shown hatched on the attached plans.

## TABLE OF STATION LOCATIONS

| Aircraft       | Dandenong       | Hurstbridge     | Ormond        |
|----------------|-----------------|-----------------|---------------|
| Albion         | Darebin         | Ivanhoe         | Pakenham      |
| Alphington     | Darling         | Jewell          | Parkdale      |
| Altona         | Dennis          | Jordanville     | Pascoe Vale   |
| Ashburton      | Diamond Creek   | Kananook        | Patterson     |
| Aspendale      | Eaglemont       | Keilor Plains   | Regent        |
| Bayswater      | East Camberwell | Keon Park       | Reservoir     |
| Beaconsfield   | East Malvern    | Kooyong         | Ringwood      |
| Belgrave       | Edithvale       | Laverton        | Ringwood East |
| Bell           | Elsternwick     | Lilydale        | Riversdale    |
| Bentleigh      | Eltham          | Macleod         | Rosanna       |
| Fairfield      | McKinnon        |                 | Roxburgh Park |
| Blackburn      | Fawkner         | Mentone         | Ruthven       |
| Bonbeach       | Ferntree Gully  | Merinda Park    | Sandringham   |
| Boronia        | Footscray       | Middle Brighton | Seaford       |
| Box Hill       | Gardiner        | Mitcham         | Seaholme      |
| Brighton Beach | Ginifer         | Mont Albert     | Springvale    |
| Broadmeadows   | Glen Iris       | Montmorency     | St Albans     |
| Brunswick      | Glen Waverley   | Moonee Ponds    | Strathmore    |
| Burwood        | Glenbervie      | Moorabbin       | Sunshine      |
| Canterbury     | Glenhuntly      | Mooroolbark     | Syndal        |
| Carnegie       | Glenroy         | Mordialloc      | Tooronga      |

| Carrum      | Gowrie           | Moreland           | Tottenham            |
|-------------|------------------|--------------------|----------------------|
| Caulfield   | Greensborough    | Mount Waverley     | Upfield              |
| Chatham     | Hallam           | Murrumbeena        | Upper Ferntree Gully |
| Chelsea     | Hampton          | Newport            | Watergardens         |
| Cheltenham  | Hawthorn         | Noble Park         | Wattle Glen          |
| Clayton     | Heatherdale      | North Brighton     | West Footscray       |
| Coburg      | Heathmont        | North Melbourne    | Westall              |
| Coolaroo    | Highett          | North Williamstown | Westona              |
| Craigieburn | Hoppers Crossing | Nunawading         | Williamstown         |
| Cranbourne  | Hughesdale       | Oak Park           | Yarraman             |
| Croydon     | Huntingdale      | Oakleigh           |                      |