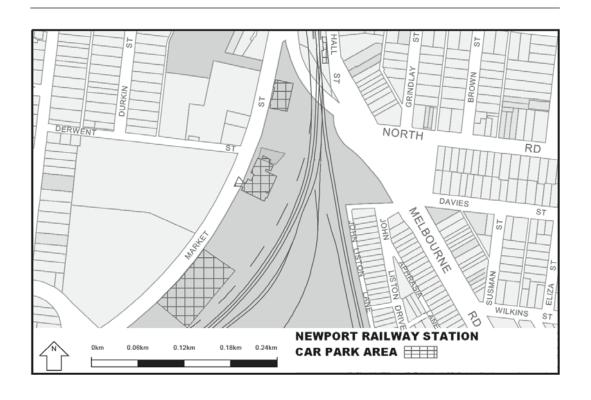

Extend the application of -

- (a) Sections 59, 64, 65, 65A, 76, 77, 84BA-84BI, 86-90 and 100 of the Act;
- (b) The Road Safety Road Rules 2009; and
- (c) Parts 8 and 9 of, and Schedules 6 and 7 to, the Road Safety (General) Regulations 2009 to the following station locations, particulars of which are shown hatched on the attached plans.

| Carrum      | Gowrie           | Moreland           | Tottenham            |
|-------------|------------------|--------------------|----------------------|
| Caulfield   | Greensborough    | Mount Waverley     | Upfield              |
| Chatham     | Hallam           | Murrumbeena        | Upper Ferntree Gully |
| Chelsea     | Hampton          | Newport            | Watergardens         |
| Cheltenham  | Hawthorn         | Noble Park         | Wattle Glen          |
| Clayton     | Heatherdale      | North Brighton     | West Footscray       |
| Coburg      | Heathmont        | North Melbourne    | Westall              |
| Coolaroo    | Highett          | North Williamstown | Westona              |
| Craigieburn | Hoppers Crossing | Nunawading         | Williamstown         |
| Cranbourne  | Hughesdale       | Oak Park           | Yarraman             |
| Croydon     | Huntingdale      | Oakleigh           |                      |