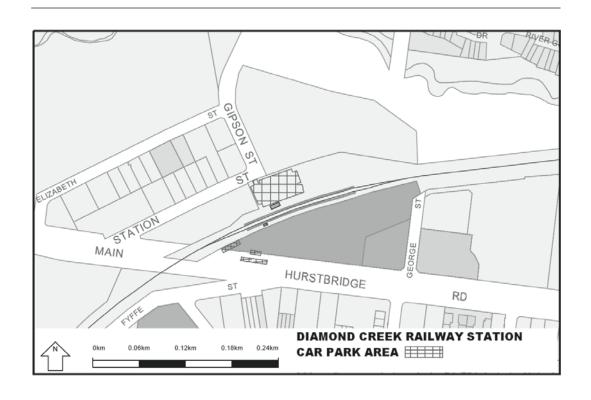

Extend the application of -

- (a) Sections 59, 64, 65, 65A, 76, 77, 84BA-84BI, 86-90 and 100 of the Act;
- (b) The Road Safety Road Rules 2009; and
- (c) Parts 8 and 9 of, and Schedules 6 and 7 to, the Road Safety (General) Regulations 2009 to the following station locations, particulars of which are shown hatched on the attached plans.

## TABLE OF STATION LOCATIONS

| Aircraft       | Dandenong       | Hurstbridge     | Ormond        |
|----------------|-----------------|-----------------|---------------|
| Albion         | Darebin         | Ivanhoe         | Pakenham      |
| Alphington     | Darling         | Jewell          | Parkdale      |
| Altona         | Dennis          | Jordanville     | Pascoe Vale   |
| Ashburton      | Diamond Creek   | Kananook        | Patterson     |
| Aspendale      | Eaglemont       | Keilor Plains   | Regent        |
| Bayswater      | East Camberwell | Keon Park       | Reservoir     |
| Beaconsfield   | East Malvern    | Kooyong         | Ringwood      |
| Belgrave       | Edithvale       | Laverton        | Ringwood East |
| Bell           | Elsternwick     | Lilydale        | Riversdale    |
| Bentleigh      | Eltham          | Macleod         | Rosanna       |
| Fairfield      | McKinnon        |                 | Roxburgh Park |
| Blackburn      | Fawkner         | Mentone         | Ruthven       |
| Bonbeach       | Ferntree Gully  | Merinda Park    | Sandringham   |
| Boronia        | Footscray       | Middle Brighton | Seaford       |
| Box Hill       | Gardiner        | Mitcham         | Seaholme      |
| Brighton Beach | Ginifer         | Mont Albert     | Springvale    |
| Broadmeadows   | Glen Iris       | Montmorency     | St Albans     |
| Brunswick      | Glen Waverley   | Moonee Ponds    | Strathmore    |
| Burwood        | Glenbervie      | Moorabbin       | Sunshine      |
| Canterbury     | Glenhuntly      | Mooroolbark     | Syndal        |
| Carnegie       | Glenroy         | Mordialloc      | Tooronga      |