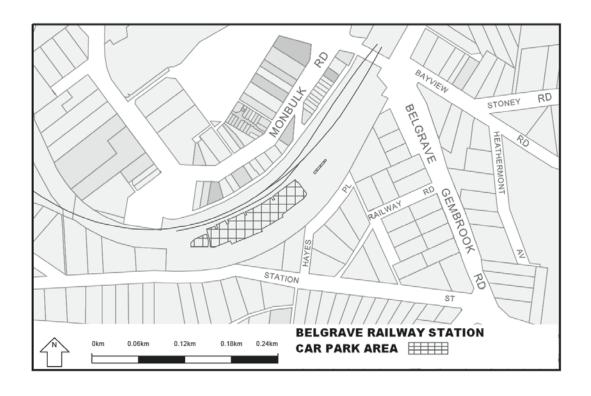

Extend the application of -

- (a) Sections 59, 64, 65, 65A, 76, 77, 84BA-84BI, 86-90 and 100 of the Act;
- (b) The Road Safety Road Rules 2009; and
- (c) Parts 8 and 9 of, and Schedules 6 and 7 to, the Road Safety (General) Regulations 2009 to the following station locations, particulars of which are shown hatched on the attached plans.

## TABLE OF STATION LOCATIONS

| Aircraft       | Dandenong       | Hurstbridge     | Ormond        |
|----------------|-----------------|-----------------|---------------|
| Albion         | Darebin         | Ivanhoe         | Pakenham      |
| Alphington     | Darling         | Jewell          | Parkdale      |
| Altona         | Dennis          | Jordanville     | Pascoe Vale   |
| Ashburton      | Diamond Creek   | Kananook        | Patterson     |
| Aspendale      | Eaglemont       | Keilor Plains   | Regent        |
| Bayswater      | East Camberwell | Keon Park       | Reservoir     |
| Beaconsfield   | East Malvern    | Kooyong         | Ringwood      |
| Belgrave       | Edithvale       | Laverton        | Ringwood East |
| Bell           | Elsternwick     | Lilydale        | Riversdale    |
| Bentleigh      | Eltham          | Macleod         | Rosanna       |
| Fairfield      | McKinnon        |                 | Roxburgh Park |
| Blackburn      | Fawkner         | Mentone         | Ruthven       |
| Bonbeach       | Ferntree Gully  | Merinda Park    | Sandringham   |
| Boronia        | Footscray       | Middle Brighton | Seaford       |
| Box Hill       | Gardiner        | Mitcham         | Seaholme      |
| Brighton Beach | Ginifer         | Mont Albert     | Springvale    |
| Broadmeadows   | Glen Iris       | Montmorency     | St Albans     |
| Brunswick      | Glen Waverley   | Moonee Ponds    | Strathmore    |
| Burwood        | Glenbervie      | Moorabbin       | Sunshine      |
| Canterbury     | Glenhuntly      | Mooroolbark     | Syndal        |
| Carnegie       | Glenroy         | Mordialloc      | Tooronga      |