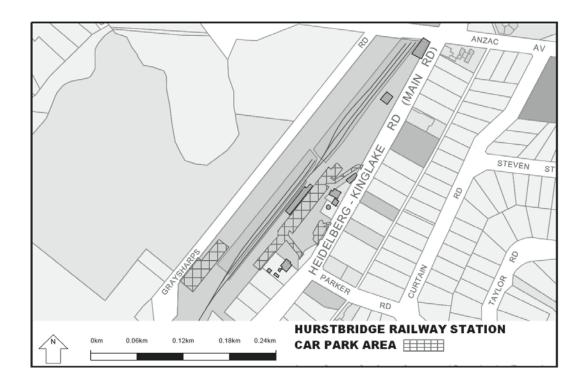

Extend the application of -

- (a) Sections 59, 64, 65, 65A, 76, 77, 84BA-84BI, 86-90 and 100 of the Act;
- (b) The Road Safety Road Rules 2009; and
- (c) Parts 8 and 9 of, and Schedules 6 and 7 to, the Road Safety (General) Regulations 2009 to the following station locations, particulars of which are shown hatched on the attached plans.

| Carrum      | Gowrie           | Moreland           | Tottenham            |
|-------------|------------------|--------------------|----------------------|
| Caulfield   | Greensborough    | Mount Waverley     | Upfield              |
| Chatham     | Hallam           | Murrumbeena        | Upper Ferntree Gully |
| Chelsea     | Hampton          | Newport            | Watergardens         |
| Cheltenham  | Hawthorn         | Noble Park         | Wattle Glen          |
| Clayton     | Heatherdale      | North Brighton     | West Footscray       |
| Coburg      | Heathmont        | North Melbourne    | Westall              |
| Coolaroo    | Highett          | North Williamstown | Westona              |
| Craigieburn | Hoppers Crossing | Nunawading         | Williamstown         |
| Cranbourne  | Hughesdale       | Oak Park           | Yarraman             |
| Croydon     | Huntingdale      | Oakleigh           |                      |