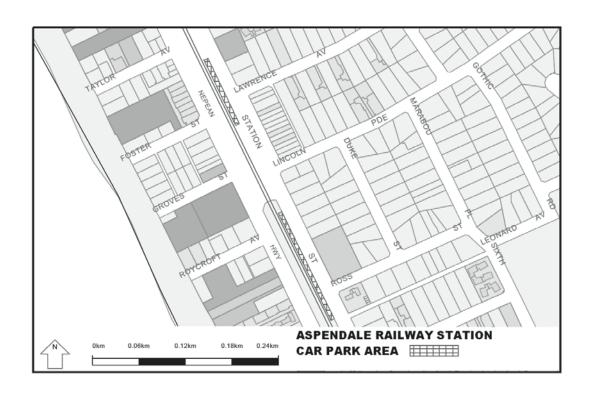

Extend the application of -

- (a) Sections 59, 64, 65, 65A, 76, 77, 84BA-84BI, 86-90 and 100 of the Act;
- (b) The Road Safety Road Rules 2009; and
- (c) Parts 8 and 9 of, and Schedules 6 and 7 to, the Road Safety (General) Regulations 2009 to the following station locations, particulars of which are shown hatched on the attached plans.

## TABLE OF STATION LOCATIONS

| Aircraft       | Dandenong       | Hurstbridge     | Ormond        |
|----------------|-----------------|-----------------|---------------|
| Albion         | Darebin         | Ivanhoe         | Pakenham      |
| Alphington     | Darling         | Jewell          | Parkdale      |
| Altona         | Dennis          | Jordanville     | Pascoe Vale   |
| Ashburton      | Diamond Creek   | Kananook        | Patterson     |
| Aspendale      | Eaglemont       | Keilor Plains   | Regent        |
| Bayswater      | East Camberwell | Keon Park       | Reservoir     |
| Beaconsfield   | East Malvern    | Kooyong         | Ringwood      |
| Belgrave       | Edithvale       | Laverton        | Ringwood East |
| Bell           | Elsternwick     | Lilydale        | Riversdale    |
| Bentleigh      | Eltham          | Macleod         | Rosanna       |
| Fairfield      | McKinnon        |                 | Roxburgh Park |
| Blackburn      | Fawkner         | Mentone         | Ruthven       |
| Bonbeach       | Ferntree Gully  | Merinda Park    | Sandringham   |
| Boronia        | Footscray       | Middle Brighton | Seaford       |
| Box Hill       | Gardiner        | Mitcham         | Seaholme      |
| Brighton Beach | Ginifer         | Mont Albert     | Springvale    |
| Broadmeadows   | Glen Iris       | Montmorency     | St Albans     |
| Brunswick      | Glen Waverley   | Moonee Ponds    | Strathmore    |
| Burwood        | Glenbervie      | Moorabbin       | Sunshine      |
| Canterbury     | Glenhuntly      | Mooroolbark     | Syndal        |
| Carnegie       | Glenroy         | Mordialloc      | Tooronga      |