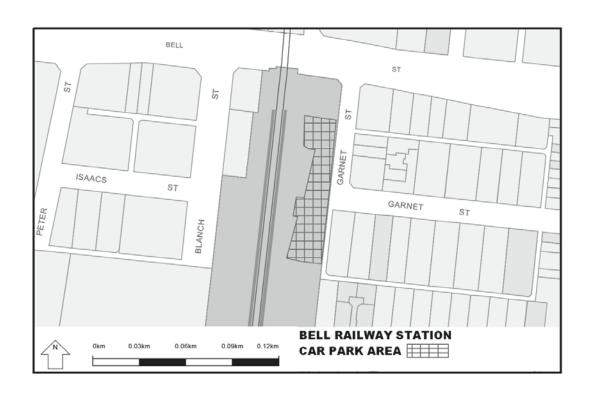

Extend the application of -

- (a) Sections 59, 64, 65, 65A, 76, 77, 84BA-84BI, 86-90 and 100 of the Act;
- (b) The Road Safety Road Rules 2009; and
- (c) Parts 8 and 9 of, and Schedules 6 and 7 to, the Road Safety (General) Regulations 2009 to the following station locations, particulars of which are shown hatched on the attached plans.

| Carrum      | Gowrie           | Moreland           | Tottenham            |
|-------------|------------------|--------------------|----------------------|
| Caulfield   | Greensborough    | Mount Waverley     | Upfield              |
| Chatham     | Hallam           | Murrumbeena        | Upper Ferntree Gully |
| Chelsea     | Hampton          | Newport            | Watergardens         |
| Cheltenham  | Hawthorn         | Noble Park         | Wattle Glen          |
| Clayton     | Heatherdale      | North Brighton     | West Footscray       |
| Coburg      | Heathmont        | North Melbourne    | Westall              |
| Coolaroo    | Highett          | North Williamstown | Westona              |
| Craigieburn | Hoppers Crossing | Nunawading         | Williamstown         |
| Cranbourne  | Hughesdale       | Oak Park           | Yarraman             |
| Croydon     | Huntingdale      | Oakleigh           |                      |