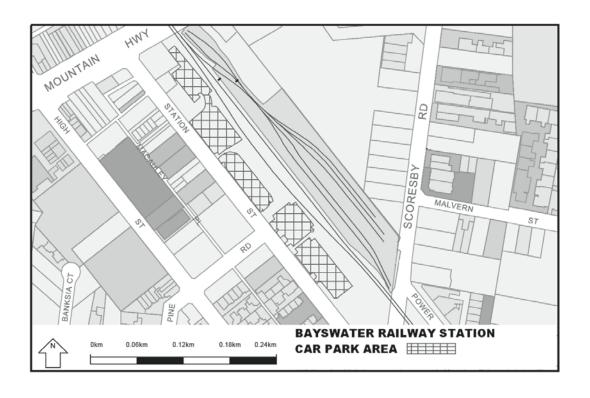

Extend the application of -

- (a) Sections 59, 64, 65, 65A, 76, 77, 84BA-84BI, 86-90 and 100 of the Act;
- (b) The Road Safety Road Rules 2009; and
- (c) Parts 8 and 9 of, and Schedules 6 and 7 to, the Road Safety (General) Regulations 2009 to the following station locations, particulars of which are shown hatched on the attached plans.

## TABLE OF STATION LOCATIONS

| Aircraft       | Dandenong       | Hurstbridge     | Ormond        |
|----------------|-----------------|-----------------|---------------|
| Albion         | Darebin         | Ivanhoe         | Pakenham      |
| Alphington     | Darling         | Jewell          | Parkdale      |
| Altona         | Dennis          | Jordanville     | Pascoe Vale   |
| Ashburton      | Diamond Creek   | Kananook        | Patterson     |
| Aspendale      | Eaglemont       | Keilor Plains   | Regent        |
| Bayswater      | East Camberwell | Keon Park       | Reservoir     |
| Beaconsfield   | East Malvern    | Kooyong         | Ringwood      |
| Belgrave       | Edithvale       | Laverton        | Ringwood East |
| Bell           | Elsternwick     | Lilydale        | Riversdale    |
| Bentleigh      | Eltham          | Macleod         | Rosanna       |
| Fairfield      | McKinnon        |                 | Roxburgh Park |
| Blackburn      | Fawkner         | Mentone         | Ruthven       |
| Bonbeach       | Ferntree Gully  | Merinda Park    | Sandringham   |
| Boronia        | Footscray       | Middle Brighton | Seaford       |
| Box Hill       | Gardiner        | Mitcham         | Seaholme      |
| Brighton Beach | Ginifer         | Mont Albert     | Springvale    |
| Broadmeadows   | Glen Iris       | Montmorency     | St Albans     |
| Brunswick      | Glen Waverley   | Moonee Ponds    | Strathmore    |
| Burwood        | Glenbervie      | Moorabbin       | Sunshine      |
| Canterbury     | Glenhuntly      | Mooroolbark     | Syndal        |
| Carnegie       | Glenroy         | Mordialloc      | Tooronga      |