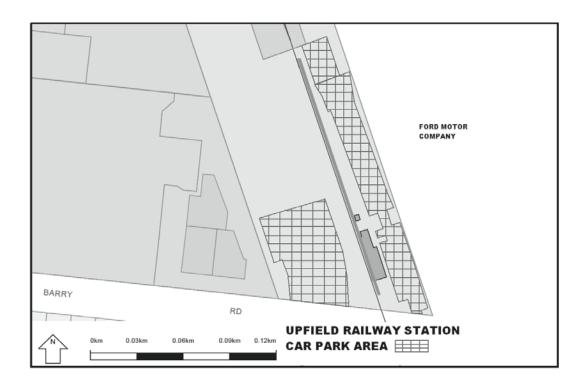

Extend the application of -

- (a) Sections 59, 64, 65, 65A, 76, 77, 84BA-84BI, 86-90 and 100 of the Act;
- (b) The Road Safety Road Rules 2009; and
- (c) Parts 8 and 9 of, and Schedules 6 and 7 to, the Road Safety (General) Regulations 2009 to the following station locations, particulars of which are shown hatched on the attached plans.

| Carrum      | Gowrie           | Moreland           | Tottenham            |
|-------------|------------------|--------------------|----------------------|
| Caulfield   | Greensborough    | Mount Waverley     | Upfield              |
| Chatham     | Hallam           | Murrumbeena        | Upper Ferntree Gully |
| Chelsea     | Hampton          | Newport            | Watergardens         |
| Cheltenham  | Hawthorn         | Noble Park         | Wattle Glen          |
| Clayton     | Heatherdale      | North Brighton     | West Footscray       |
| Coburg      | Heathmont        | North Melbourne    | Westall              |
| Coolaroo    | Highett          | North Williamstown | Westona              |
| Craigieburn | Hoppers Crossing | Nunawading         | Williamstown         |
| Cranbourne  | Hughesdale       | Oak Park           | Yarraman             |
| Croydon     | Huntingdale      | Oakleigh           |                      |