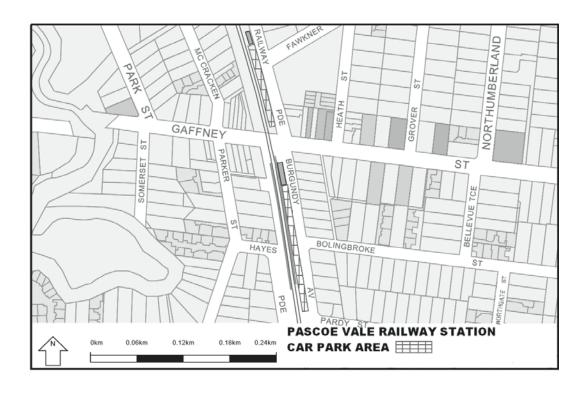

Extend the application of -

- (a) Sections 59, 64, 65, 65A, 76, 77, 84BA-84BI, 86-90 and 100 of the Act;
- (b) The Road Safety Road Rules 2009; and
- (c) Parts 8 and 9 of, and Schedules 6 and 7 to, the Road Safety (General) Regulations 2009 to the following station locations, particulars of which are shown hatched on the attached plans.

| Carrum      | Gowrie           | Moreland           | Tottenham            |
|-------------|------------------|--------------------|----------------------|
| Caulfield   | Greensborough    | Mount Waverley     | Upfield              |
| Chatham     | Hallam           | Murrumbeena        | Upper Ferntree Gully |
| Chelsea     | Hampton          | Newport            | Watergardens         |
| Cheltenham  | Hawthorn         | Noble Park         | Wattle Glen          |
| Clayton     | Heatherdale      | North Brighton     | West Footscray       |
| Coburg      | Heathmont        | North Melbourne    | Westall              |
| Coolaroo    | Highett          | North Williamstown | Westona              |
| Craigieburn | Hoppers Crossing | Nunawading         | Williamstown         |
| Cranbourne  | Hughesdale       | Oak Park           | Yarraman             |
| Croydon     | Huntingdale      | Oakleigh           |                      |