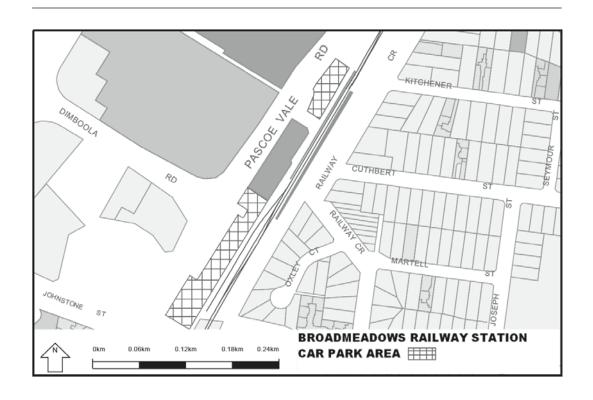

Extend the application of -

- (a) Sections 59, 64, 65, 65A, 76, 77, 84BA-84BI, 86-90 and 100 of the Act;
- (b) The Road Safety Road Rules 2009; and
- (c) Parts 8 and 9 of, and Schedules 6 and 7 to, the Road Safety (General) Regulations 2009 to the following station locations, particulars of which are shown hatched on the attached plans.

## TABLE OF STATION LOCATIONS

| Aircraft       | Dandenong       | Hurstbridge     | Ormond        |
|----------------|-----------------|-----------------|---------------|
| Albion         | Darebin         | Ivanhoe         | Pakenham      |
| Alphington     | Darling         | Jewell          | Parkdale      |
| Altona         | Dennis          | Jordanville     | Pascoe Vale   |
| Ashburton      | Diamond Creek   | Kananook        | Patterson     |
| Aspendale      | Eaglemont       | Keilor Plains   | Regent        |
| Bayswater      | East Camberwell | Keon Park       | Reservoir     |
| Beaconsfield   | East Malvern    | Kooyong         | Ringwood      |
| Belgrave       | Edithvale       | Laverton        | Ringwood East |
| Bell           | Elsternwick     | Lilydale        | Riversdale    |
| Bentleigh      | Eltham          | Macleod         | Rosanna       |
| Fairfield      | McKinnon        |                 | Roxburgh Park |
| Blackburn      | Fawkner         | Mentone         | Ruthven       |
| Bonbeach       | Ferntree Gully  | Merinda Park    | Sandringham   |
| Boronia        | Footscray       | Middle Brighton | Seaford       |
| Box Hill       | Gardiner        | Mitcham         | Seaholme      |
| Brighton Beach | Ginifer         | Mont Albert     | Springvale    |
| Broadmeadows   | Glen Iris       | Montmorency     | St Albans     |
| Brunswick      | Glen Waverley   | Moonee Ponds    | Strathmore    |
| Burwood        | Glenbervie      | Moorabbin       | Sunshine      |
| Canterbury     | Glenhuntly      | Mooroolbark     | Syndal        |
| Carnegie       | Glenroy         | Mordialloc      | Tooronga      |