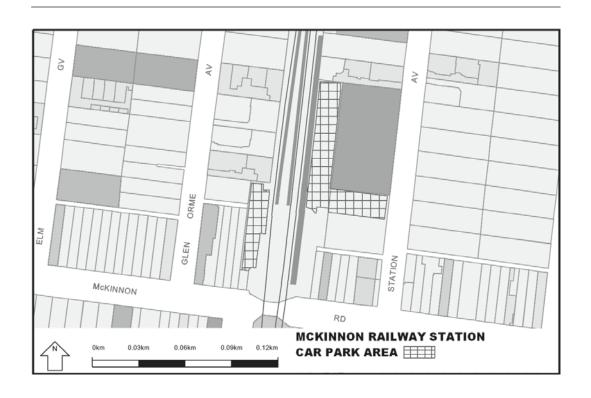

Extend the application of -

- (a) Sections 59, 64, 65, 65A, 76, 77, 84BA-84BI, 86-90 and 100 of the Act;
- (b) The Road Safety Road Rules 2009; and
- (c) Parts 8 and 9 of, and Schedules 6 and 7 to, the Road Safety (General) Regulations 2009 to the following station locations, particulars of which are shown hatched on the attached plans.

## TABLE OF STATION LOCATIONS

| Aircraft       | Dandenong       | Hurstbridge     | Ormond        |
|----------------|-----------------|-----------------|---------------|
| Albion         | Darebin         | Ivanhoe         | Pakenham      |
| Alphington     | Darling         | Jewell          | Parkdale      |
| Altona         | Dennis          | Jordanville     | Pascoe Vale   |
| Ashburton      | Diamond Creek   | Kananook        | Patterson     |
| Aspendale      | Eaglemont       | Keilor Plains   | Regent        |
| Bayswater      | East Camberwell | Keon Park       | Reservoir     |
| Beaconsfield   | East Malvern    | Kooyong         | Ringwood      |
| Belgrave       | Edithvale       | Laverton        | Ringwood East |
| Bell           | Elsternwick     | Lilydale        | Riversdale    |
| Bentleigh      | Eltham          | Macleod         | Rosanna       |
| Fairfield      | McKinnon        |                 | Roxburgh Park |
| Blackburn      | Fawkner         | Mentone         | Ruthven       |
| Bonbeach       | Ferntree Gully  | Merinda Park    | Sandringham   |
| Boronia        | Footscray       | Middle Brighton | Seaford       |
| Box Hill       | Gardiner        | Mitcham         | Seaholme      |
| Brighton Beach | Ginifer         | Mont Albert     | Springvale    |
| Broadmeadows   | Glen Iris       | Montmorency     | St Albans     |
| Brunswick      | Glen Waverley   | Moonee Ponds    | Strathmore    |
| Burwood        | Glenbervie      | Moorabbin       | Sunshine      |
| Canterbury     | Glenhuntly      | Mooroolbark     | Syndal        |
| Carnegie       | Glenroy         | Mordialloc      | Tooronga      |