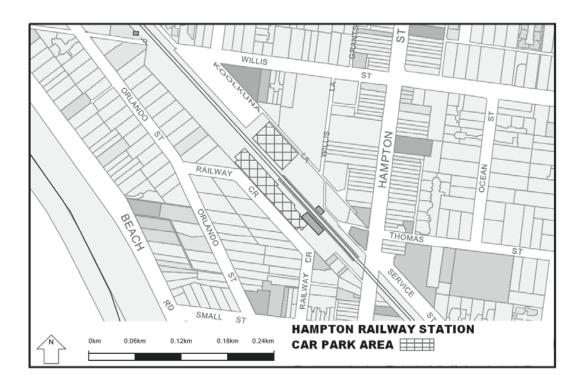

Extend the application of -

- (a) Sections 59, 64, 65, 65A, 76, 77, 84BA-84BI, 86-90 and 100 of the Act;
- (b) The Road Safety Road Rules 2009; and
- (c) Parts 8 and 9 of, and Schedules 6 and 7 to, the Road Safety (General) Regulations 2009 to the following station locations, particulars of which are shown hatched on the attached plans.

| Carrum      | Gowrie           | Moreland           | Tottenham            |
|-------------|------------------|--------------------|----------------------|
| Caulfield   | Greensborough    | Mount Waverley     | Upfield              |
| Chatham     | Hallam           | Murrumbeena        | Upper Ferntree Gully |
| Chelsea     | Hampton          | Newport            | Watergardens         |
| Cheltenham  | Hawthorn         | Noble Park         | Wattle Glen          |
| Clayton     | Heatherdale      | North Brighton     | West Footscray       |
| Coburg      | Heathmont        | North Melbourne    | Westall              |
| Coolaroo    | Highett          | North Williamstown | Westona              |
| Craigieburn | Hoppers Crossing | Nunawading         | Williamstown         |
| Cranbourne  | Hughesdale       | Oak Park           | Yarraman             |
| Croydon     | Huntingdale      | Oakleigh           |                      |