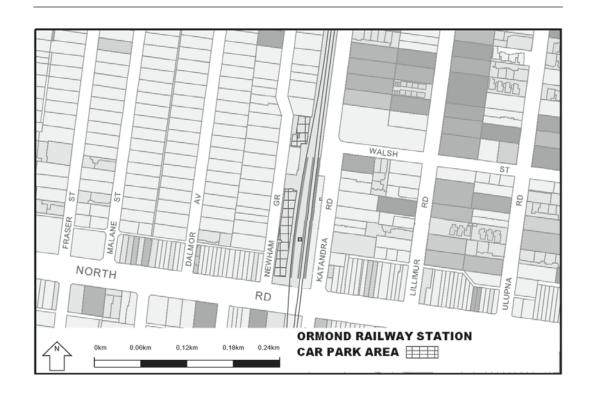

Extend the application of -

- (a) Sections 59, 64, 65, 65A, 76, 77, 84BA-84BI, 86-90 and 100 of the Act;
- (b) The Road Safety Road Rules 2009; and
- (c) Parts 8 and 9 of, and Schedules 6 and 7 to, the Road Safety (General) Regulations 2009 to the following station locations, particulars of which are shown hatched on the attached plans.

## TABLE OF STATION LOCATIONS

| Aircraft       | Dandenong       | Hurstbridge     | Ormond        |
|----------------|-----------------|-----------------|---------------|
| Albion         | Darebin         | Ivanhoe         | Pakenham      |
| Alphington     | Darling         | Jewell          | Parkdale      |
| Altona         | Dennis          | Jordanville     | Pascoe Vale   |
| Ashburton      | Diamond Creek   | Kananook        | Patterson     |
| Aspendale      | Eaglemont       | Keilor Plains   | Regent        |
| Bayswater      | East Camberwell | Keon Park       | Reservoir     |
| Beaconsfield   | East Malvern    | Kooyong         | Ringwood      |
| Belgrave       | Edithvale       | Laverton        | Ringwood East |
| Bell           | Elsternwick     | Lilydale        | Riversdale    |
| Bentleigh      | Eltham          | Macleod         | Rosanna       |
| Fairfield      | McKinnon        |                 | Roxburgh Park |
| Blackburn      | Fawkner         | Mentone         | Ruthven       |
| Bonbeach       | Ferntree Gully  | Merinda Park    | Sandringham   |
| Boronia        | Footscray       | Middle Brighton | Seaford       |
| Box Hill       | Gardiner        | Mitcham         | Seaholme      |
| Brighton Beach | Ginifer         | Mont Albert     | Springvale    |
| Broadmeadows   | Glen Iris       | Montmorency     | St Albans     |
| Brunswick      | Glen Waverley   | Moonee Ponds    | Strathmore    |
| Burwood        | Glenbervie      | Moorabbin       | Sunshine      |
| Canterbury     | Glenhuntly      | Mooroolbark     | Syndal        |
| Carnegie       | Glenroy         | Mordialloc      | Tooronga      |