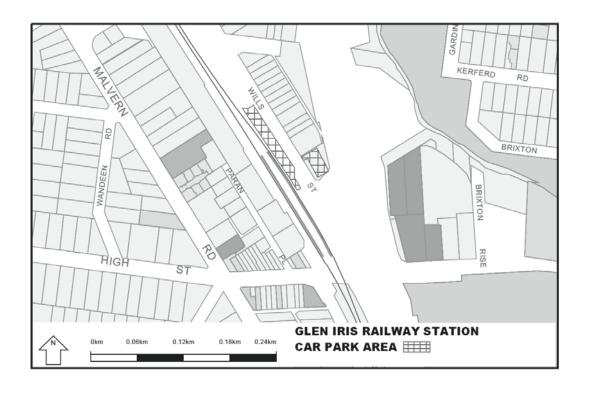

Extend the application of -

- (a) Sections 59, 64, 65, 65A, 76, 77, 84BA-84BI, 86-90 and 100 of the Act;
- (b) The Road Safety Road Rules 2009; and
- (c) Parts 8 and 9 of, and Schedules 6 and 7 to, the Road Safety (General) Regulations 2009 to the following station locations, particulars of which are shown hatched on the attached plans.

## TABLE OF STATION LOCATIONS

| Aircraft       | Dandenong       | Hurstbridge     | Ormond        |
|----------------|-----------------|-----------------|---------------|
| Albion         | Darebin         | Ivanhoe         | Pakenham      |
| Alphington     | Darling         | Jewell          | Parkdale      |
| Altona         | Dennis          | Jordanville     | Pascoe Vale   |
| Ashburton      | Diamond Creek   | Kananook        | Patterson     |
| Aspendale      | Eaglemont       | Keilor Plains   | Regent        |
| Bayswater      | East Camberwell | Keon Park       | Reservoir     |
| Beaconsfield   | East Malvern    | Kooyong         | Ringwood      |
| Belgrave       | Edithvale       | Laverton        | Ringwood East |
| Bell           | Elsternwick     | Lilydale        | Riversdale    |
| Bentleigh      | Eltham          | Macleod         | Rosanna       |
| Fairfield      | McKinnon        |                 | Roxburgh Park |
| Blackburn      | Fawkner         | Mentone         | Ruthven       |
| Bonbeach       | Ferntree Gully  | Merinda Park    | Sandringham   |
| Boronia        | Footscray       | Middle Brighton | Seaford       |
| Box Hill       | Gardiner        | Mitcham         | Seaholme      |
| Brighton Beach | Ginifer         | Mont Albert     | Springvale    |
| Broadmeadows   | Glen Iris       | Montmorency     | St Albans     |
| Brunswick      | Glen Waverley   | Moonee Ponds    | Strathmore    |
| Burwood        | Glenbervie      | Moorabbin       | Sunshine      |
| Canterbury     | Glenhuntly      | Mooroolbark     | Syndal        |
| Carnegie       | Glenroy         | Mordialloc      | Tooronga      |