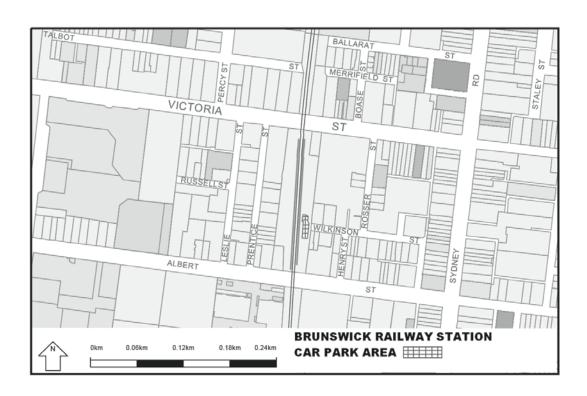

Extend the application of -

- (a) Sections 59, 64, 65, 65A, 76, 77, 84BA-84BI, 86-90 and 100 of the Act;
- (b) The Road Safety Road Rules 2009; and
- (c) Parts 8 and 9 of, and Schedules 6 and 7 to, the Road Safety (General) Regulations 2009 to the following station locations, particulars of which are shown hatched on the attached plans.

## TABLE OF STATION LOCATIONS

| Aircraft       | Dandenong       | Hurstbridge     | Ormond        |
|----------------|-----------------|-----------------|---------------|
| Albion         | Darebin         | Ivanhoe         | Pakenham      |
| Alphington     | Darling         | Jewell          | Parkdale      |
| Altona         | Dennis          | Jordanville     | Pascoe Vale   |
| Ashburton      | Diamond Creek   | Kananook        | Patterson     |
| Aspendale      | Eaglemont       | Keilor Plains   | Regent        |
| Bayswater      | East Camberwell | Keon Park       | Reservoir     |
| Beaconsfield   | East Malvern    | Kooyong         | Ringwood      |
| Belgrave       | Edithvale       | Laverton        | Ringwood East |
| Bell           | Elsternwick     | Lilydale        | Riversdale    |
| Bentleigh      | Eltham          | Macleod         | Rosanna       |
| Fairfield      | McKinnon        |                 | Roxburgh Park |
| Blackburn      | Fawkner         | Mentone         | Ruthven       |
| Bonbeach       | Ferntree Gully  | Merinda Park    | Sandringham   |
| Boronia        | Footscray       | Middle Brighton | Seaford       |
| Box Hill       | Gardiner        | Mitcham         | Seaholme      |
| Brighton Beach | Ginifer         | Mont Albert     | Springvale    |
| Broadmeadows   | Glen Iris       | Montmorency     | St Albans     |
| Brunswick      | Glen Waverley   | Moonee Ponds    | Strathmore    |
| Burwood        | Glenbervie      | Moorabbin       | Sunshine      |
| Canterbury     | Glenhuntly      | Mooroolbark     | Syndal        |
| Carnegie       | Glenroy         | Mordialloc      | Tooronga      |