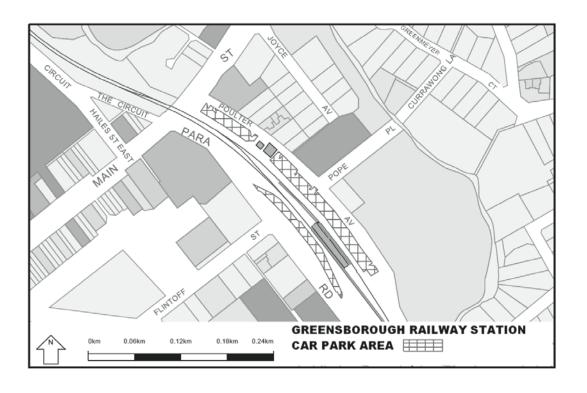

Extend the application of -

- (a) Sections 59, 64, 65, 65A, 76, 77, 84BA-84BI, 86-90 and 100 of the Act;
- (b) The Road Safety Road Rules 2009; and
- (c) Parts 8 and 9 of, and Schedules 6 and 7 to, the Road Safety (General) Regulations 2009 to the following station locations, particulars of which are shown hatched on the attached plans.

| Carrum      | Gowrie           | Moreland           | Tottenham            |
|-------------|------------------|--------------------|----------------------|
| Caulfield   | Greensborough    | Mount Waverley     | Upfield              |
| Chatham     | Hallam           | Murrumbeena        | Upper Ferntree Gully |
| Chelsea     | Hampton          | Newport            | Watergardens         |
| Cheltenham  | Hawthorn         | Noble Park         | Wattle Glen          |
| Clayton     | Heatherdale      | North Brighton     | West Footscray       |
| Coburg      | Heathmont        | North Melbourne    | Westall              |
| Coolaroo    | Highett          | North Williamstown | Westona              |
| Craigieburn | Hoppers Crossing | Nunawading         | Williamstown         |
| Cranbourne  | Hughesdale       | Oak Park           | Yarraman             |
| Croydon     | Huntingdale      | Oakleigh           |                      |