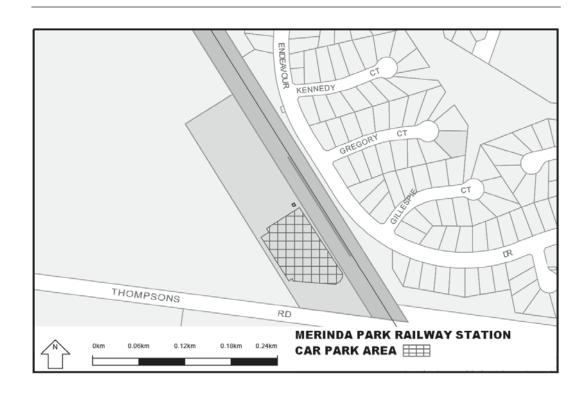

Extend the application of -

- (a) Sections 59, 64, 65, 65A, 76, 77, 84BA-84BI, 86-90 and 100 of the Act;
- (b) The Road Safety Road Rules 2009; and
- (c) Parts 8 and 9 of, and Schedules 6 and 7 to, the Road Safety (General) Regulations 2009 to the following station locations, particulars of which are shown hatched on the attached plans.

## TABLE OF STATION LOCATIONS

| Aircraft       | Dandenong       | Hurstbridge     | Ormond        |
|----------------|-----------------|-----------------|---------------|
| Albion         | Darebin         | Ivanhoe         | Pakenham      |
| Alphington     | Darling         | Jewell          | Parkdale      |
| Altona         | Dennis          | Jordanville     | Pascoe Vale   |
| Ashburton      | Diamond Creek   | Kananook        | Patterson     |
| Aspendale      | Eaglemont       | Keilor Plains   | Regent        |
| Bayswater      | East Camberwell | Keon Park       | Reservoir     |
| Beaconsfield   | East Malvern    | Kooyong         | Ringwood      |
| Belgrave       | Edithvale       | Laverton        | Ringwood East |
| Bell           | Elsternwick     | Lilydale        | Riversdale    |
| Bentleigh      | Eltham          | Macleod         | Rosanna       |
| Fairfield      | McKinnon        |                 | Roxburgh Park |
| Blackburn      | Fawkner         | Mentone         | Ruthven       |
| Bonbeach       | Ferntree Gully  | Merinda Park    | Sandringham   |
| Boronia        | Footscray       | Middle Brighton | Seaford       |
| Box Hill       | Gardiner        | Mitcham         | Seaholme      |
| Brighton Beach | Ginifer         | Mont Albert     | Springvale    |
| Broadmeadows   | Glen Iris       | Montmorency     | St Albans     |
| Brunswick      | Glen Waverley   | Moonee Ponds    | Strathmore    |
| Burwood        | Glenbervie      | Moorabbin       | Sunshine      |
| Canterbury     | Glenhuntly      | Mooroolbark     | Syndal        |
| Carnegie       | Glenroy         | Mordialloc      | Tooronga      |