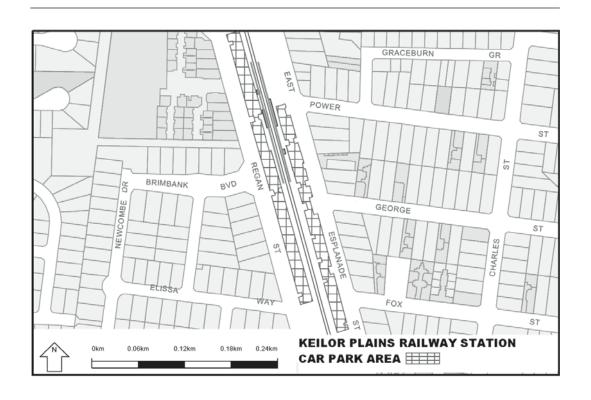

Extend the application of -

- (a) Sections 59, 64, 65, 65A, 76, 77, 84BA-84BI, 86-90 and 100 of the Act;
- (b) The Road Safety Road Rules 2009; and
- (c) Parts 8 and 9 of, and Schedules 6 and 7 to, the Road Safety (General) Regulations 2009 to the following station locations, particulars of which are shown hatched on the attached plans.

## TABLE OF STATION LOCATIONS

| Aircraft       | Dandenong       | Hurstbridge     | Ormond        |
|----------------|-----------------|-----------------|---------------|
| Albion         | Darebin         | Ivanhoe         | Pakenham      |
| Alphington     | Darling         | Jewell          | Parkdale      |
| Altona         | Dennis          | Jordanville     | Pascoe Vale   |
| Ashburton      | Diamond Creek   | Kananook        | Patterson     |
| Aspendale      | Eaglemont       | Keilor Plains   | Regent        |
| Bayswater      | East Camberwell | Keon Park       | Reservoir     |
| Beaconsfield   | East Malvern    | Kooyong         | Ringwood      |
| Belgrave       | Edithvale       | Laverton        | Ringwood East |
| Bell           | Elsternwick     | Lilydale        | Riversdale    |
| Bentleigh      | Eltham          | Macleod         | Rosanna       |
| Fairfield      | McKinnon        |                 | Roxburgh Park |
| Blackburn      | Fawkner         | Mentone         | Ruthven       |
| Bonbeach       | Ferntree Gully  | Merinda Park    | Sandringham   |
| Boronia        | Footscray       | Middle Brighton | Seaford       |
| Box Hill       | Gardiner        | Mitcham         | Seaholme      |
| Brighton Beach | Ginifer         | Mont Albert     | Springvale    |
| Broadmeadows   | Glen Iris       | Montmorency     | St Albans     |
| Brunswick      | Glen Waverley   | Moonee Ponds    | Strathmore    |
| Burwood        | Glenbervie      | Moorabbin       | Sunshine      |
| Canterbury     | Glenhuntly      | Mooroolbark     | Syndal        |
| Carnegie       | Glenroy         | Mordialloc      | Tooronga      |