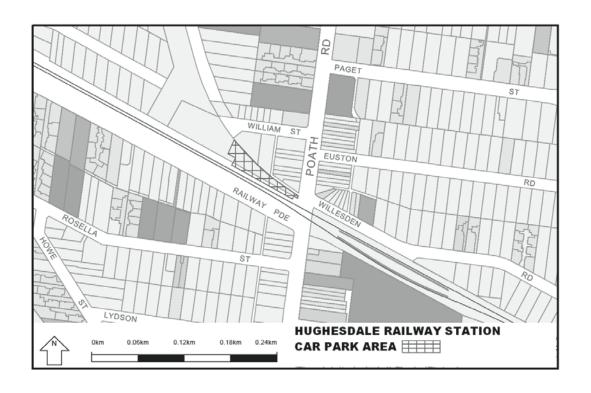

Extend the application of -

- (a) Sections 59, 64, 65, 65A, 76, 77, 84BA-84BI, 86-90 and 100 of the Act;
- (b) The Road Safety Road Rules 2009; and
- (c) Parts 8 and 9 of, and Schedules 6 and 7 to, the Road Safety (General) Regulations 2009 to the following station locations, particulars of which are shown hatched on the attached plans.

| Carrum      | Gowrie           | Moreland           | Tottenham            |
|-------------|------------------|--------------------|----------------------|
| Caulfield   | Greensborough    | Mount Waverley     | Upfield              |
| Chatham     | Hallam           | Murrumbeena        | Upper Ferntree Gully |
| Chelsea     | Hampton          | Newport            | Watergardens         |
| Cheltenham  | Hawthorn         | Noble Park         | Wattle Glen          |
| Clayton     | Heatherdale      | North Brighton     | West Footscray       |
| Coburg      | Heathmont        | North Melbourne    | Westall              |
| Coolaroo    | Highett          | North Williamstown | Westona              |
| Craigieburn | Hoppers Crossing | Nunawading         | Williamstown         |
| Cranbourne  | Hughesdale       | Oak Park           | Yarraman             |
| Croydon     | Huntingdale      | Oakleigh           |                      |