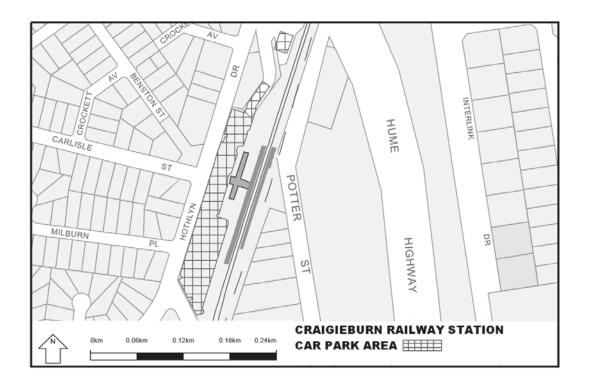

Extend the application of -

- (a) Sections 59, 64, 65, 65A, 76, 77, 84BA-84BI, 86-90 and 100 of the Act;
- (b) The Road Safety Road Rules 2009; and
- (c) Parts 8 and 9 of, and Schedules 6 and 7 to, the Road Safety (General) Regulations 2009 to the following station locations, particulars of which are shown hatched on the attached plans.

| Carrum      | Gowrie           | Moreland           | Tottenham            |
|-------------|------------------|--------------------|----------------------|
| Caulfield   | Greensborough    | Mount Waverley     | Upfield              |
| Chatham     | Hallam           | Murrumbeena        | Upper Ferntree Gully |
| Chelsea     | Hampton          | Newport            | Watergardens         |
| Cheltenham  | Hawthorn         | Noble Park         | Wattle Glen          |
| Clayton     | Heatherdale      | North Brighton     | West Footscray       |
| Coburg      | Heathmont        | North Melbourne    | Westall              |
| Coolaroo    | Highett          | North Williamstown | Westona              |
| Craigieburn | Hoppers Crossing | Nunawading         | Williamstown         |
| Cranbourne  | Hughesdale       | Oak Park           | Yarraman             |
| Croydon     | Huntingdale      | Oakleigh           |                      |