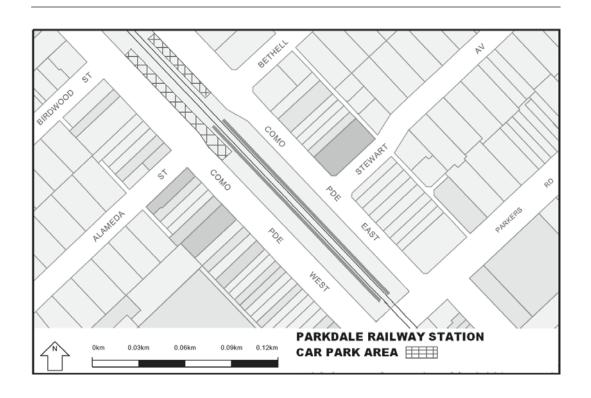

Extend the application of -

- (a) Sections 59, 64, 65, 65A, 76, 77, 84BA-84BI, 86-90 and 100 of the Act;
- (b) The Road Safety Road Rules 2009; and
- (c) Parts 8 and 9 of, and Schedules 6 and 7 to, the Road Safety (General) Regulations 2009 to the following station locations, particulars of which are shown hatched on the attached plans.

## TABLE OF STATION LOCATIONS

| Aircraft       | Dandenong       | Hurstbridge     | Ormond        |
|----------------|-----------------|-----------------|---------------|
| Albion         | Darebin         | Ivanhoe         | Pakenham      |
| Alphington     | Darling         | Jewell          | Parkdale      |
| Altona         | Dennis          | Jordanville     | Pascoe Vale   |
| Ashburton      | Diamond Creek   | Kananook        | Patterson     |
| Aspendale      | Eaglemont       | Keilor Plains   | Regent        |
| Bayswater      | East Camberwell | Keon Park       | Reservoir     |
| Beaconsfield   | East Malvern    | Kooyong         | Ringwood      |
| Belgrave       | Edithvale       | Laverton        | Ringwood East |
| Bell           | Elsternwick     | Lilydale        | Riversdale    |
| Bentleigh      | Eltham          | Macleod         | Rosanna       |
| Fairfield      | McKinnon        |                 | Roxburgh Park |
| Blackburn      | Fawkner         | Mentone         | Ruthven       |
| Bonbeach       | Ferntree Gully  | Merinda Park    | Sandringham   |
| Boronia        | Footscray       | Middle Brighton | Seaford       |
| Box Hill       | Gardiner        | Mitcham         | Seaholme      |
| Brighton Beach | Ginifer         | Mont Albert     | Springvale    |
| Broadmeadows   | Glen Iris       | Montmorency     | St Albans     |
| Brunswick      | Glen Waverley   | Moonee Ponds    | Strathmore    |
| Burwood        | Glenbervie      | Moorabbin       | Sunshine      |
| Canterbury     | Glenhuntly      | Mooroolbark     | Syndal        |
| Carnegie       | Glenroy         | Mordialloc      | Tooronga      |