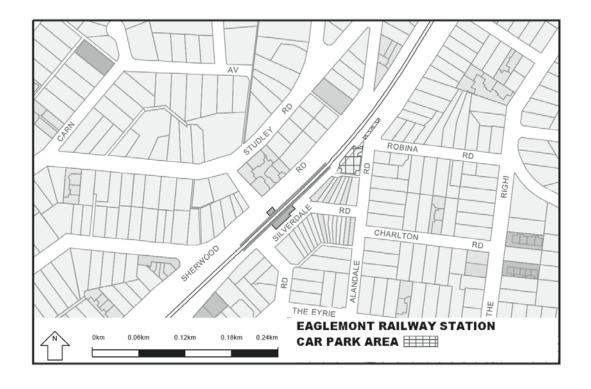

Extend the application of -

- (a) Sections 59, 64, 65, 65A, 76, 77, 84BA-84BI, 86-90 and 100 of the Act;
- (b) The Road Safety Road Rules 2009; and
- (c) Parts 8 and 9 of, and Schedules 6 and 7 to, the Road Safety (General) Regulations 2009 to the following station locations, particulars of which are shown hatched on the attached plans.

## TABLE OF STATION LOCATIONS

| Aircraft       | Dandenong       | Hurstbridge     | Ormond        |
|----------------|-----------------|-----------------|---------------|
| Albion         | Darebin         | Ivanhoe         | Pakenham      |
| Alphington     | Darling         | Jewell          | Parkdale      |
| Altona         | Dennis          | Jordanville     | Pascoe Vale   |
| Ashburton      | Diamond Creek   | Kananook        | Patterson     |
| Aspendale      | Eaglemont       | Keilor Plains   | Regent        |
| Bayswater      | East Camberwell | Keon Park       | Reservoir     |
| Beaconsfield   | East Malvern    | Kooyong         | Ringwood      |
| Belgrave       | Edithvale       | Laverton        | Ringwood East |
| Bell           | Elsternwick     | Lilydale        | Riversdale    |
| Bentleigh      | Eltham          | Macleod         | Rosanna       |
| Fairfield      | McKinnon        |                 | Roxburgh Park |
| Blackburn      | Fawkner         | Mentone         | Ruthven       |
| Bonbeach       | Ferntree Gully  | Merinda Park    | Sandringham   |
| Boronia        | Footscray       | Middle Brighton | Seaford       |
| Box Hill       | Gardiner        | Mitcham         | Seaholme      |
| Brighton Beach | Ginifer         | Mont Albert     | Springvale    |
| Broadmeadows   | Glen Iris       | Montmorency     | St Albans     |
| Brunswick      | Glen Waverley   | Moonee Ponds    | Strathmore    |
| Burwood        | Glenbervie      | Moorabbin       | Sunshine      |
| Canterbury     | Glenhuntly      | Mooroolbark     | Syndal        |
| Carnegie       | Glenroy         | Mordialloc      | Tooronga      |