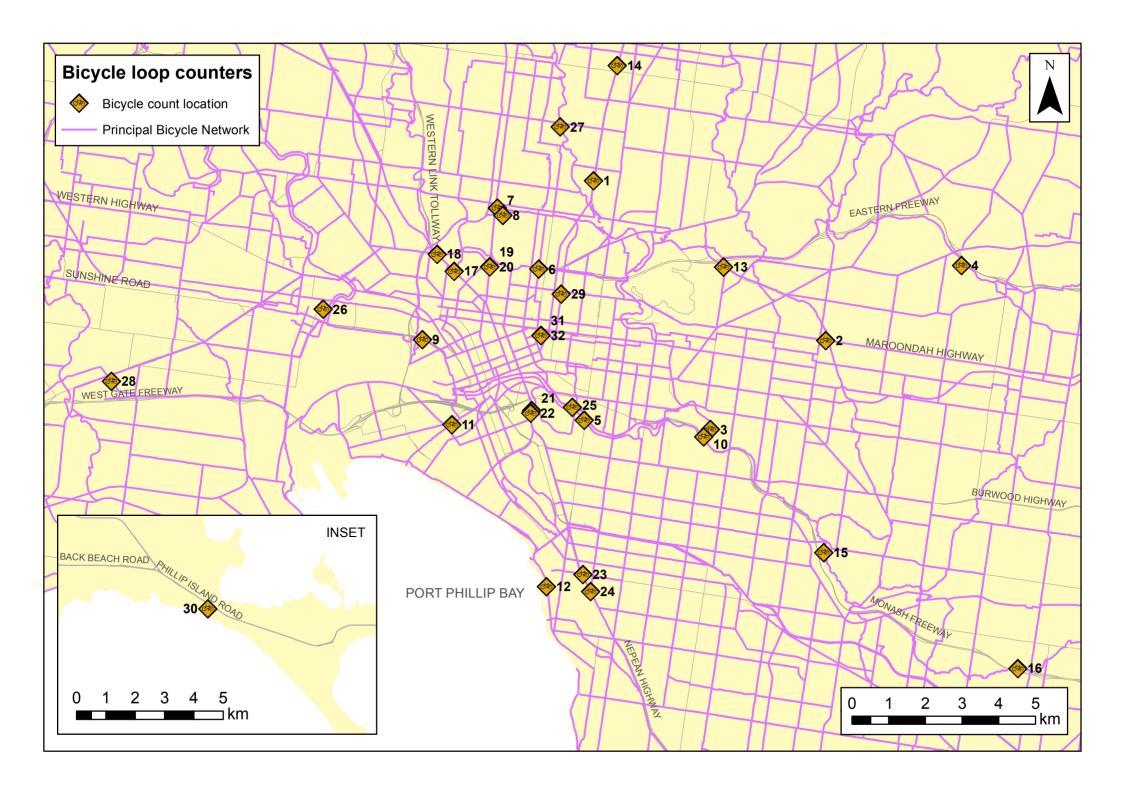

## Location of bicycle loop counters

| Site | Location                               | Description                                | Municipality | Melways |
|------|----------------------------------------|--------------------------------------------|--------------|---------|
| 1    | St. Georges Road, Northcote            | 30m south of Sumner Avenue                 | Darebin      | 30 D8   |
| 2    | Anniversary Trail, Deepdene            | 100m south of Whitehorse Road              | Boroondara   | 45 K7   |
| 3    | Main Yarra Trail, Burnley              | 70m west of CityLink overpass              | Yarra        | 59 A1   |
| 4    | Koonung Trail, Balwyn North            | 50m north east of Clifton Street           | Boroondara   | 46 K2   |
| 5    | Main Yarra Trail, South Yarra          | Under Punt Road Bridge                     | Melbourne    | 2G F12  |
| 6    | Canning Street, Carlton                | South side of Princes Street               | Melbourne    | 2B K4   |
| 7    | Upfield Bike Path, Parkville           | 10m south of Park Street                   | Melbourne    | 29 G10  |
| 8    | Capital City Trail, Princes Hill       | 25m west of Bowen Crescent                 | Melbourne    | 29 G11  |
| 9    | Capital City Trail, West Melbourne     | 250m south east of CityLink exit ramp      | Melbourne    | 2E D2   |
| 10   | Gardiners Creek Trail, Burnley         | 70m east of CityLink overpass              | Yarra        | 59 B1   |
| 11   | Tram 109 Trail, South Melbourne        | Corner of Woodgate and Boundary Streets    | Port Phillip | 2J G1   |
| 12   | Bay Trail, St. Kilda                   | 100m north of Blessington Street           | Port Phillip | 2P A10  |
| 13   | Anniversary Trail, Kew                 | 300m east of Princess Street               | Boroondarra  | 45 C2   |
| 14   | St. Georges Road, Preston              | 80m north of Leicester Street              | Darebin      | 30 F1   |
| 15   | Gardiners Creek Trail, Ashburton       | Adjacent to Estella Street                 | Boroondara   | 59 K9   |
| 16   | Scotchmans Creek Trail, Mount Waverley | 50m east of Smyth Street                   | Monash       | 70 D5   |
| 17   | Flemington Road, North Melbourne       | 25m north west of Abbotsford Street        | Melbourne    | 2A G4   |
| 18   | Flemington Road, North Melbourne       | 10m south east of Dryburgh Street          | Melbourne    | 2A G4   |
| 19   | Royal Parade, Parkville                | South bound, 20m south of Gatehouse Street | Melbourne    | 2B C4   |
| 20   | Royal Parade, Parkville                | North bound, 10m north of Gatehouse Street | Melbourne    | 2B C4   |
| 21   | St. Kilda Road, Southbank              | South bound, 30m south of Anzac Avenue     | Melbourne    | 2F J11  |
| 22   | St. Kilda Road, Southbank              | North bound, 25m north of Conventry Street | Melbourne    | 2F J11  |
| 23   | Brighton Road, Elwood                  | South bound, 50m north of Dickens Street   | Port Phillip | 2P F10  |
| 24   | Brighton Road, Elwood                  | North bound, 50m south of Mozart Street    | Port Phillip | 2P F10  |
| 25   | North Bank                             | 75m west of Morell Bridge                  | Melbourne    | 2G E11  |
| 26   | Moreland Street Path, West Melbourne   | 50m north of Parker Street                 | Maribyrnong  | 42 E6   |
| 27   | Merri Creek Trail, Brunswick East      | South of Moreland Road                     | Moreland     | 30 B6   |
| 28   | Federation Trail, Brooklyn             | Between Cypress and Conifer Avenues        | Hobsons Bay  | 41 B11  |
| 29   | Napier Street Path, Collingwood        | 100m north of Greeves Street               | Yarra        | 44 B4   |
| 30   | Phillip Island Road Path, Surf Beach   | Between Dunvegan Crescent and Glen Street  | Bass Coast   | 732 D7  |
| 31   | Albert Street, Melbourne               | 50m east of Morrison Place                 | Melbourne    | 43 K7   |
| 32   | Albert Street, Melbourne               | 50m west of Lansdowne Street               | Melbourne    | 43 K7   |