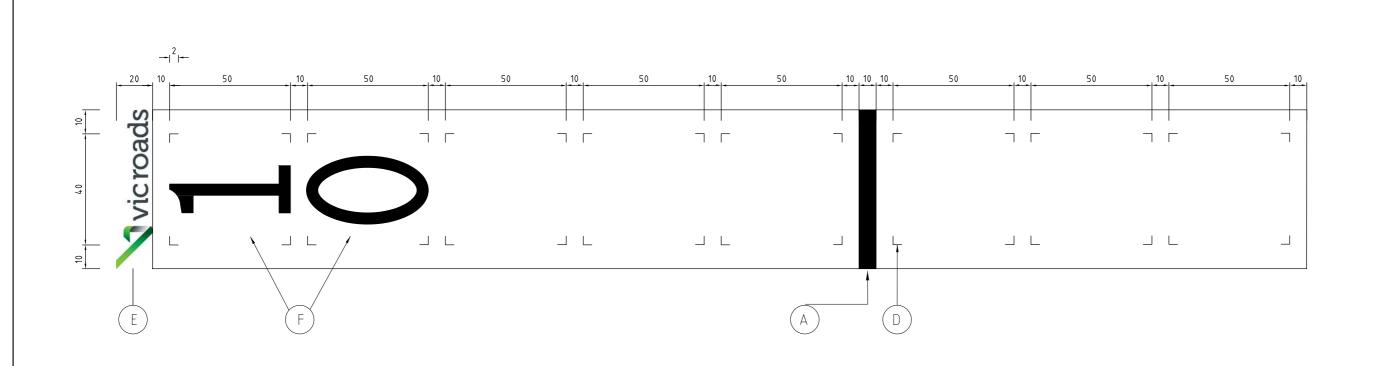

NUMBER DVERLAY

OVERALL SIZE OF THE SIGN (mm): 60 \* 530 SURFACE AREA OF SIGN (sq m): 0.0318

## NOTES:

- -ALL DIMENSIONS ARE IN MILLIMETERS
- -VICROADS LOGO (E)
  - -"Vicroads" -SOLID BLACK VERSION
- -NUMBERS OVERLAY
  - -ALL NUMBERS TO BE SUPPLIED AS OVERLAYS
  - -BACKGROUND (B) TRANSPARENT
  - -NUMBER (C) BLACK, NUMBER "O" IS EXAMPLE ONLY
  - -NUMBERS (F) -EXAMPLE OF NUMBER OVERLAYS ATTACHED TO MAIN LABEL
- -FONT VERDANA
- -OUTLINE (D) BLACK 0.05MM IN THICKNESS
- -SEPARATOR (A) BLACK
- -BACKGROUND SCRATCHED SATIN ALUMINIUM