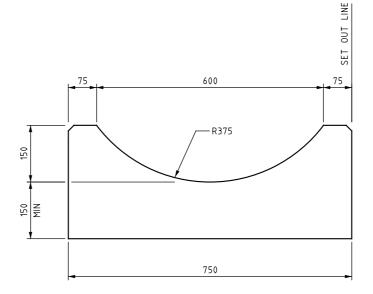

| 20257   |                                                                                                                                                                                                                                                                                                                                             |                                          |
|---------|---------------------------------------------------------------------------------------------------------------------------------------------------------------------------------------------------------------------------------------------------------------------------------------------------------------------------------------------|------------------------------------------|
| DR      | REFERENCES AND NOTES:<br>1. ALL DIMENSIONS ARE IN MILLIMETRES<br>2. CHAMFERS ARE 15x15 UNLESS SHOWN OTHERWISE<br>3. CONCRETE SHALL BE NORMAL-CLASS N25 STANDARD STRENGTH GRADE COMPLYING WITH THE REQUIREMENTS OF AS 1379<br>4. TRANSITIONS BETWEEN KERB TYPES SHOULD BE DEVELOPED OVER ONE METRE (MIN)<br>AS 3996 ACCESS COVERS AND GRATES | TECHNI<br>CONSUL<br>3 PROSPECT H         |
| ICROADS | 5. REFER TO AGRD PART 3 SECTION 4.6.4 AND VRS SECTION 4.6.4 FOR THE RECOMMENDED USE OF KERBS AND CHANNELS VR SPECIFICATION 703 GENERAL CONCRETE PAVING<br>6. CD CHANNELS SHALL NOT BE USED ADJACENT TO THE EDGE OF TRAFFIC LANE                                                                                                             | VICTORIA<br>PHONE (03) 98<br>FAX (03) 98 |