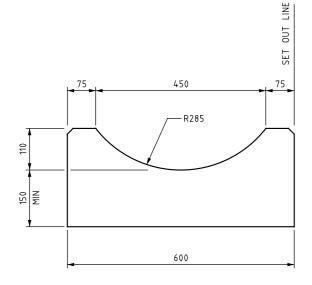

| 20257   |                                                                                                                                                                                                                                                                                                                                             |                                          |
|---------|---------------------------------------------------------------------------------------------------------------------------------------------------------------------------------------------------------------------------------------------------------------------------------------------------------------------------------------------|------------------------------------------|
| DR      | REFERENCES AND NOTES:<br>1. ALL DIMENSIONS ARE IN MILLIMETRES<br>2. CHAMFERS ARE 15x15 UNLESS SHOWN OTHERWISE<br>3. CONCRETE SHALL BE NORMAL-CLASS N25 STANDARD STRENGTH GRADE COMPLYING WITH THE REQUIREMENTS OF AS 1379<br>4. TRANSITIONS BETWEEN KERB TYPES SHOULD BE DEVELOPED OVER ONE METRE (MIN)<br>AS 3996 ACCESS COVERS AND GRATES | TECHNI<br>CONSUL<br>3 PROSPECT H         |
| ICROADS | 5. REFER TO AGRD PART 3 SECTION 4.6.4 AND VRS SECTION 4.6.4 FOR THE RECOMMENDED USE OF KERBS AND CHANNELS VR SPECIFICATION 703 GENERAL CONCRETE PAVING<br>6. CD CHANNELS SHALL NOT BE USED ADJACENT TO THE EDGE OF TRAFFIC LANE                                                                                                             | VICTORIA<br>PHONE (03) 98<br>FAX (03) 98 |