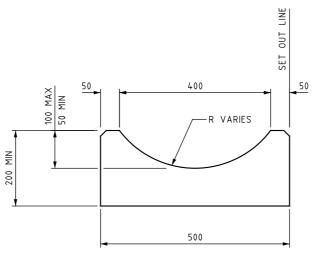

| 20257   |                                                                                                                                                                                                                                                                                                                                             |                                          |
|---------|---------------------------------------------------------------------------------------------------------------------------------------------------------------------------------------------------------------------------------------------------------------------------------------------------------------------------------------------|------------------------------------------|
| DR      | REFERENCES AND NOTES:<br>1. ALL DIMENSIONS ARE IN MILLIMETRES<br>2. CHAMFERS ARE 15x15 UNLESS SHOWN OTHERWISE<br>3. CONCRETE SHALL BE NORMAL-CLASS N25 STANDARD STRENGTH GRADE COMPLYING WITH THE REQUIREMENTS OF AS 1379<br>4. TRANSITIONS BETWEEN KERB TYPES SHOULD BE DEVELOPED OVER ONE METRE (MIN)<br>AS 3996 ACCESS COVERS AND GRATES | TECHNI<br>CONSUL<br>3 PROSPECT H         |
| ICROADS | 5. REFER TO AGRD PART 3 SECTION 4.6.4 AND VRS SECTION 4.6.4 FOR THE RECOMMENDED USE OF KERBS AND CHANNELS VR SPECIFICATION 703 GENERAL CONCRETE PAVING<br>6. CD CHANNELS SHALL NOT BE USED ADJACENT TO THE EDGE OF TRAFFIC LANE                                                                                                             | VICTORIA<br>PHONE (03) 98<br>FAX (03) 98 |