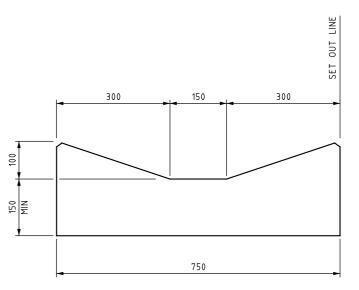

| 20257   |                                                                                                                                                                                                                                                                                                                                             |                                          |
|---------|---------------------------------------------------------------------------------------------------------------------------------------------------------------------------------------------------------------------------------------------------------------------------------------------------------------------------------------------|------------------------------------------|
| DR      | REFERENCES AND NOTES:<br>1. ALL DIMENSIONS ARE IN MILLIMETRES<br>2. CHAMFERS ARE 15x15 UNLESS SHOWN OTHERWISE<br>3. CONCRETE SHALL BE NORMAL-CLASS N25 STANDARD STRENGTH GRADE COMPLYING WITH THE REQUIREMENTS OF AS 1379<br>4. TRANSITIONS BETWEEN KERB TYPES SHOULD BE DEVELOPED OVER ONE METRE (MIN)<br>AS 3996 ACCESS COVERS AND GRATES | TECHNI<br>CONSUL<br>3 PROSPECT H         |
| ICROADS | 5. REFER TO AGRD PART 3 SECTION 4.6.4 AND VRS SECTION 4.6.4 FOR THE RECOMMENDED USE OF KERBS AND CHANNELS VR SPECIFICATION 703 GENERAL CONCRETE PAVING<br>6. CD CHANNELS SHALL NOT BE USED ADJACENT TO THE EDGE OF TRAFFIC LANE                                                                                                             | VICTORIA<br>PHONE (03) 98<br>FAX (03) 98 |