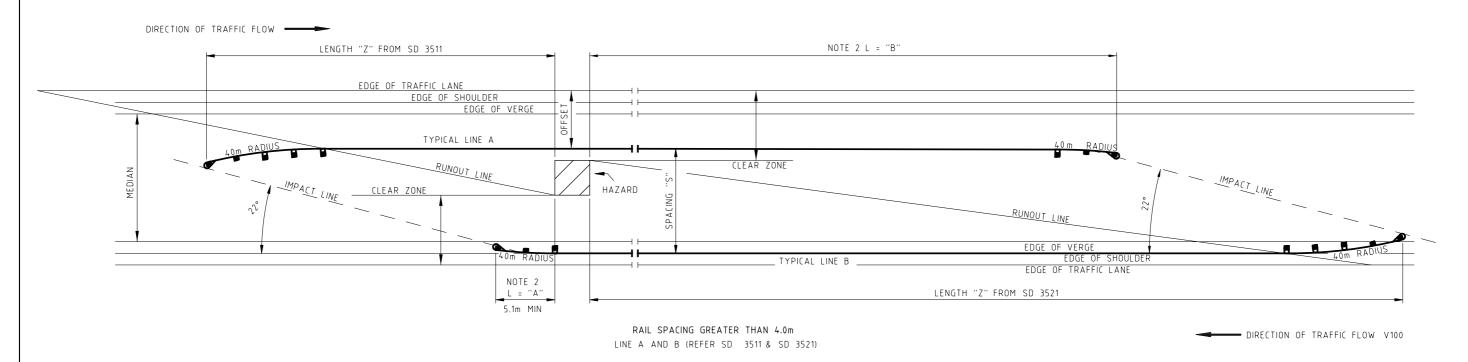

LEGEND

DRILLED TIMBER POST

1. THIS DRAWING IS TO BE READ IN CONJUNCTION WITH DRAWINGS SD 3511 & SD 3521

2. WHERE RAIL SPACING IS EQUAL TO OR GREATER THAN 4.0m EITHER LINE A OR LINE B CAN BE USED. LENGTH OF TRAILING TERMINAL "L" IS DETERMINED AS FOLLOWS:

OPPOSITE LINE "A" = (Z - 2.5) - "S"TAN 68° USE 5.1 MINIMUM IF LINE "A" IS LESS THAN 5.1m WHERE "Z" IS FROM TABLE A ON SD 3511 OPPOSITE LINE "B" = (Z - 2.5) - "S"TAN 68° WHERE Z IS FROM TABLE B ON SD 3521