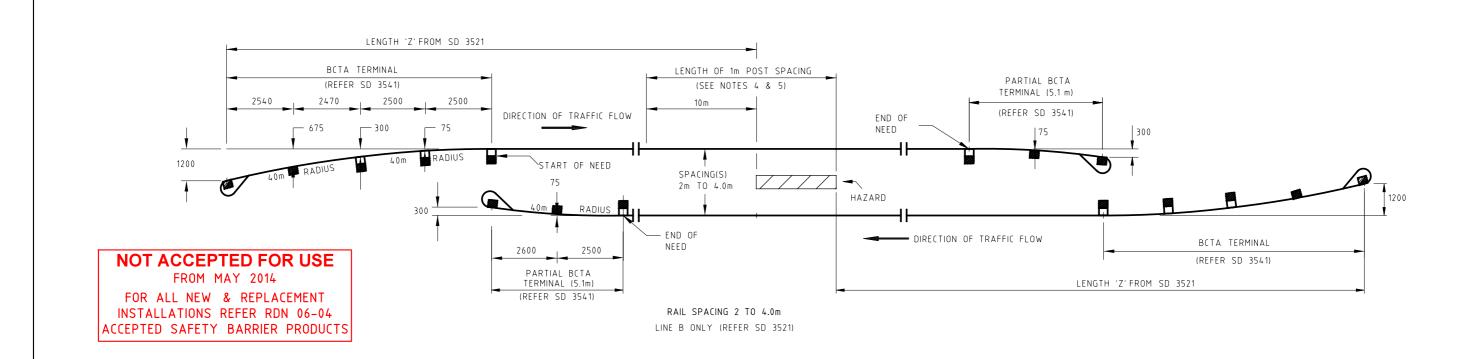

NOTES:

- WHERE THE DISTANCE BETWEEN GUARD FENCES IS LESS THAN 2m, SPECIAL TREATMENTS MAY BE NECESSARY (FOR DETAILS, REFER PRINCIPAL ROAD DESIGN ENGINEER)
- 4. POST SPACING IS REDUCED TO 1m WHERE THE FACE OF GUARD FENCE IS LESS THAN 1m FROM A BRIDGE PIER OR OTHER UNYIELDING HAZARD.
- 5. A CLEARANCE OF AT LEAST 300mm MUST BE PROVIDED BETWEEN THE BACK OF THE POST AND THE BRIDGE PIER. THE FACE OF GUARD FENCE MUST BE AT LEAST 500mm FROM THE BRIDGE PIER.

- 6. THE LENGTH OVER WHICH POST SPACING IS REDUCED TO 1m EXTENDS FROM A POINT 10m BEFORE THE APPROACH END OF THE BRIDGE PIER OR UNYIELDING HAZARD TO A POINT PERPENDICULAR TO THE DEPARTURE END OF THE BRIDGE PIER.
- 7. FOR LENGTHS OF GUARD FENCE REQUIRED REFER SD 3501, SD 3511 AND SD 3521.